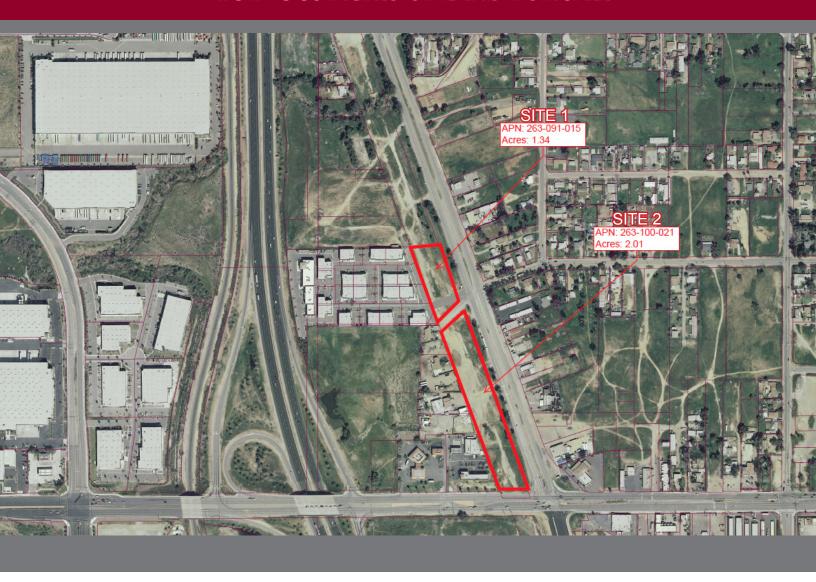

## SYCAMORE OLD 215 | RIVERSIDE, CA

±1.34 - 3.35 ACRES OF LAND FOR SALE

### **PROJECT FEATURES**

- ±1.34 3.35 Acres of Available Land (subject to change)
- Easy Access to CA-60 & I-215 Freeways Via Allesandro Blvd
- Located Within Foreign Trade Zone
- BMP Zoned