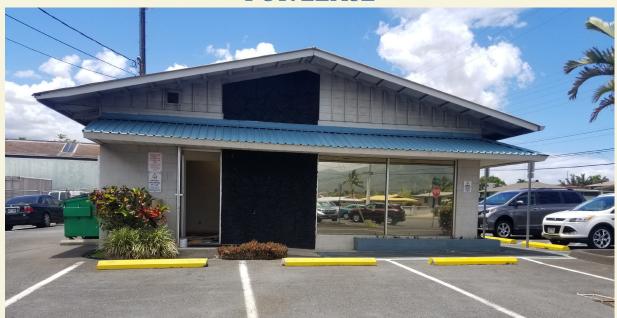

## 115 South Wakea Avenue

## KAHULUI, MAUI

RETAIL / OFFICE SPACE FOR LEASE

AVAILABLE Unit A - 1,200 SF

Unit B - 1,800 SF

BASE RENT \$1.65/SF monthly

NET OPERATING

\$0.62/SF monthly **EXPENSE** 

11 parking stalls including 1 ADA stall

Units may be combined to create a 3,000 SF unit, as well as it being able to be subdivided with each unit having its own private restroom.

Chrissy Swink, R(S)

808.281.9658

chrissyswink@mauibiz.com

**Grant Howe, CCIM R(B)** 