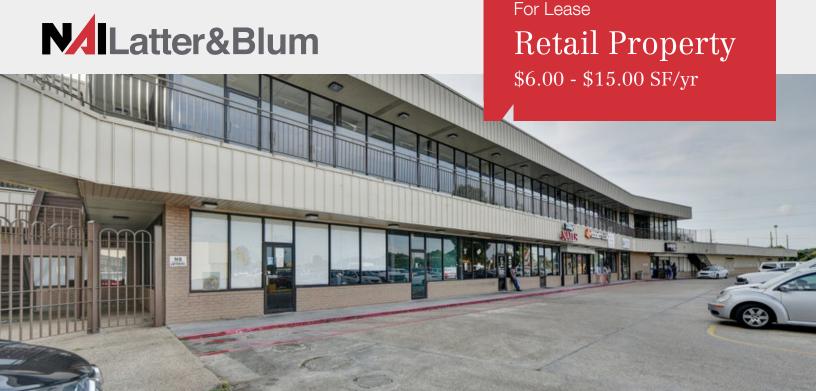

# 3717 Gen. Degaulle Dr.

New Orleans, Louisiana 70114

#### **Available Spaces**

| Spaces | Lease Rate        | Size (SF) |
|--------|-------------------|-----------|
| 3709   | \$12.00 SF/yr     | 1,800     |
| 3715 B | \$15.00 SF/yr     | 950       |
| 3741   | \$10.00 SF/yr     | 7,800     |
| 3751   | \$3,333 per month | 4,000     |
| 3757   | \$6.00 SF/yr      | 4,000     |
| 3763   | \$10.00 SF/yr     | 1,800     |
| 3765   | \$12.00 SF/yr     | 1,320     |
| 3767A  | \$6.05 SF/yr      | 6,000     |
| 3767 B | \$10.00 SF/yr     | 6,000     |
| 3767 E | \$12.00 SF/yr     | 800       |
| 3767 F | \$12.00 SF/yr     | 815       |
| 3767 G | \$10.00 SF/yr     | 2,400     |