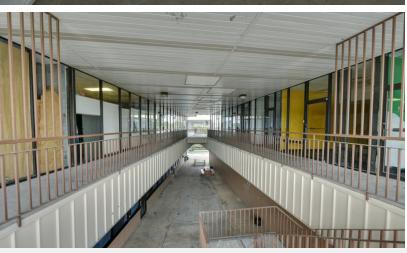

# 3717 Gen. Degaulle Dr.

New Orleans, Louisiana 70114

#### **Available Spaces**

| Spaces | Lease Rate        | Size (SF) |
|--------|-------------------|-----------|
| 3709   | \$12.00 SF/yr     | 1,800     |
| 3715 B | \$15.00 SF/yr     | 950       |
| 3741   | \$10.00 SF/yr     | 7,800     |
| 3751   | \$3,333 per month | 4,000     |
| 3757   | \$6.00 SF/yr      | 4,000     |
| 3763   | \$10.00 SF/yr     | 1,800     |
| 3765   | \$12.00 SF/yr     | 1,320     |
| 3767A  | \$6.05 SF/yr      | 6,000     |
| 3767 B | \$10.00 SF/yr     | 6,000     |
| 3767 E | \$12.00 SF/yr     | 800       |
| 3767 F | \$12.00 SF/yr     | 815       |
| 3767 G | \$10.00 SF/yr     | 2,400     |