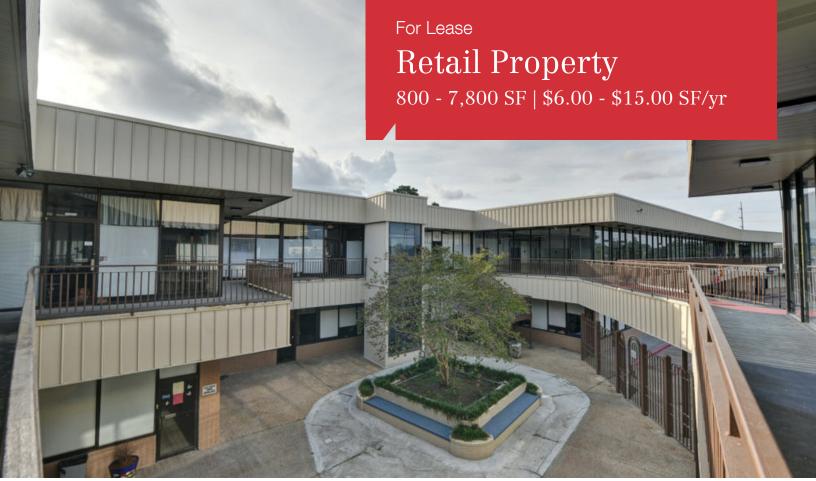

# 3717 Gen. Degaulle Dr.

New Orleans, Louisiana 70114

#### **Available Spaces**

| Spaces | Lease Rate        | Size (SF) |
|--------|-------------------|-----------|
| 3709   | \$12.00 SF/yr     | 1,800     |
| 3715 B | \$15.00 SF/yr     | 950       |
| 3741   | \$10.00 SF/yr     | 7,800     |
| 3751   | \$3,333 per month | 4,000     |
| 3757   | \$6.00 SF/yr      | 4,000     |
| 3763   | \$10.00 SF/yr     | 1,800     |
| 3765   | \$12.00 SF/yr     | 1,320     |
| 3767A  | \$6.05 SF/yr      | 6,000     |
| 3767 B | \$10.00 SF/yr     | 6,000     |
| 3767 E | \$12.00 SF/yr     | 800       |
| 3767 F | \$12.00 SF/yr     | 815       |
| 3767 G | \$10.00 SF/yr     | 2,400     |