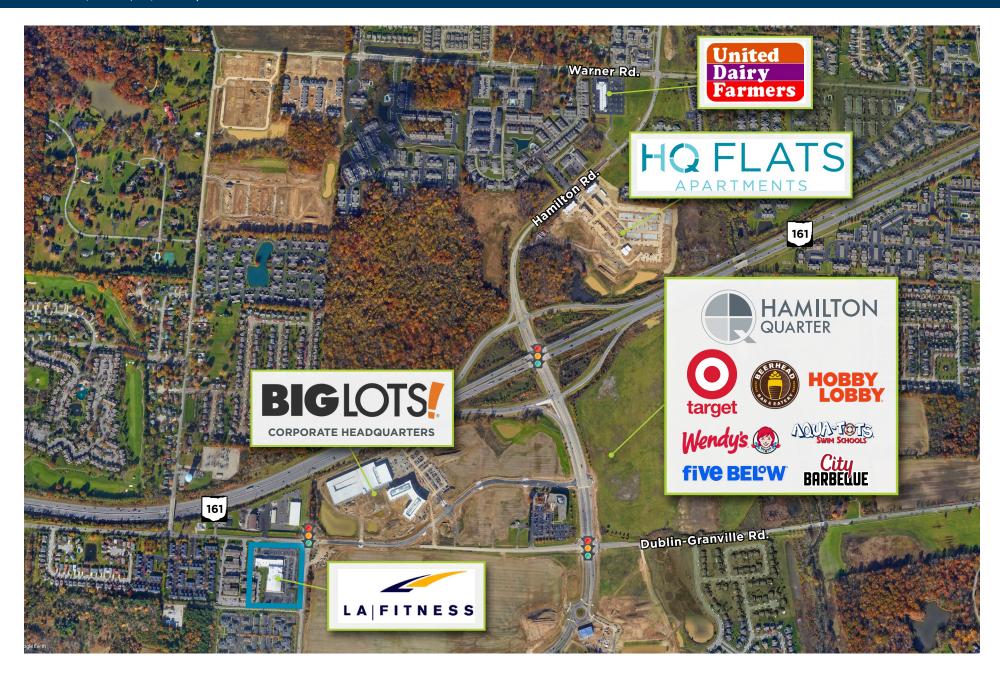

# New Albany Retail Center

Columbus, Ohio | 18,503 square feet

New Albany Retail Center is a new center located in the desirable New Albany area and offers excellent demographics, visibility and traffic. Anchored by an LA Fitness, in-line retail space is available. New Albany Retail Center is situated in the growing Hamilton Road corridor that also includes Home Depot, Meijer, Kohl's, Stein Mart, Kroger, Marshalls, HomeGoods, and Giant Eagle. Within three miles of the center, the average household income is \$118,635 with more than 51.5% of households earning more that \$75,000 per year.

#### Location

Dublin-Granville Road/State Route 161 and Hamilton Road, Columbus, Ohio (40.07798, -82.86314) Click to navigate to Google Maps