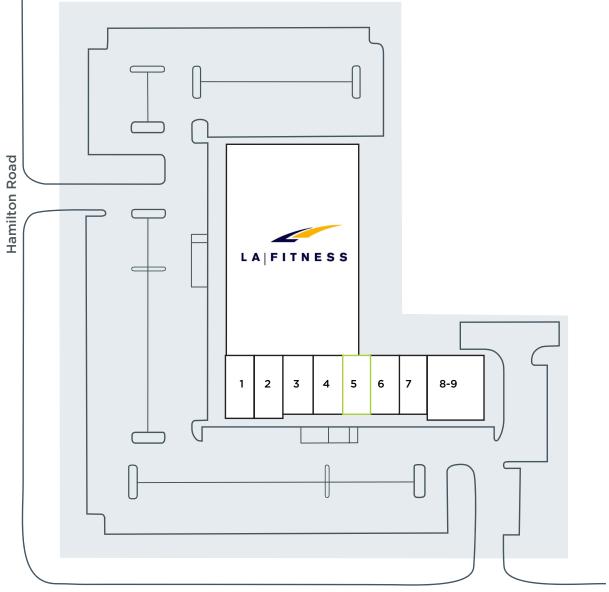

| Space | Tenant                        | Size       |  |
|-------|-------------------------------|------------|--|
| 1     | Verizon                       | 2,244 s.f. |  |
| 2     | Master Tran's Martial Academy | 2,140 s.f. |  |
| 3     | The Five Party & Event Center | 1,941 s.f. |  |
| 4     | Proactive Chiropractic        | 1,941 s.f. |  |
| 5     | AVAILABLE                     | 1,941 s.f. |  |
| 6     | StemTree Learning Center      | 1,958 s.f. |  |
| 7     | Lush Nail Bar                 | 1,958 s.f. |  |
| 8-9   | Average Joe's Pub & Grill     | 4,380 s.f. |  |
|       |                               |            |  |