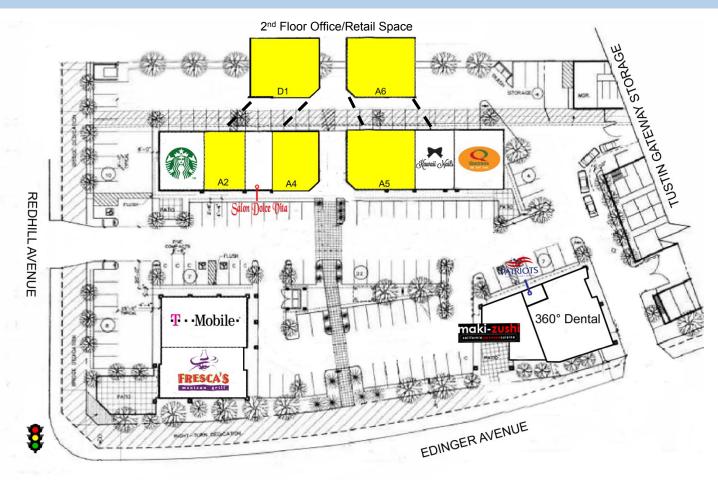

# 1,131 - 2,456 SQUARE FEET AVAILABLE

| STE. | TENANT                         | SQ. FT. |
|------|--------------------------------|---------|
| A1   | Starbucks                      | 1,300   |
| A2   | Available                      | 1,131   |
| A3   | Salon Dulce Vita               | 884     |
| A4   | Available                      | 1,158   |
| A5   | Available (Divisible)          | 2,456   |
| A6   | Available                      | 2,400   |
| A7   | Kawaii Nails                   | 774     |
| A8   | Quiznos Subs                   | 1,450   |
| B1   | T-Mobile                       | 2,100   |
| B2   | Fresca's Mexican Grill         | 2,492   |
| C1   | Maki Zushi                     | 1,950   |
| C2   | 360° Dental                    | 1,983   |
| D1   | Available                      | 2,000   |
| ATM  | Patriot's Federal Credit Union | N/A     |