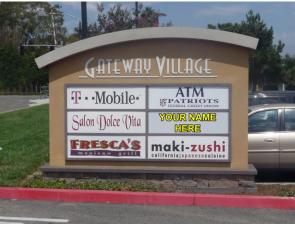

# 1,131 - 2,456 SQUARE FEET AVAILABLE

| STE. | TENANT                         | SQ. FT. |
|------|--------------------------------|---------|
| A1   | Starbucks                      | 1,300   |
| A2   | Available                      | 1,131   |
| A3   | Salon Dulce Vita               | 884     |
| A4   | Available                      | 1,158   |
| A5   | Available (Divisible)          | 2,456   |
| A6   | Available                      | 2,400   |
| A7   | Kawaii Nails                   | 774     |
| A8   | Quiznos Subs                   | 1,450   |
| B1   | T-Mobile                       | 2,100   |
| B2   | Fresca's Mexican Grill         | 2,492   |
| C1   | Maki Zushi                     | 1,950   |
| C2   | 360° Dental                    | 1,983   |
| D1   | Available                      | 2,000   |
| ATM  | Patriot's Federal Credit Union | N/A     |