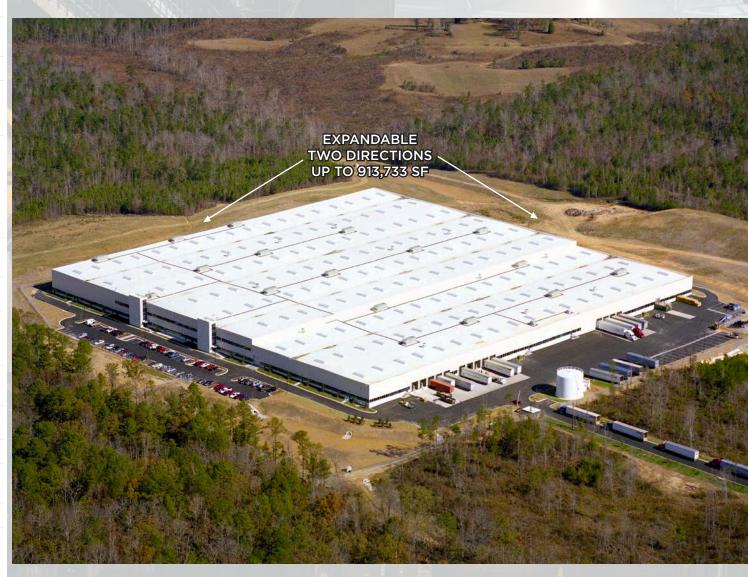

Completed in 2005, the facility is expandable and offers great interstate access to both exits 88 and 89, I-59.

**EXCLUSIVELY OFFERED BY** 

**SONNY CULP, SIOR** 

sonnyc@grahamcompany.com

205 • 871 • 7100 | Graham Company.com