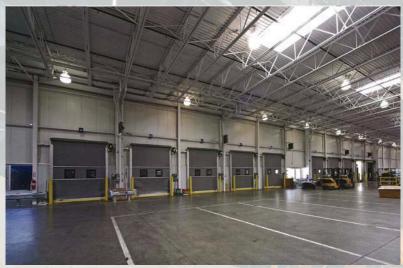

## **MERCEDES CENTRAL PARTS WAREHOUSE**

11146 Will Walker Road | Vance | AL | 35490

This state of the art facility was designed and constructed in accordance with Mercedes Benz specifications incorporating innovative warehouse systems. The Duraluminum metal wall system has a sleek European design with an aluminum banded window system wrapping the entire building. The use of precast concrete columns allows 80'x80' column spacing, increasing rackable floor area and improving work-flow. The entire facility is temperature controlled with Mercedes specified premium dock equipment at each loading door.