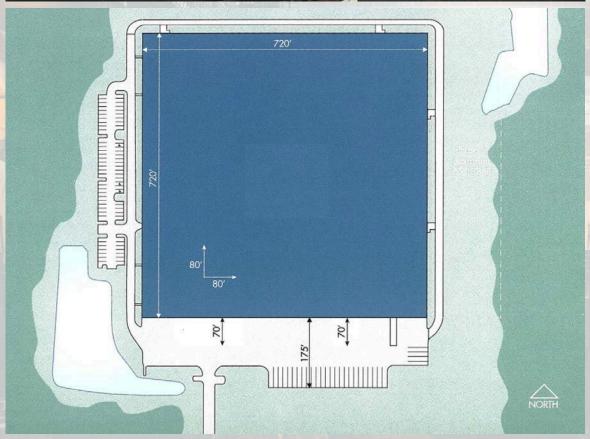

## MERCEDES CENTRAL PARTS WAREHOUSE

11146 Will Walker Road | Vance, AL | 35490

LEASE AVAILABLE 4TH QUARTER 2020

| Site Size              | 42.23 Acres                                                                                                                                                               |
|------------------------|---------------------------------------------------------------------------------------------------------------------------------------------------------------------------|
| Building Size          | 518,400 SF including 14,912 SF of office space                                                                                                                            |
| Year Built             | 2003                                                                                                                                                                      |
| HVAC                   | <ul><li>100% Conditioned</li><li>(16) 50 Ton units in warehouse</li></ul>                                                                                                 |
| Design                 | <ul> <li>Sleek European design<br/>to meet Mercedes<br/>specifications</li> <li>100% Aluminum banded<br/>window system.</li> <li>159 Curbed skylights (6'x16')</li> </ul> |
| Ceiling Height         | <ul><li>172,800 SF - 18' 6" clear</li><li>345,600 SF - 26' 6" clear</li></ul>                                                                                             |
| Building<br>Dimensions | 720' x 720'                                                                                                                                                               |
| Loading                | <ul><li>(15) 10'x12' Dock doors with levelers</li><li>(5) 15'x15' Drive in doors</li></ul>                                                                                |
| Parking                | <ul><li>70 Auto stalls</li><li>25 Trailer stalls</li></ul>                                                                                                                |
| Column<br>Spacing      | 80'x80', Concrete columns                                                                                                                                                 |
| Floors                 | 8" Reinforced                                                                                                                                                             |
| Roof                   | 45 mil TPO over 3" Rigid insulation (R=18.5)                                                                                                                              |
| Sprinkler              | ESFR w/ pump                                                                                                                                                              |
| Power                  | (2) 2500 Amp switch boards                                                                                                                                                |

## **MERCEDES CENTRAL PARTS WAREHOUSE**

11146 Will Walker Road | Vance | AL | 35490

This state of the art facility was designed and constructed in accordance with Mercedes Benz specifications incorporating innovative warehouse systems. The Duraluminum metal wall system has a sleek European design with an aluminum banded window system wrapping the entire building. The use of precast concrete columns allows 80'x80' column spacing, increasing rackable floor area and improving work-flow. The entire facility is temperature controlled with Mercedes specified premium dock equipment at each loading door.