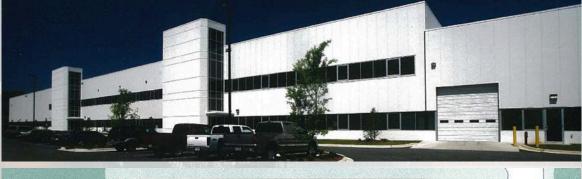

## **MERCEDES CENTRAL PARTS WAREHOUSE**

11146 Will Walker Road | Vance | AL | 35490

This state of the art facility was designed and constructed in accordance with Mercedes Benz specifications incorporating innovative warehouse systems. The Duraluminum metal wall system has a sleek European design with an aluminum banded window system wrapping the entire building. The use of precast concrete columns allows 80'x80' column spacing, increasing rackable floor area and improving work-flow. The entire facility is temperature controlled with Mercedes specified premium dock equipment at each loading door.