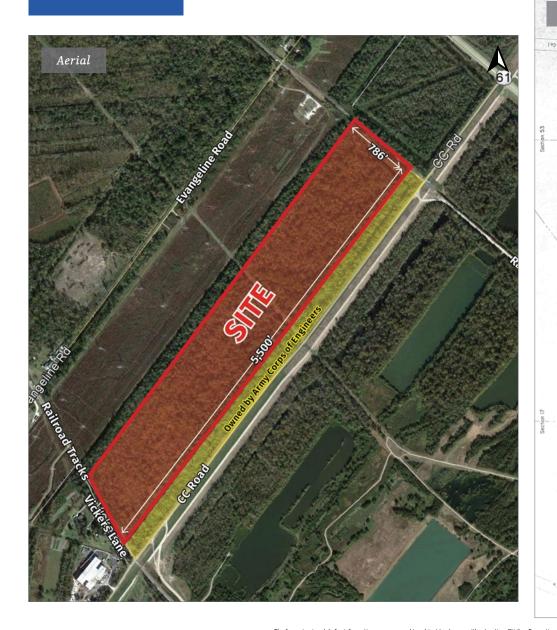

#### **Land Size**

Approximately 100 Acres

#### **Dimensions**

• 5,500' x 786'

#### **Property Summary**

Located 0.25 miles from Airline Highway in Montz, Louisiana. There is approximately 100 acres of land, ready for development. The property is flanked by Kansas City Southern Railway to the north and the Canadian National Railroad to the south. Site requires access easement through the U.S. Army Corps of Engineers.