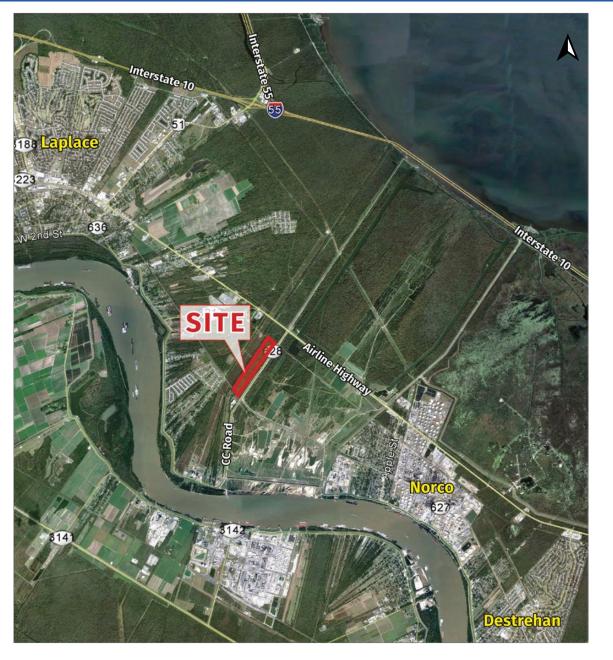

#### Location

- Between Laplace and Norco, Louisiana
- 0.25 mile south of Airline Highway (Highway 61)

#### **Property Summary**

Located 0.25 miles from Airline Highway in Montz, Louisiana. There is approximately 100 acres of land, ready for development. The property is flanked by Kansas City Southern Railway to the north and the Canadian National Railroad to the south. Site requires access easement through the U.S. Army Corps of Engineers.