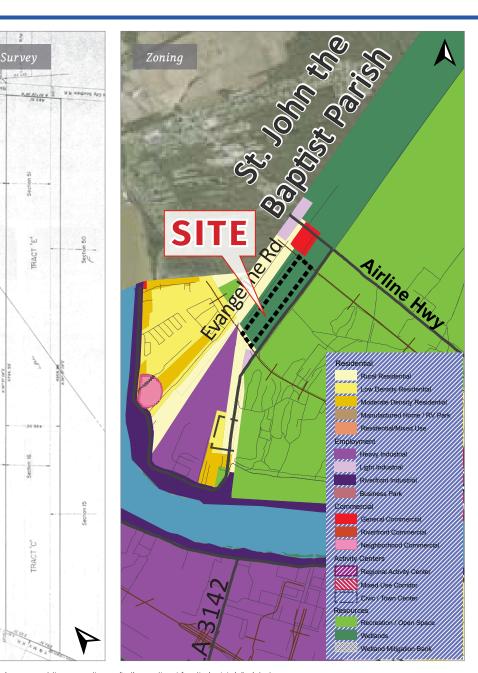

#### Location

- Between Laplace and Norco, Louisiana
- 0.25 mile south of Airline Highway (Highway 61)

#### **Property Summary**

Located 0.25 miles from Airline Highway in Montz, Louisiana. There is approximately 100 acres of land, ready for development. The property is flanked by Kansas City Southern Railway to the north and the Canadian National Railroad to the south. Site requires access easement through the U.S. Army Corps of Engineers.