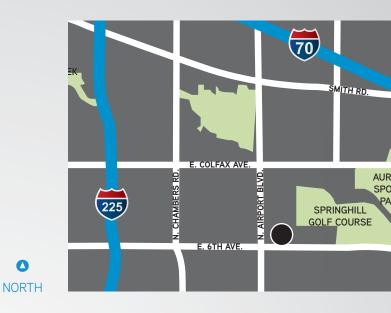

M-1 Zoning:

3-Phase (To be Verified by Electrician) Power:

- 6th Avenue visibility
- Direct access to I-225
- Individual tenant signage

High Tech Image & Design

Accelerating success.