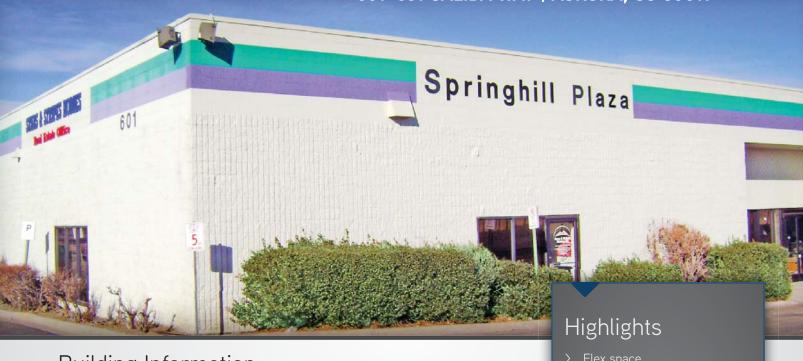

## Spring

601-631 SALIDA WAY | AURORA, CO 80011

## **Building Information**

Project Size: 63.667 SF

3,840 SF - 12,190 SF Available Space:

(See Back for Details)

Lease Rate: \$4.95/SF NNN

NNN: \$2.22/SF (2013)

Drive-In/Dock High Loading:

Clearance: 15'