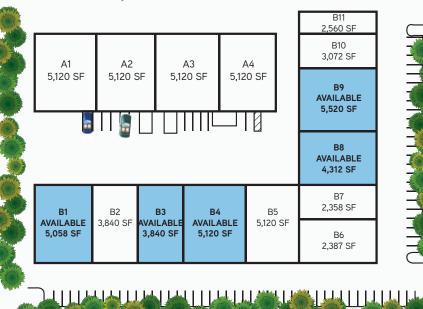

## Contact Us

**COLLIERS INTERNATIONAL DENVER** 4643 South Ulster Street Suite 1000 Denver, CO 80237 MAIN +1 303 745 5800

FAX +1 303 745 5888

| AVAILABLE SPACE |                         |
|-----------------|-------------------------|
| B1              | 5,058 SF                |
| B3*             | 3,840 SF                |
| B4*             | 5,120 SF                |
| B7**            | 2,358 SF (Dead Storage) |
| B8**            | 4,312 SF                |
| B9**            | 5,520 SF                |

\*Can be Combined for 8,960 SF \*\*Can be Combined for 12,190 SF