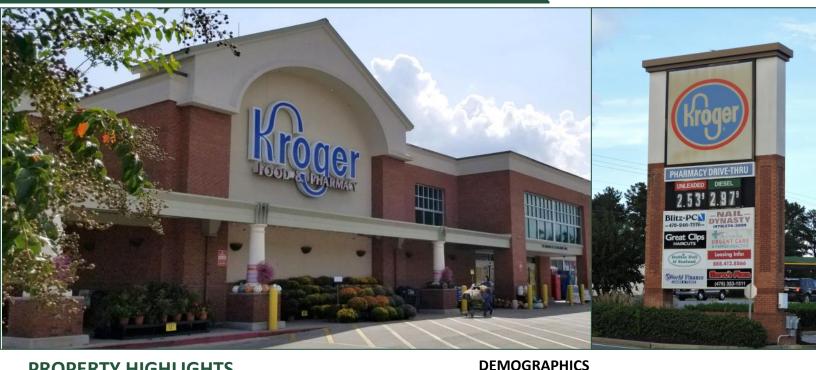

### **DUBLIN VILLAGE**

1100 Hillcrest Parkway **Dublin, GA 31021** 

2019

**Population** 

**Median Age** 

Avg. HH Income

#### PROPERTY HIGHLIGHTS

- 94,920 SF Kroger anchored shopping center
- Kroger draws an average of 31,000± customers a week
- Only FOUR retail spaces available—Call Now!
- Suites B2 & B3 can be combined for 2,400 SF
- Suite A3 can be divided
- Excellent visibility with multiple access points
- Located close to Carl Vinson VA Medical Center (1,100± employees), Dublin High School (700± students) and Fairview Hospital (190-bed facility with 800± employees/staff)
- Average household income in a 1-mile area is \$84,711
- National tenants include Kroger, World Finance, Marco's Pizza, and Great Clips
- Traffic counts on Hillcrest Parkway 13,000 average daily and Brookhaven Drive 3,770 average daily