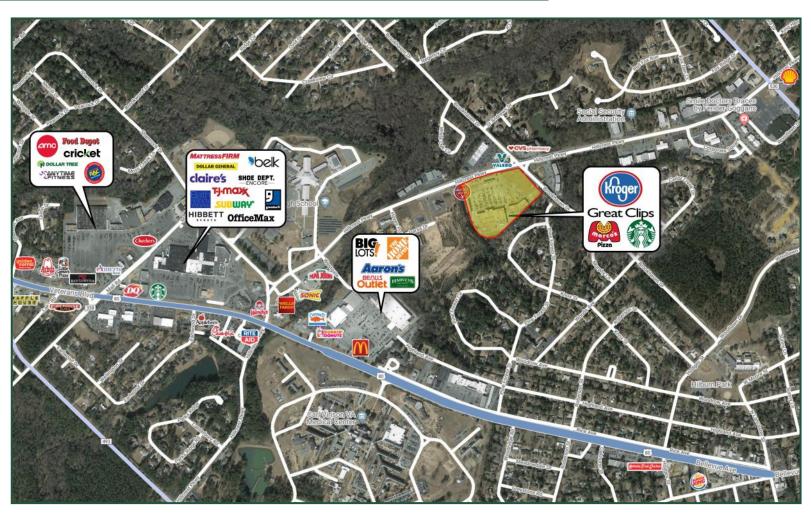

#### PROPERTY HIGHLIGHTS

- 94,920 SF Kroger anchored shopping center
- Kroger draws an average of 31,000± customers a week
- Only FOUR retail spaces available—Call Now!
- Suites B2 & B3 can be combined for 2,400 SF
- Suite A3 can be divided
- Excellent visibility with multiple access points
- Located close to Carl Vinson VA Medical Center (1,100± employees), Dublin High School (700± students) and Fairview Hospital (190-bed facility with 800± employees/staff)
- Average household income in a 1-mile area is \$84,711
- National tenants include Kroger, World Finance, Marco's Pizza, and Great Clips
- Traffic counts on Hillcrest Parkway 13,000 average daily and Brookhaven Drive 3,770 average daily

### **DUBLIN VILLAGE**

1100 Hillcrest Parkway Dublin, GA 31021

Hillcrest Pkwy