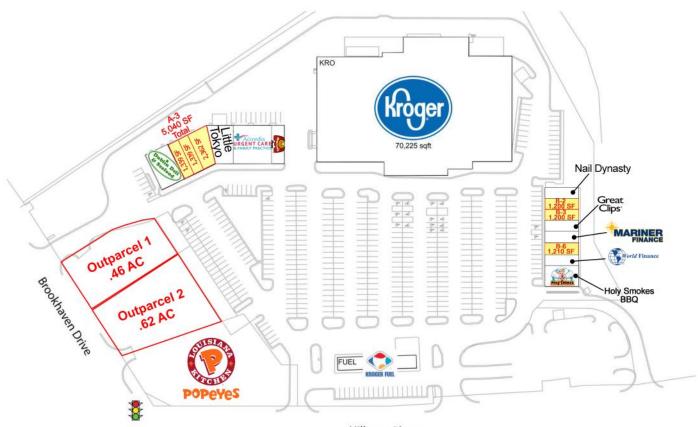

#### PROPERTY HIGHLIGHTS

- 94,920 SF Kroger anchored shopping center
- Kroger draws an average of 31,000± customers a week
- Only FOUR retail spaces available—Call Now!
- Suites B2 & B3 can be combined for 2,400 SF
- Suite A3 can be divided
- Excellent visibility with multiple access points
- Located close to Carl Vinson VA Medical Center (1,100± employees), Dublin High School (700± students) and Fairview Hospital (190-bed facility with 800± employees/staff)
- Average household income in a 1-mile area is \$84,711
- National tenants include Kroger, World Finance, Marco's Pizza, and Great Clips
- Traffic counts on Hillcrest Parkway 13,000 average daily and Brookhaven Drive 3,770 average daily

#### \*Suites B2 & B3 can be combined for 2,400 SF

| Name                       | Suite | SF/AC    |
|----------------------------|-------|----------|
| Outparcel 1                | 0-1   | .46 AC   |
| Outparcel 2                | 0-2   | .62 AC   |
| Popeyes Louisiana Kitchen  | 0-3   | .84 AC   |
| Dublin Deli and Seafood    | A-2   | 3,138 SF |
| AVAILABLE (can be divided) | A-3   | 5,040 SF |
| Little Tokyo               | A-6   | 3,662 SF |
| Accordia Urgent Care       | A-8   | 4,182 SF |
| Marco's Pizza              | A-11  | 1,400 SF |

| Name               | Suite     | SF/AC    |
|--------------------|-----------|----------|
| Nail Dynasty       | B-1       | 1,200 SF |
| AVAILABLE          | B-2       | 1,200 SF |
| AVAILABLE          | B-3       | 1,200 SF |
| Great Clips        | B-4       | 1,200 SF |
| Mariner Finance    | B-5       | 1,210 SF |
| AVAILABLE          | B-6       | 1,210 SF |
| World Finance Corp | B-7       | 1,200 SF |
| Holy Smokes BBQ    | B 8 & B-9 | 2,400 SF |