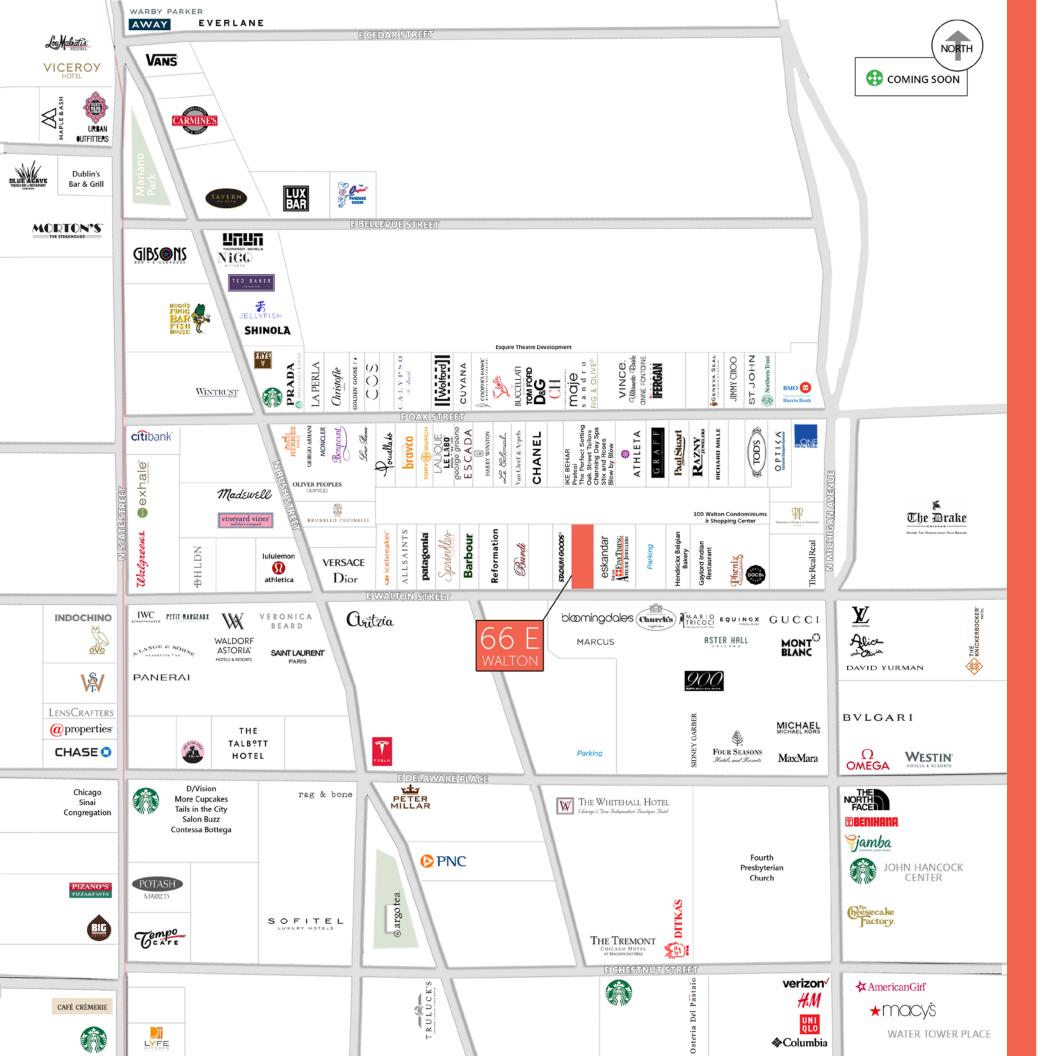

#### **NEIGHBORS**

AllSaints, Aritzia, Barbour, Bloomingdales, Church's English Shoes, Dior, Eskandar, Icebreaker, Iululemon athletica, Patagonia, Saint Laurent, Sprinkles, Swiss Fine Timing, Tesla, The Real Real, Versace, Reformation and Stadium Goods

#### THIS GOLD COAST RETAIL OPPORTUNITY

is within close proximity to Michigan Avenue. There are over ten hotels within a three block radius, including the Waldorf Astoria, The Drake, The Ritz-Carlton, The Thompson, Four Seasons and The Viceroy. Within a ½ mile radius there is a residential population of 35,844 and daytime population of 75,279 people.