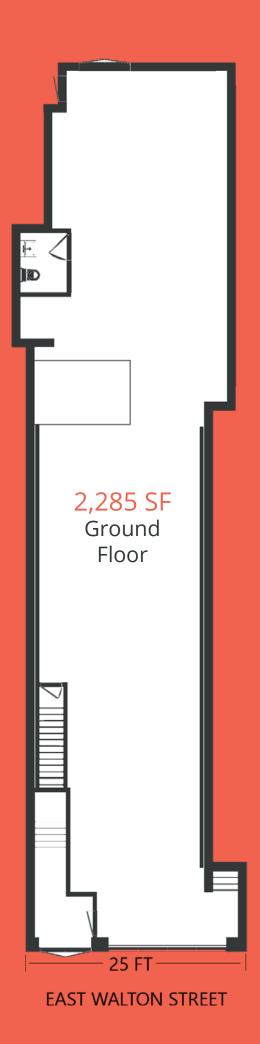

#### **SPACE**

Ground Floor: 2,285 SF

Lower Level: 1,500 SF (storage)

#### **CEILING HEIGHT**

Ground Floor: 11 FT

#### **FRONTAGE**

25 FT on East Walton Street