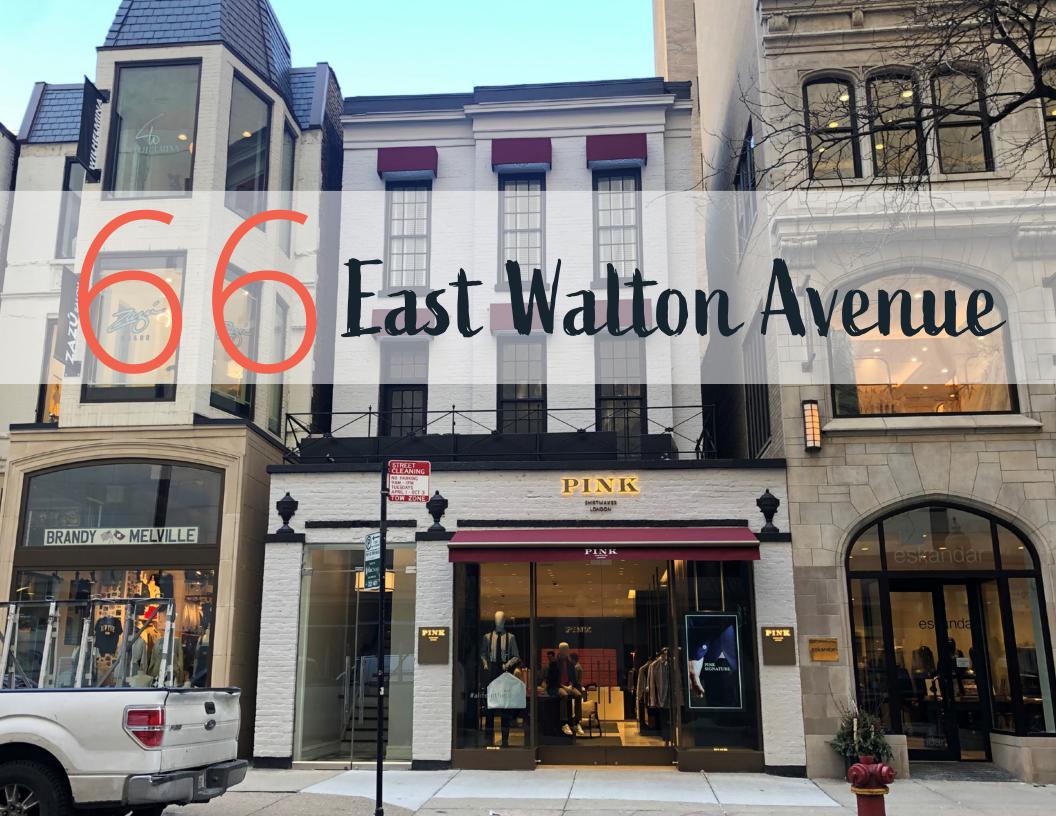

# 66 East Walton, Situated Between North Rush Street And North Michigan Avenue

sits amongst the worlds most exclusive luxury retailers, restaurants and hotels. This 2,285 SF retail gem is located directly across the street from the 900 North Michigan Shops and steps from renowned brands including Gucci, Dior, Versace and Tesla.