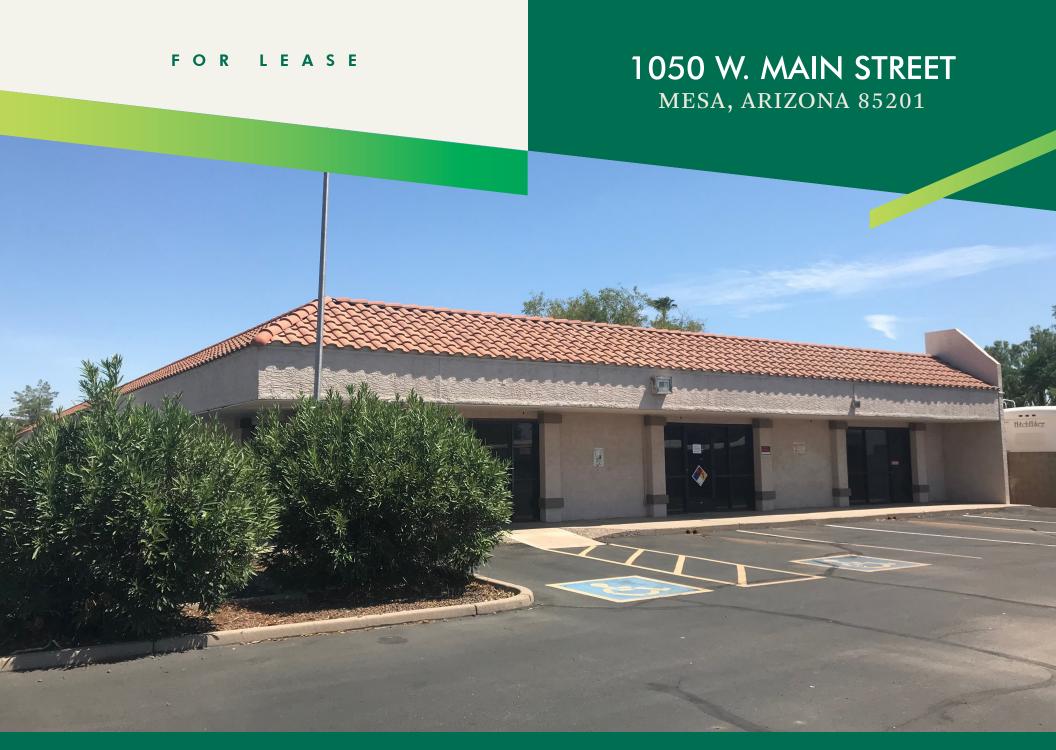

## FOR LEASE



## PROPERTY FEATURES

- $\pm \pm 11,594$  SF Single-tenant office building
- +The property has great freeway access and is located between the Loop 202 and U.S. 60 freeways and minutes from the Loop 101 freeway
- + Frontage on Main Street and conveniently located on Light Rail Line
- + Ample parking with a parking ratio of  $\pm 4.65/1,000$  SF
- + Masonry construction
- + Zoning: GC, City of Mesa
- + Parcel Number: 135-53-048
- +Lease Rate: \$15.00/SF Modified Gross





# AERIAL





#### PLEASE CONTACT:

#### **BRUCE SUPPES**

Vice President +1 602 735 1926

bruce.suppes@cbre.com

### JAMIE SWIRTZ

Senior Associate +1 602 735 5630 jamie.swirtz@cbre.com

© 2019 CBRE, Inc. All rights reserved. This information has been obtained from sources believed reliable, but has not