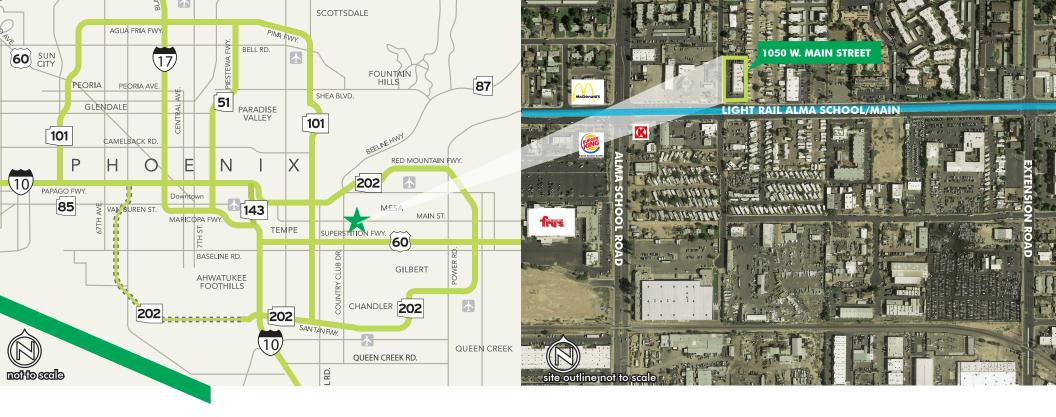

## PROPERTY FEATURES

- $\pm \pm 11,594$  SF Single-tenant office building
- +The property has great freeway access and is located between the Loop 202 and U.S. 60 freeways and minutes from the Loop 101 freeway
- + Frontage on Main Street and conveniently located on Light Rail Line
- + Ample parking with a parking ratio of  $\pm 4.65/1,000$  SF
- + Masonry construction
- + Zoning: GC, City of Mesa
- + Parcel Number: 135-53-048
- +Lease Rate: \$15.00/SF Modified Gross