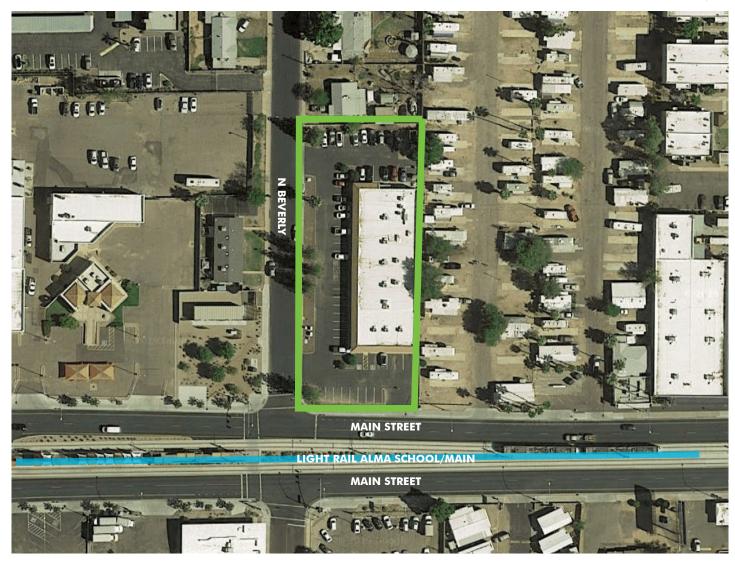

# AERIAL

## PROPERTY FEATURES

- $\pm \pm 11,594$  SF Single-tenant office building
- +The property has great freeway access and is located between the Loop 202 and U.S. 60 freeways and minutes from the Loop 101 freeway
- + Frontage on Main Street and conveniently located on Light Rail Line
- + Ample parking with a parking ratio of  $\pm 4.65/1,000$  SF
- + Masonry construction
- + Zoning: GC, City of Mesa
- + Parcel Number: 135-53-048
- +Lease Rate: \$15.00/SF Modified Gross