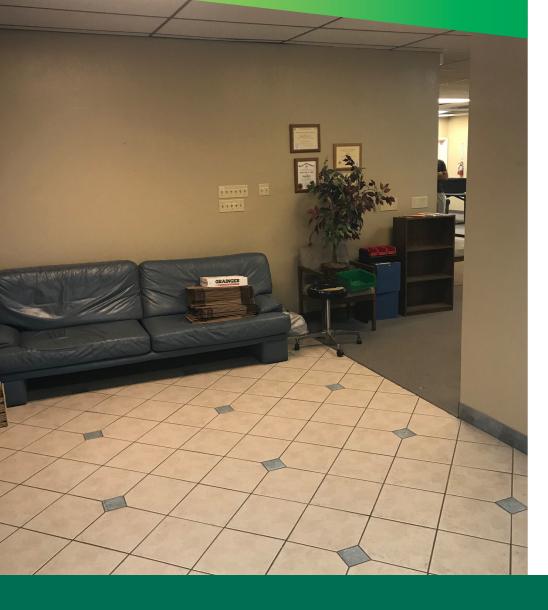

## PROPERTY FEATURES

- $\pm \pm 11,594$  SF Single-tenant office building
- +The property has great freeway access and is located between the Loop 202 and U.S. 60 freeways and minutes from the Loop 101 freeway
- + Frontage on Main Street and conveniently located on Light Rail Line
- + Ample parking with a parking ratio of  $\pm 4.65/1,000$  SF
- + Masonry construction
- + Zoning: GC, City of Mesa
- + Parcel Number: 135-53-048
- +Lease Rate: \$15.00/SF Modified Gross