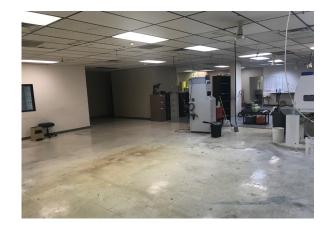

## PROPERTY FEATURES

- $\pm \pm 11,594$  SF Single-tenant office building
- +The property has great freeway access and is located between the Loop 202 and U.S. 60 freeways and minutes from the Loop 101 freeway
- + Frontage on Main Street and conveniently located on Light Rail Line
- + Ample parking with a parking ratio of  $\pm 4.65/1,000$  SF
- + Masonry construction
- + Zoning: GC, City of Mesa
- + Parcel Number: 135-53-048
- +Lease Rate: \$15.00/SF Modified Gross