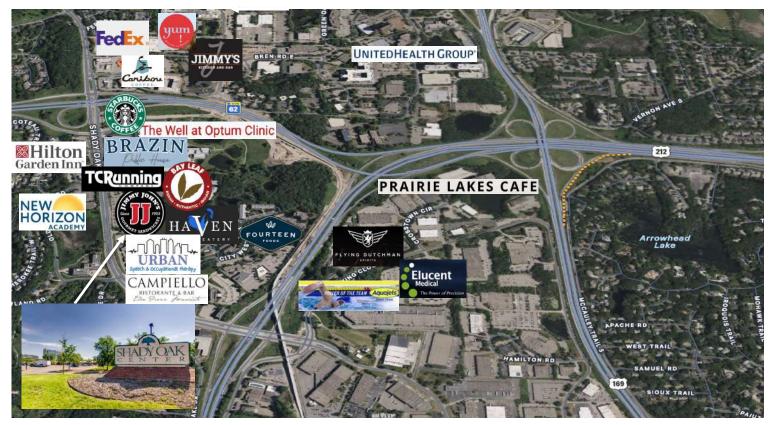

#### www.SpaceAvailableMN.com

Giving developers, business owners and commercial real estate investors the gifts of experience and personal attention.

Space Plan | Suite 104 - 1,068 SF

Aerial

This information is accurate as of the date of printing and is subject to change without notice. All information is deemed accurate, but cannot be guaranteed.