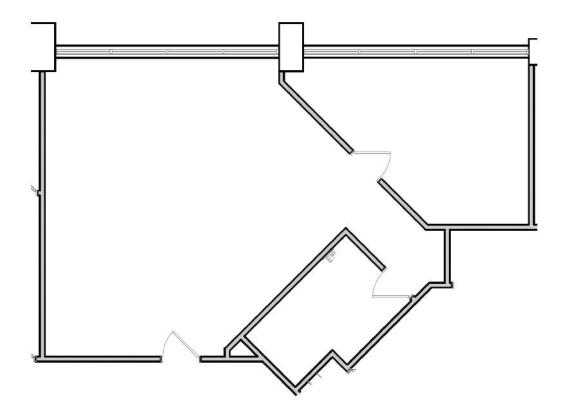

#### Space Available:

- Suite 101: 1,031 sf (retail or office with exterior entrance)
- Suite 104: 1,068 sf
- Lease Rate: \$8.50 psf \$9.00 psf Net
- 2024 CAM: \$7.55 psf and Tax \$3.07 psf

Christianson & Company COMMERCIAL REAL ESTATE SERVICES www.SpaceAvailableMN.com