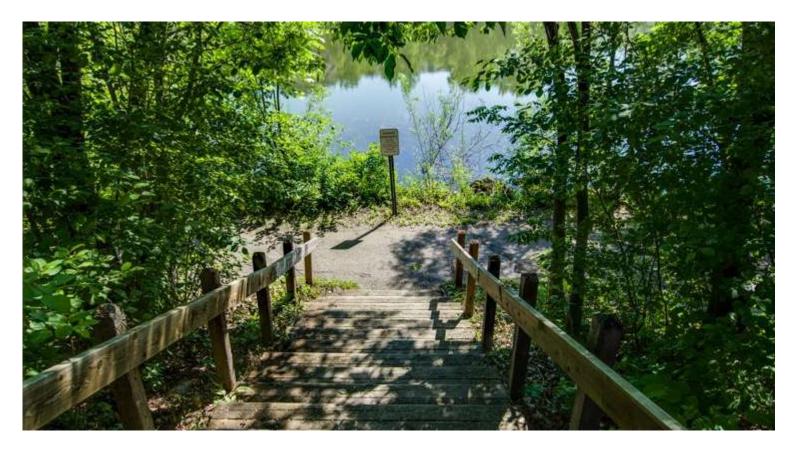

#### **Highlights and Features:**

- 26,317 SF office building
- Located on Shady Oak Parkway and City West Parkway
- Easy access to both Highway 62 and Highway 212
- Tremendous glass lines
- Beautiful views of the large pond
- Walking trails just steps away
- Across from United Health with approximately 6,500 workers