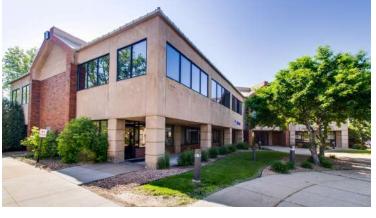

## 6409 City West Parkway | Eden Prairie, MN 55344

#### **Highlights and Features:**

- 26,317 SF office building
- Located on Shady Oak Parkway and City West Parkway
- Easy access to both Highway 62 and Highway 212
- Tremendous glass lines
- Beautiful views of the large pond
- Walking trails just steps away
- Across from United Health with approximately 6,500 workers