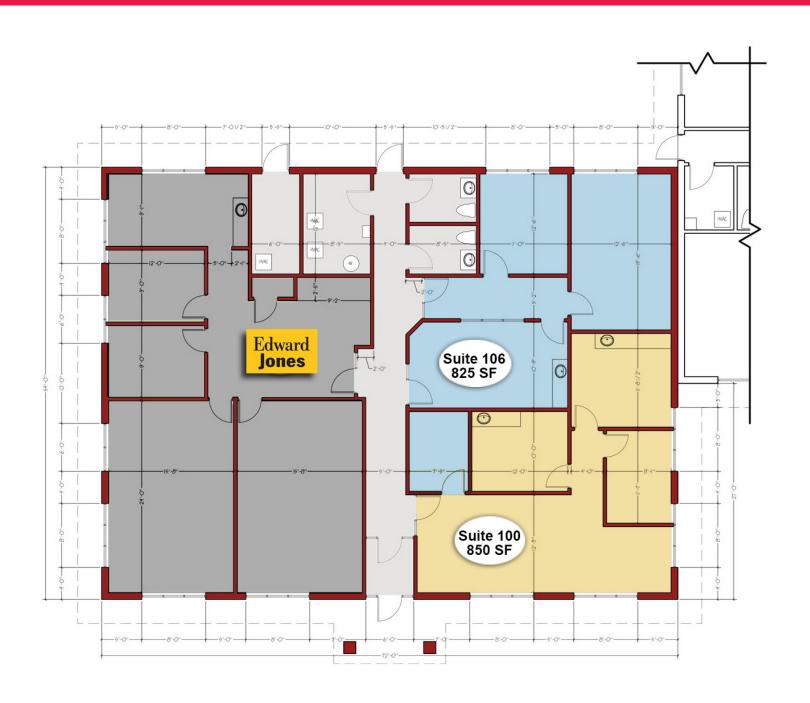

### 2515 Bendix Drive Floor Plans

4100 Edison Lakes Parkway, Suite 350 Mishawaka, Indiana 574.271.4060 574.271.4292 Fax

Global Brokerage Division of Cressy Commercial Real Estate

Senior Broker 574.485.1520 stodd@cressy.com

# Lease Availability

| 2422 Viridian Dr. | SF    | Lease Rate  |
|-------------------|-------|-------------|
| Suite 103         | 801   | \$10 PSF MG |
| Suite 201         | 2,618 | \$15 PSF MG |

| 2515 Bendix Dr. | SF    | Lease Rate  |
|-----------------|-------|-------------|
| Suite 100       | 850   | \$15 PSF MG |
| Suite 106       | 825   | \$15 PSF MG |
| Suite 201       | 1,327 | \$15 PSF MG |
| Suite 210       | 400   | \$15 PSF MG |
| Suite 302       | 986   | \$15 PSF MG |
| Suite 304       | 613   | \$15 PSF MG |