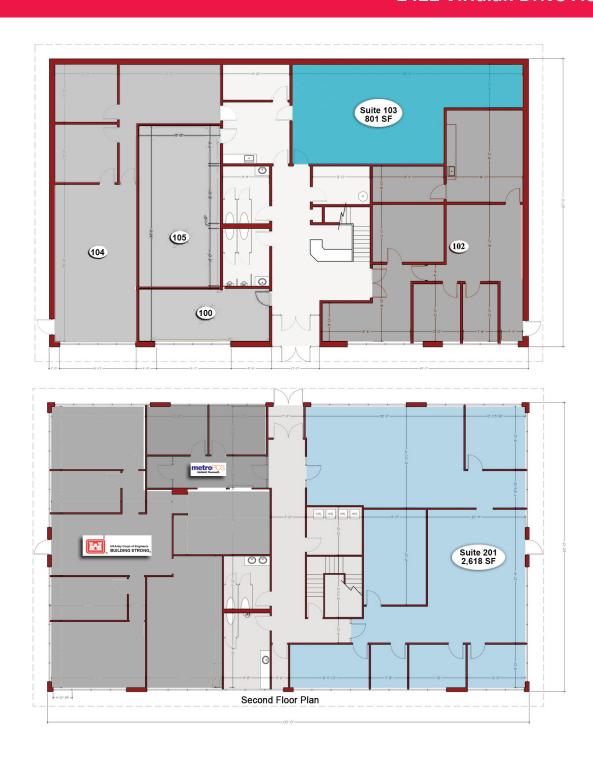

### 2422 Viridian Drive Floor Plans

4100 Edison Lakes Parkway, Suite 350 Mishawaka, Indiana 574.271.4060 574.271.4292 Fax

www.cressy.com

Senior Broker 574.485.1520 stodd@cressy.com

**SHAWN TODD** 

Information furnished regarding property for sale, rental or financing is from sources deemed reliable. But no warranty or representation is made as to the accuracy thereof and same is submitted subject to errors, omissions, change of price, rental or other conditions, prior sale, leased, financing or withdrawal without notice. No liability of any kind is to be imposed on the broker herein.

# Lease Availability

| 2422 Viridian Dr. | SF    | Lease Rate  |
|-------------------|-------|-------------|
| Suite 103         | 801   | \$10 PSF MG |
| Suite 201         | 2,618 | \$15 PSF MG |

| 2515 Bendix Dr. | SF    | Lease Rate  |
|-----------------|-------|-------------|
| Suite 100       | 850   | \$15 PSF MG |
| Suite 106       | 825   | \$15 PSF MG |
| Suite 201       | 1,327 | \$15 PSF MG |
| Suite 210       | 400   | \$15 PSF MG |
| Suite 302       | 986   | \$15 PSF MG |
| Suite 304       | 613   | \$15 PSF MG |