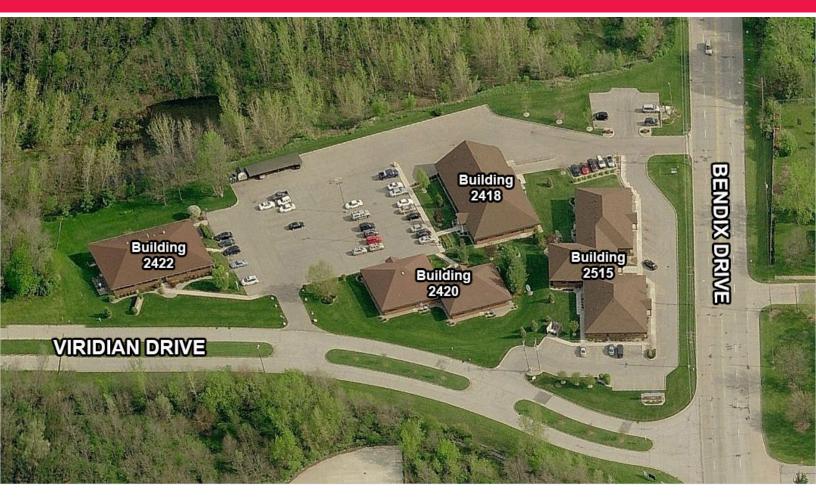

## Viridian Office Park

2515 Bendix Dr. & 2422 Viridian Dr.

South Bend, Indiana

### Snapshot

Building Size: 31,625 SF

Land: 5.82 Acres

Year Built: 1988

Zoned: D-Light Industrial

Parking: 150 On-site Parking Spaces

Lease Rate: \$10.00 - \$15.00 PSF Modified Gross Property Details

Class A office suite is available for lease in a multi-tenant building complex. The Viridian Office Park consists of four separate buildings, has a quality, professional tenant mix and is beautifully landscaped with ample parking, signage, and easy access to the surrounding community. **Up to 3 months FREE rent for qualified new leases.** 