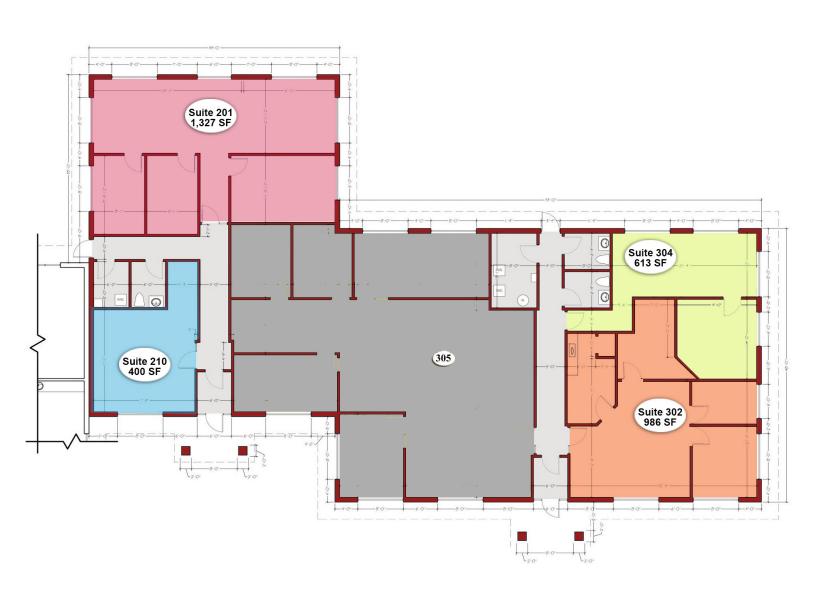

### 2515 Bendix Drive Floor Plans

4100 Edison Lakes Parkway, Suite 350 Mishawaka, Indiana 574.271.4060 574.271.4292 Fax

www.cressy.com

Global Brokerage Division of Cressy Commercial Real Estate

**SHAWN TODD** 

# Lease Availability

| 2422 Viridian Dr. | SF    | Lease Rate  |
|-------------------|-------|-------------|
| Suite 103         | 801   | \$10 PSF MG |
| Suite 201         | 2,618 | \$15 PSF MG |

| 2515 Bendix Dr. | SF    | Lease Rate  |
|-----------------|-------|-------------|
| Suite 100       | 850   | \$15 PSF MG |
| Suite 106       | 825   | \$15 PSF MG |
| Suite 201       | 1,327 | \$15 PSF MG |
| Suite 210       | 400   | \$15 PSF MG |
| Suite 302       | 986   | \$15 PSF MG |
| Suite 304       | 613   | \$15 PSF MG |