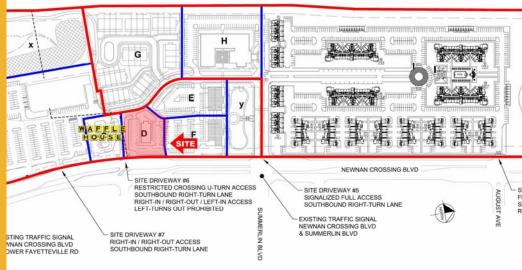

## FUTURE RETAIL CENTER Newnan, GA

- Situated in the new 40-Acre Village Square at Newnan Crossing development. The proposed development would include 300 apartments, 35 townhouse units, 140 senior adult housing units, 270,000 square feet of office space and 150,000 square feet of retail space, as well as nearly 21 acres for a city park and nearly two acres of community plaza space.
- Strategically positioned within Newnan's most exclusive golf course communities (Summer Grove Golf Club and White Oak Golf Course). DR Horton is planning a 596 home, 225-acre community just south of the subject property. There are eight (8) public schools within a three (3) mile radius of the center
- 1-Mile south of the property is Poplar Road and new I-85 interchange. Piedmont Newnan Hospital is also located on Poplar Road. This facility is a 136-bed, acute-care hospital with a staff of 750+ employees and 250+ physicians. Piedmont Fayette offers a 15 bed neonatal intensive care unit (NICU) which is staffed by 6 board certified neonatologists available 24 hours a day.
- 1.5 Miles north of the property on Newnan Crossing Bypass is the Southeastern Regional Medical Center Hospital, offering 50 inpatient beds.