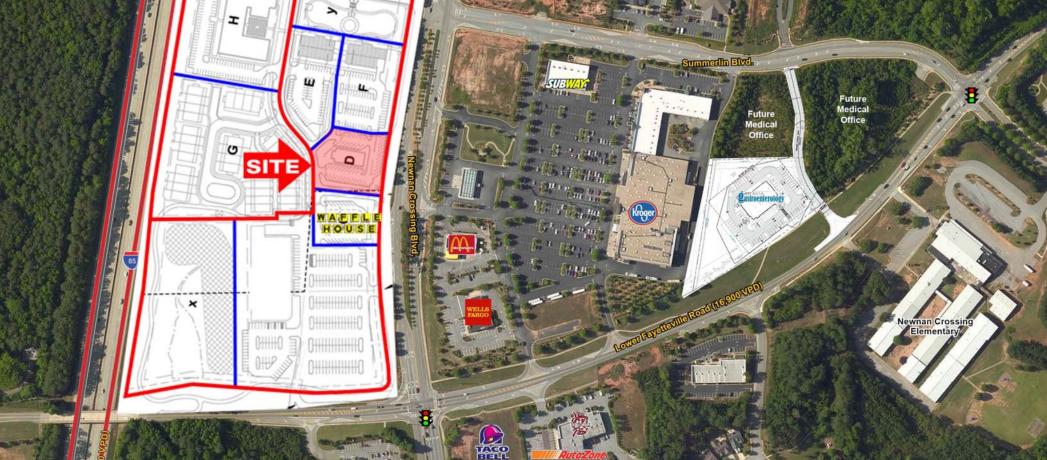

## FUTURE RETAIL CENTER Newnan, GA

- Situated in the new 40-Acre Village Square at Newnan Crossing development. The proposed development would include 300 apartments, 35 townhouse units, 140 senior adult housing units, 270,000 square feet of office space and 150,000 square feet of retail space, as well as nearly 21 acres for a city park and nearly two acres of community plaza space.
- Strategically positioned within Newnan's most exclusive golf course communities (Summer Grove Golf Club and White Oak Golf Course). DR Horton is planning a 596 home, 225-acre community just south of the subject property. There are eight (8) public schools within a three (3) mile radius of the center
- 1-Mile south of the property is Poplar Road and new I-85 interchange. Piedmont Newnan Hospital is also located on Poplar Road. This facility is a 136-bed, acute-care hospital with a staff of 750+ employees and 250+ physicians. Piedmont Fayette offers a 15 bed neonatal intensive care unit (NICU) which is staffed by 6 board certified neonatologists available 24 hours a day.
- 1.5 Miles north of the property on Newnan Crossing Bypass is the Southeastern Regional Medical Center Hospital, offering 50 inpatient beds.