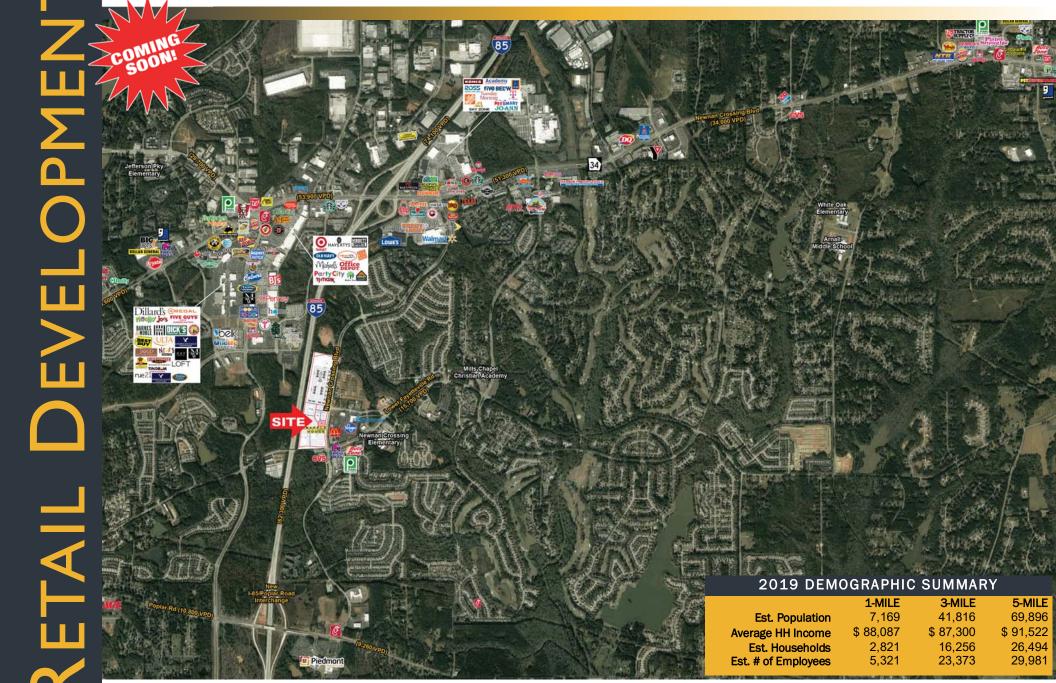

## FUTURE RETAIL CENTER Newnan, GA

- Situated in the new 40-Acre Village Square at Newnan Crossing development. The proposed development would include 300 apartments, 35 townhouse units, 140 senior adult housing units, 270,000 square feet of office space and 150,000 square feet of retail space, as well as nearly 21 acres for a city park and nearly two acres of community plaza space.
- Strategically positioned within Newnan's most exclusive golf course communities (Summer Grove Golf Club and White Oak Golf Course). DR Horton is planning a 596 home, 225-acre community just south of the subject property. There are eight (8) public schools within a three (3) mile radius of the center
- 1-Mile south of the property is Poplar Road and new I-85 interchange. Piedmont Newnan Hospital is also located on Poplar Road. This facility is a 136-bed, acute-care hospital with a staff of 750+ employees and 250+ physicians. Piedmont Fayette offers a 15 bed neonatal intensive care unit (NICU) which is staffed by 6 board certified neonatologists available 24 hours a day.
- 1.5 Miles north of the property on Newnan Crossing Bypass is the Southeastern Regional Medical Center Hospital, offering 50 inpatient beds.