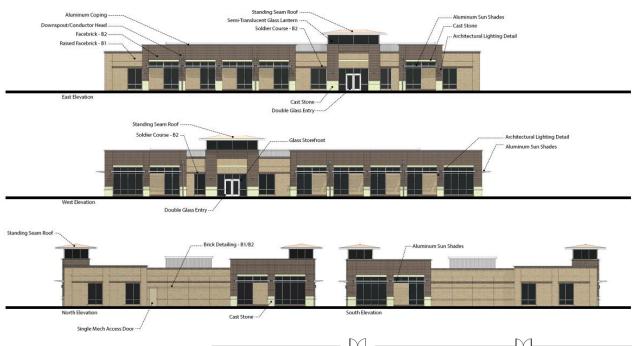

y U.S. Census Bureau.
- Prairie Trail is one of the largest new urbanism communities in the Midwest and the first in Iowa. It is a premier walkable community designed with urban sophistication and small town charm. Shops, restaurants, bars, offices and many amenities are within walking distance of six residential neighborhoods. More than 20 percent of the development (200+ acres) is devoted to public use as parks and open green spaces integrated into the neighborhoods.

## 2455 SW State Street, Ankeny, IA

Marcus R. Pitts, CCIM, SIOR

Managing Director
Jones Lang LaSalle Brokerage, Inc.
+1 515 556 4727
marcus.pitts@am.jll.com

#### **Meredith Young**

Associate
Jones Lang LaSalle Brokerage, Inc.
+1 515 419 2963
meredith.young@am.ill.com

#### jll.com/des-moines





## **Exterior Specs**



## **Property Information**

- Sale Price: \$2,900,000

- Lease Rate: \$14.50/SF NNN

- TI Allowance: \$20.00/SF

- Availability: 14,365 SF

- Min: 1,019 SF / Max 14,365 SF

- Estimated OPEX: \$4.69

- Total Building Area: 14,365 SF



| Demographics      |          |          |          |
|-------------------|----------|----------|----------|
|                   | 1 Mile   | 3 Miles  | 5 Miles  |
| Population        | 5,956    | 45,892   | 76,797   |
| Households        | 2,196    | 17,568   | 28,930   |
| Average HH Income | \$81,267 | \$89,768 | \$93,833 |

| Traffic Counts  |            |  |  |
|-----------------|------------|--|--|
| SW State Street | 22,000 VPD |  |  |
| S. Ankeny Blvd. | 25,480 VPD |  |  |
| SE Oralabor Rd. | 20,000 VPD |  |  |
|                 |            |  |