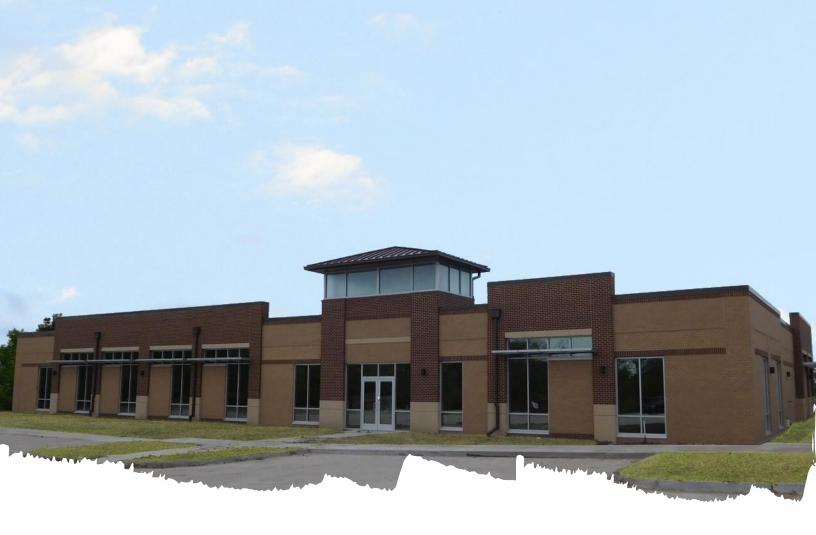

### Park Sight II - Office Available for Sale or Lease

- Office suites available from 1,019 SF to 14,365 SF
- Located in Ankeny, which has been named 3<sup>rd</sup> fastest growing city in the United States by U.S. Census Bureau.
- Prairie Trail is one of the largest new urbanism communities in the Midwest and the first in Iowa. It is a premier walkable community designed with urban sophistication and small town charm. Shops, restaurants, bars, offices and many amenities are within walking distance of six residential neighborhoods. More than 20 percent of the development (200+ acres) is devoted to public use as parks and open green spaces integrated into the neighborhoods.

## 2455 SW State Street, Ankeny, IA

Marcus R. Pitts, CCIM, SIOR

Managing Director
Jones Lang LaSalle Brokerage, Inc.
+1 515 556 4727
marcus.pitts@am.jll.com