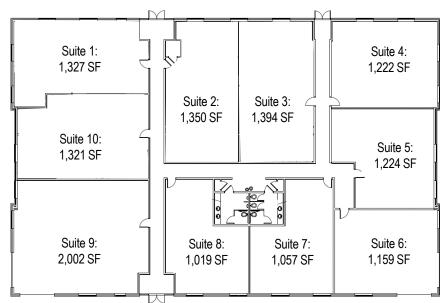

## **Property Information**

- Sale Price: \$2,900,000

- Lease Rate: \$14.50/SF NNN

- TI Allowance: \$20.00/SF

- Availability: 14,365 SF

- Min: 1,019 SF / Max 14,365 SF

- Estimated OPEX: \$4.69

- Total Building Area: 14,365 SF