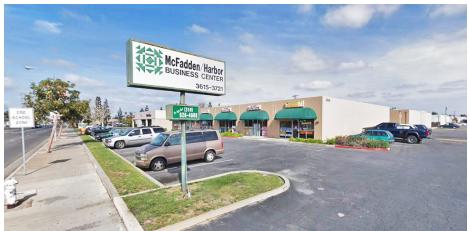

### **PROPERTY FEATURES**

- Approx. 3,300 SF (second gen restaurant) and approx. 1,600 SF (retail) for lease
- Landlord will not lease to a restaurant that is open to the public
  \*ONLY GHOST KITCHENS OR CATERERS\*
- Landlord is open to a different use retail, office, etc.
- Built out kitchen with a lot of equipment
- End-cap unit with great visibility on McFadden