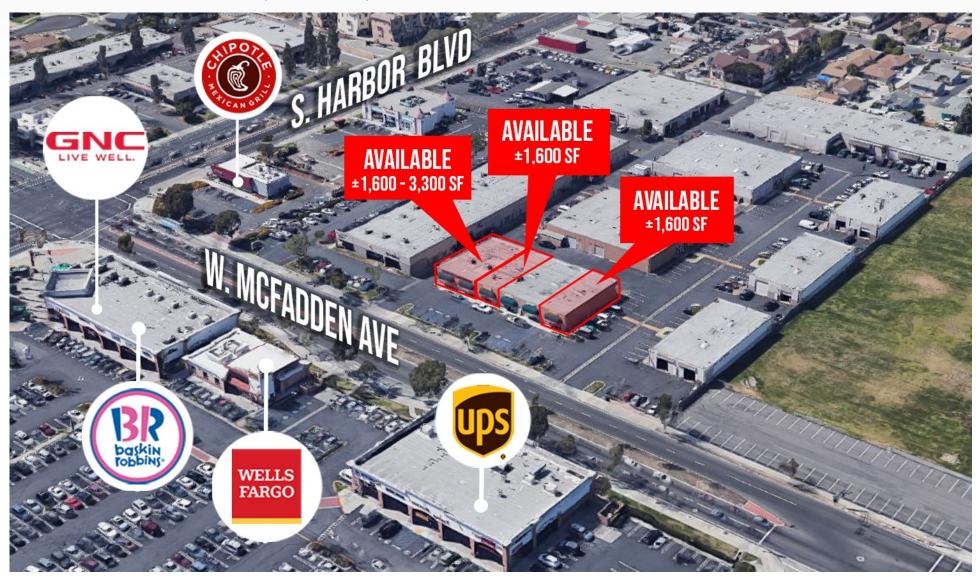

### **PROPERTY FEATURES**

- Approx. 3,300 SF (second gen restaurant) and approx. 1,600 SF (retail) for lease
- Landlord will not lease to a restaurant that is open to the public
  \*ONLY GHOST KITCHENS OR CATERERS\*
- Landlord is open to a different use retail, office, etc.
- Built out kitchen with a lot of equipment
- End-cap unit with great visibility on McFadden

#### **AREA AMENITIES**

- Huge traffic count on Harbor and McFadden
- Located near an intersection with dozens of national retailers including El Super, Ross, Starbucks, Chipotle, McDonald's, and much more
- Convenient access to the 405 FWY and 22 FWY
- Very dense area surrounding the shopping center