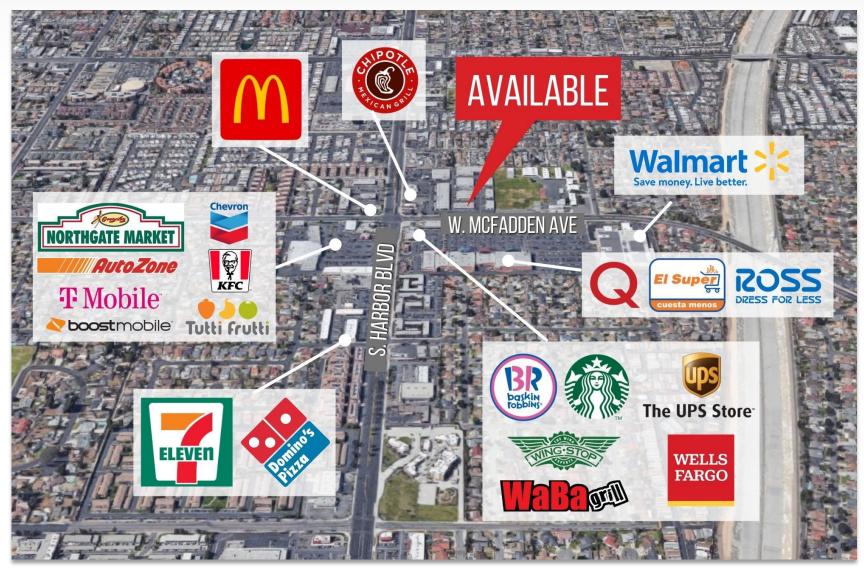

#### **AREA AMENITIES**

- Huge traffic count on Harbor and McFadden
- Located near an intersection with dozens of national retailers including El Super, Ross, Starbucks, Chipotle, McDonald's, and much more
- Convenient access to the 405 FWY and 22 FWY
- Very dense area surrounding the shopping center