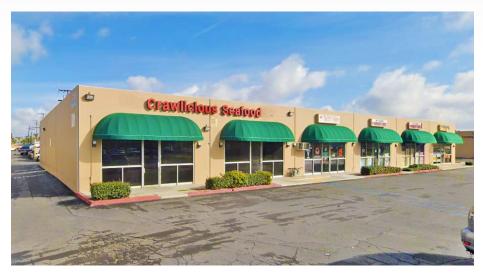

### **PROPERTY FEATURES**

- Approx. 3,300 SF (second gen restaurant) and approx. 1,600 SF (retail) for lease
- Landlord will not lease to a restaurant that is open to the public
  \*ONLY GHOST KITCHENS OR CATERERS\*
- Landlord is open to a different use retail, office, etc.
- Built out kitchen with a lot of equipment
- End-cap unit with great visibility on McFadden