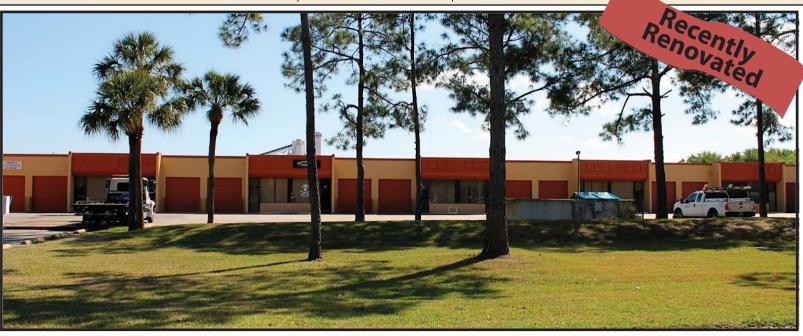

## **FOR LEASE**

2499 OLD LAKE MARY ROAD | SANFORD, FL | 32771

#### **FEATURES:**

♦ Total Building Size: 32,000 SF

Space Size: From 1,250 SF to 5,000 SF

Office: From 200 SF to 1,300 SF Warehouse: From 300 SF to 2,500 SF

Space Dimension: 50'D x 25'W

Ceiling Height: 12' - 18'