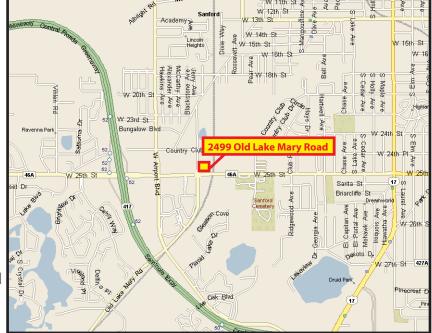

## 2499 OLD LAKE MARY ROAD | SANFORD, FL | 32771

• SR 417 (Greenway) .40 Miles

I-4 3 Miles

> SR 46 1 Mile

> 17-92 1.5 Miles

Minutes from Orlando-Sanford Int'l Airport