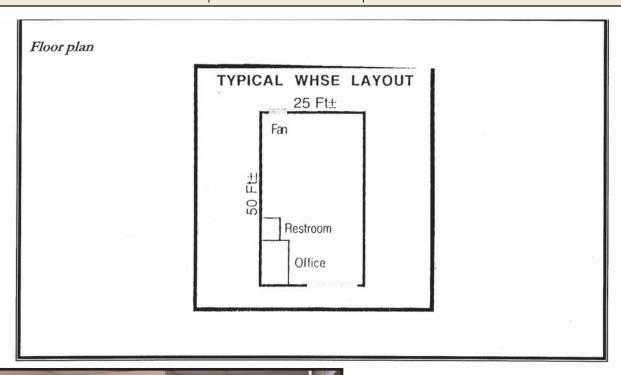

#### **FEATURES:**

♦ Total Building Size: 32,000 SF

Space Size: From 1,250 SF to 5,000 SF

Office: From 200 SF to 1,300 SF Warehouse: From 300 SF to 2,500 SF

Space Dimension: 50'D x 25'W

Ceiling Height: 12' - 18'

Building Depth: 50'

Construction: Concrete Block / Stucco

Parking: 52 lined spaces

→ Zoning: RI-1, Restricted Industrial

Loading: Grade Level/Street Level

Building Jurisdiction: City of Sanford

Utilities: Phone: Brighthouse/AT&T