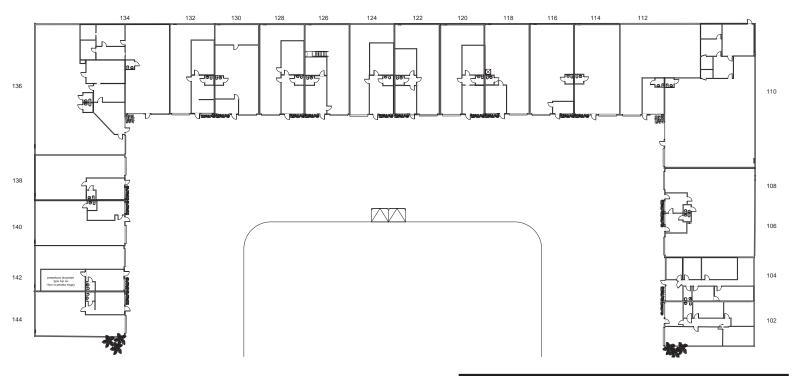

#### **FEATURES:**

♦ Total Building Size: 32,000 SF

Space Size: From 1,250 SF to 5,000 SF

Office: From 200 SF to 1,300 SF Warehouse: From 300 SF to 2,500 SF

Space Dimension: 50'D x 25'W

Ceiling Height: 12' - 18'

Building Depth: 50'

Construction: Concrete Block / Stucco

Parking: 52 lined spaces

→ Zoning: RI-1, Restricted Industrial

Loading: Grade Level/Street Level

Building Jurisdiction: City of Sanford

Utilities: Phone: Brighthouse/AT&T