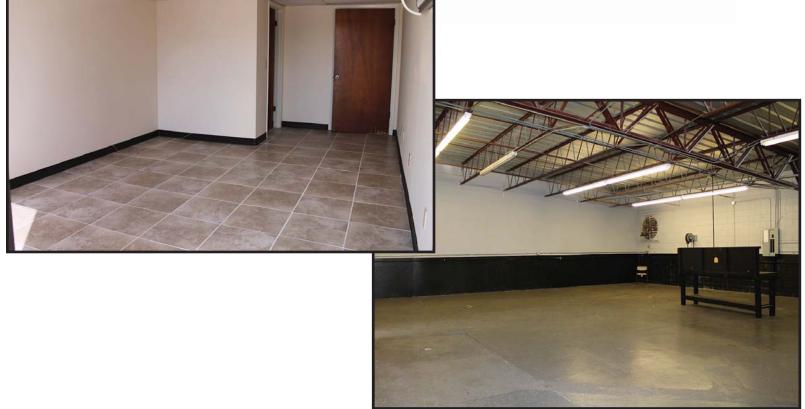

#### **FEATURES:**

♦ Total Building Size: 32,000 SF

Space Size: From 1,250 SF to 5,000 SF

Office: From 200 SF to 1,300 SF Warehouse: From 300 SF to 2,500 SF

Space Dimension: 50'D x 25'W

Ceiling Height: 12' - 18'

Building Depth: 50'

Construction: Concrete Block / Stucco

Parking: 52 lined spaces

→ Zoning: RI-1, Restricted Industrial

Loading: Grade Level/Street Level

Building Jurisdiction: City of Sanford

Utilities: Phone: Brighthouse/AT&T