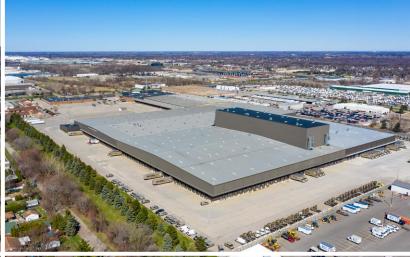

### FORMER ART VAN HQ/WAREHOUSE - FOR SALE / LEASE

### **PROPERTY FEATURES**

- 1,056,890 available square feet for sale or lease
  - 39,575 sq. ft. freestanding single story office building
  - 47,050 sq. ft. corporate offices
  - 53,605 sq. ft. of 100' high rise automated warehouse
- 38' 100' clear height
- (12) grade level doors, (212) truckwells
- Situated on 63 acres
- 1152 parking spaces
- · Zoned M-2, Light Industrial
- · Very clean distribution center!
- 3,000 feet adjacent to rail
- Lease Rate: \$5.25/sq.ft. NNN
- Sale Price: \$65,000,000 (\$61.50/sq.ft.)

## 6500 Fourteen Mile Road – Warren, MI

Former Art Van HQ/Warehouse - For Sale or Lease

1,056,890 Square Feet AVAILABLE

For more information, please contact:

JOE HAMWAY (248) 948 0113 jhamway@signatureassociates.com