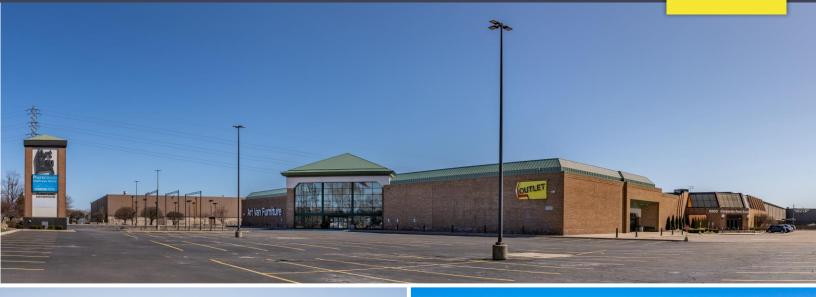

### **PROPERTY FEATURES**

- 1,056,890 available square feet for sale or lease
  - 39,575 sq. ft. freestanding single story office building
  - 47,050 sq. ft. corporate offices
  - 53,605 sq. ft. of 100' high rise automated warehouse
- 38' 100' clear height
- (12) grade level doors, (212) truckwells
- Situated on 63 acres
- 1152 parking spaces
- · Zoned M-2, Light Industrial
- · Very clean distribution center!
- 3,000 feet adjacent to rail
- Lease Rate: \$5.25/sq.ft. NNN
- Sale Price: \$65,000,000 (\$61.50/sq.ft.)