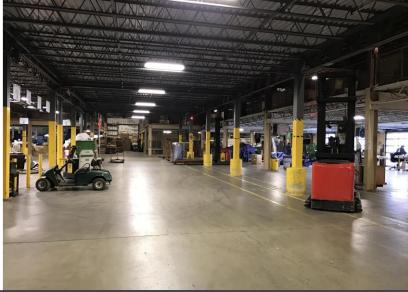

### **PROPERTY FEATURES**

- 1,056,890 available square feet for sale or lease
  - 39,575 sq. ft. freestanding single story office building
  - 47,050 sq. ft. corporate offices
  - 53,605 sq. ft. of 100' high rise automated warehouse
- 38' 100' clear height
- (12) grade level doors, (212) truckwells
- Situated on 63 acres
- 1152 parking spaces
- · Zoned M-2, Light Industrial
- · Very clean distribution center!
- 3,000 feet adjacent to rail
- Lease Rate: \$5.25/sq.ft. NNN
- Sale Price: \$65,000,000 (\$61.50/sq.ft.)