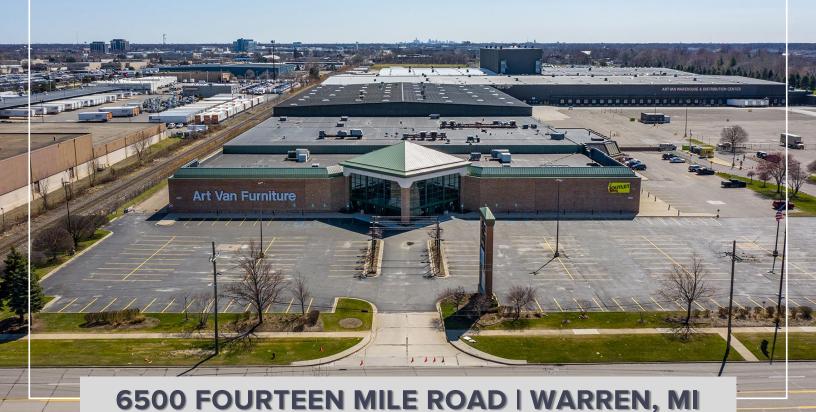

## 6500 Fourteen Mile Road – Warren, MI

Former Art Van HQ/Warehouse - For Sale or Lease

1,056,890 Square Feet AVAILABLE

For more information, please contact:

JOE HAMWAY (248) 948 0113 jhamway@signatureassociates.com

# 6500 Fourteen Mile Road – Warren, MI

Former Art Van HQ/Warehouse - For Sale or Lease

1,056,890 Square Feet AVAILABLE

For more information, please contact:

JOE HAMWAY (248) 948 0113 jhamway@signatureassociates.com