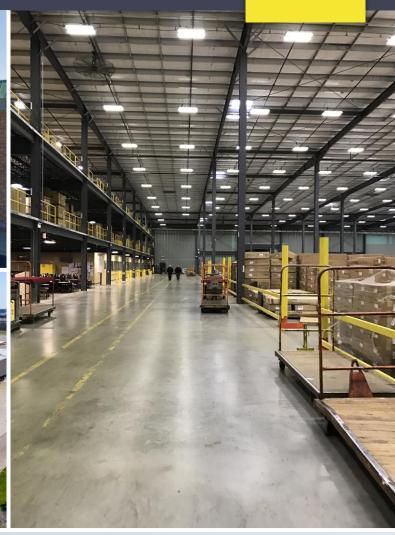

### **PROPERTY FEATURES**

- 1,056,890 available square feet for sale or lease
  - 39,575 sq. ft. freestanding single story office building
  - 47,050 sq. ft. corporate offices
  - 53,605 sq. ft. of 100' high rise automated warehouse
- 38' 100' clear height
- (12) grade level doors, (212) truckwells
- Situated on 63 acres
- 1152 parking spaces
- · Zoned M-2, Light Industrial
- · Very clean distribution center!
- 3,000 feet adjacent to rail
- Lease Rate: \$5.25/sq.ft. NNN
- Sale Price: \$65,000,000 (\$61.50/sq.ft.)