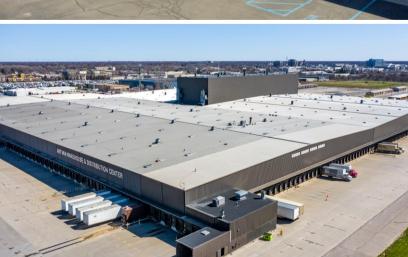

### FORMER ART VAN HQ/WAREHOUSE - FOR SALE / LEASE

### **PROPERTY FEATURES**

- 1,056,890 available square feet for sale or lease
  - 39,575 sq. ft. freestanding single story office building
  - 47,050 sq. ft. corporate offices
  - 53,605 sq. ft. of 100' high rise automated warehouse
- 38' 100' clear height
- (12) grade level doors, (212) truckwells
- Situated on 63 acres
- 1152 parking spaces
- · Zoned M-2, Light Industrial
- · Very clean distribution center!
- 3,000 feet adjacent to rail
- Lease Rate: \$5.25/sq.ft. NNN
- Sale Price: \$65,000,000 (\$61.50/sq.ft.)