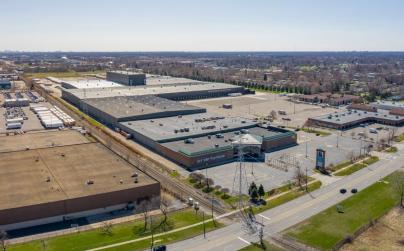

### **PROPERTY FEATURES**

- 1,056,890 available square feet for sale or lease
  - 39,575 sq. ft. freestanding single story office building
  - 47,050 sq. ft. corporate offices
  - 53,605 sq. ft. of 100' high rise automated warehouse
- 38' 100' clear height
- (12) grade level doors, (212) truckwells
- Situated on 63 acres
- 1152 parking spaces
- · Zoned M-2, Light Industrial
- · Very clean distribution center!
- 3,000 feet adjacent to rail
- Lease Rate: \$5.25/sq.ft. NNN
- Sale Price: \$65,000,000 (\$61.50/sq.ft.)