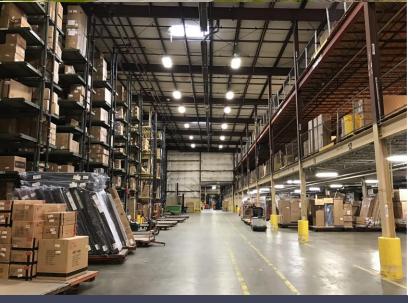

### **PROPERTY FEATURES**

- 1,056,890 available square feet for sale or lease
  - 39,575 sq. ft. freestanding single story office building
  - 47,050 sq. ft. corporate offices
  - 53,605 sq. ft. of 100' high rise automated warehouse
- 38' 100' clear height
- (12) grade level doors, (212) truckwells
- Situated on 63 acres
- 1152 parking spaces
- · Zoned M-2, Light Industrial
- · Very clean distribution center!
- 3,000 feet adjacent to rail
- Lease Rate: \$5.25/sq.ft. NNN
- Sale Price: \$65,000,000 (\$61.50/sq.ft.)