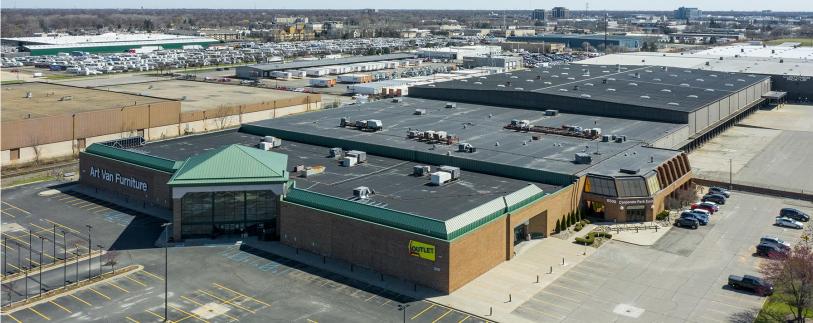

## 6500 Fourteen Mile Road – Warren, MI

Former Art Van HQ/Warehouse - For Sale or Lease

1,056,890 Square Feet AVAILABLE

For more information, please contact:

JOE HAMWAY (248) 948 0113 jhamway@signatureassociates.com

# 6500 Fourteen Mile Road – Warren, MI

Former Art Van HQ/Warehouse - For Sale or Lease

1,056,890 Square Feet AVAILABLE

For more information, please contact:

JOE HAMWAY (248) 948 0113 jhamway@signatureassociates.com