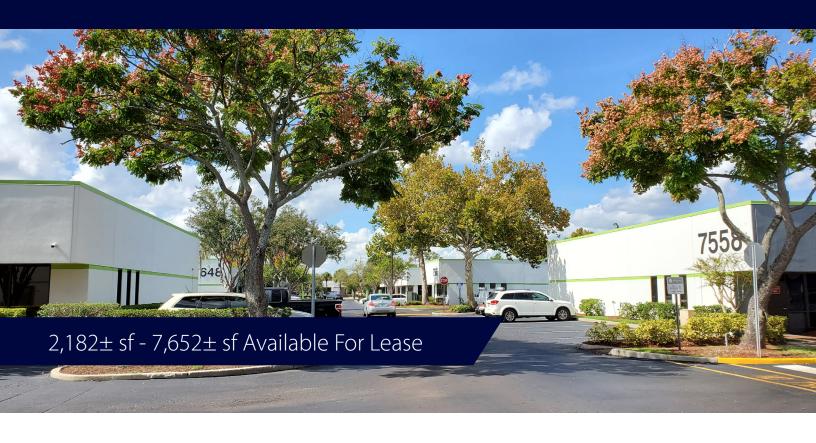

## **Commerce Point**

7550-7648 Southland Blvd, Orlando, FL 32809

## Opportunity

- New directional signage and capital improvements
- Office/flex business park totaling 146,000± sf
- Manufacturing/flex space available with grade level access and loading
- On-site management office and building engineer
- Security guard on-site from 7:00pm 1:00am
- Abundant parking