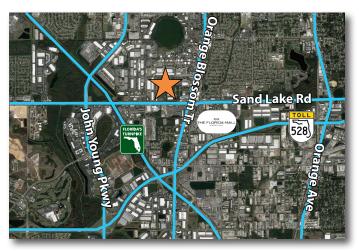

## Location

- Conveniently located near an abundance of eateries, The Florida Mall, and the Orlando International Airport
- Easy access to Interestate-4, Beachline Expressway, The Florida Turnpike, and John Young Parkway