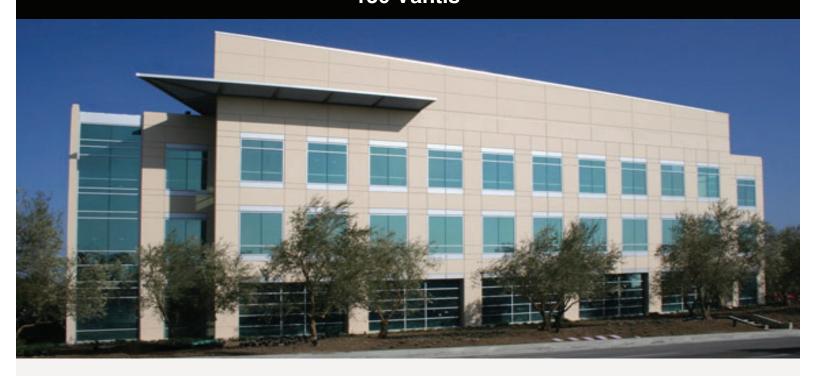

## Creative Office Sublease

This three-story, 78,368 square foot, Class A office building is one of two in the architecturally distinctive Vantis development. Strategically located in the emerging urban center of South Orange County, it offers an environment where tenants can live and play just steps from where they work. 130 Vantis offers efficient 25,000 square-foot floor plates that work well for single or multitenant users. Lobby and interior finishes, constuction and materials are all of the highest standards. Backed by the long-term ownership and customer service expertise of Shea Properties, Vantis is a clear choice for many emerging companies. Vantis is served by the Aliso Viejo Town Center offering a wide variety of shops and restaurants including Opah's, Chili's, Macaroni Grill, Wahoo's, Staples, Barnes & Noble and more. In addition, a brand new Marriott Renaissance ClubSport hotel and fitness facility sits just up the street. Access to Vantis is easy and convenient from the 73 Toll Road or the 5 and 405 Freeways.

## **SUBLEASE PROFILE**

Location: 130 Vantis Aliso Viejo, CA 92656

• RSF: 1,861 SF

Lease Expiration: February 2017