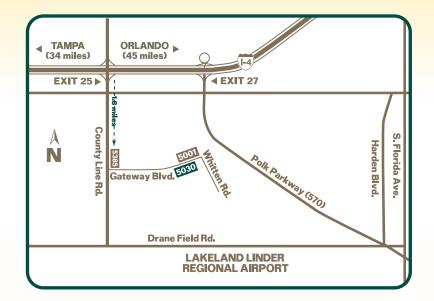

## LAKELAND, FLORIDA FOR LEASE - DISTRIBUTION/MANUFACTURING WAREHOUSE

Industrial/warehouse containing 45,600 square feet.
Ideal Central Florida location, just off County Line Road.
Over 7.5 million people live within a 100-mile radius of Lakeland.
Only 1.8 miles from exit 25 at Interstate 4.

Fast access to Highways 92, I-4, and the Polk Parkway (570). I-4 links east and west coasts and

connects with north-south highways I-75 and U.S. 27. Only I.8 miles from full interchange of I-4.

Thirty common carrier lines -9 with local terminals, major parcel services and convenient air freight connections.

Located midway between two major international airports — Tampa and Orlando. Lakeland Linder Regional Airport serves general aviation with up to 8,500 feet of lighted runway.

FOR MORE INFORMATION AND LEASING DETAILS, CONTACT