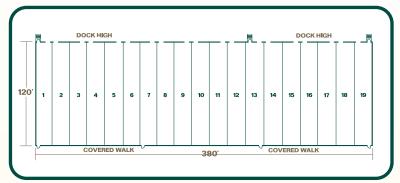

## **SPECIFICATIONS**

- Building I20' x 380' total area 45,600 sq. ft.
- Covered walkway
- 10' x 10' overhead doors
- 24' eave height
- Construction concrete block and stucco with steel frame
- Floor 5 <sup>1</sup>/2" reinforced concrete
- 10' ridge vent each bay
- City water, electric, natural gas and sewer
- Truck court 130' deep
- · Located in fire district
- ESFR overhead sprinkler system
- · Zoned industrial
- Continuous translucent wall panels
- · Ample parking
- Three phase electrical services available, and 227/480V, I20/240V, I20/208V
- 48" exhaust fans available