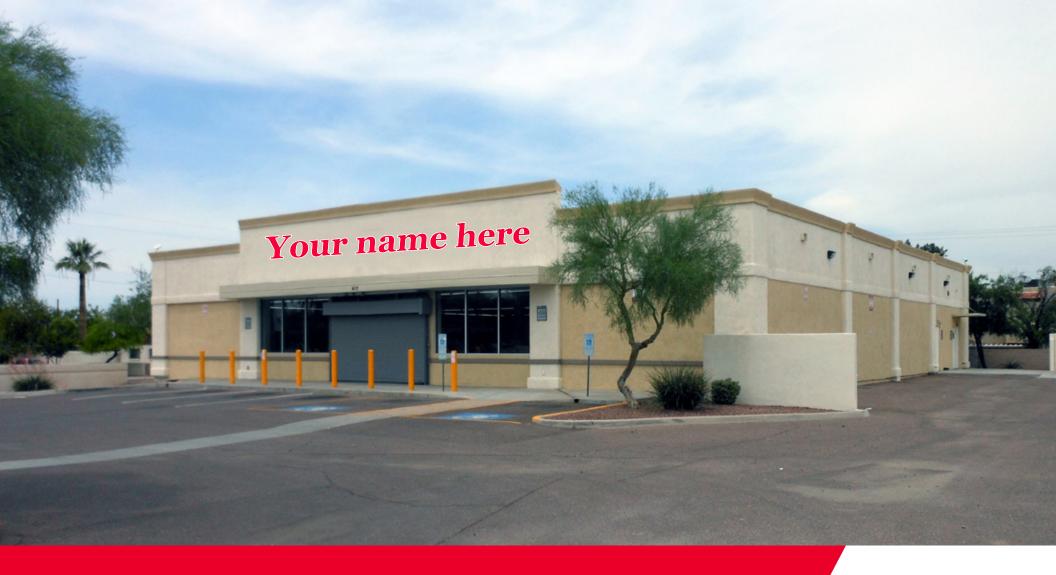

### 410 East Southern Avenue | Phoenix, AZ

#### **Property Information**

| Space Available: | ±9,180 SF                                                                                                                                                                     |                                               |      |
|------------------|-------------------------------------------------------------------------------------------------------------------------------------------------------------------------------|-----------------------------------------------|------|
| Lot Size:        | ±43,433 (±.99 Acres)                                                                                                                                                          |                                               |      |
| Highlights:      | <ul> <li>\$990,000   \$9.00 NNN</li> <li>Former Dollar General Space</li> <li>Freestanding Building</li> <li>Built in 2007</li> <li>Dense population in trade area</li> </ul> |                                               |      |
| Zoning:          | C-1, City of Phoenix                                                                                                                                                          |                                               |      |
| Demographics: *  | Total Popular<br>1 mile<br>21,610<br>Median Hous<br>1 mile                                                                                                                    | 3 miles<br>103,644<br>ehold Income<br>3 miles | 2018 |
|                  | \$34,326                                                                                                                                                                      |                                               |      |