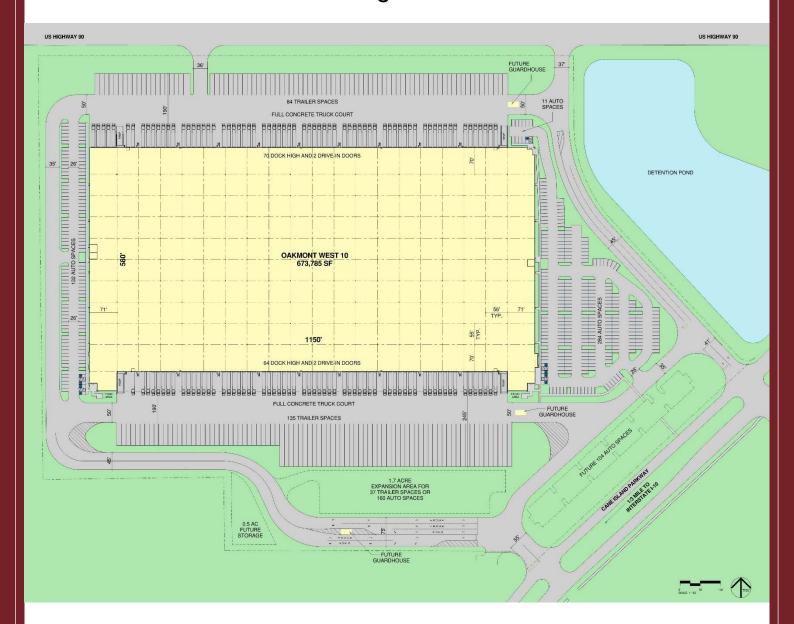

# OAKMONT WEST 10-525 Cane Island Pkwy | Katy, TX

## **Building Site Plan**

HOUSTON | AUSTIN | SAN ANTONIO

FOR MORE INFORMATION CONTACT:

**John Simons** 713.275.9634 john.simons@naipartners.com **Holden Rushing** 713.275.9612 holden.rushing@naipartners.com

#### STATE OF THE ART FEATURES

- 673,785 SF Cross Dock (580' x 1,150')
- 36' Clear Height
- ESFR Sprinkler System (K22, 50 psi, Meets FM Standards)
- Spec Improvements Include: 3,886 SF Expandable Office, LED Warehouse Lighting, and Four Dock Levelers
- 56' Column Spacing with 70' Loading Bays
- 5,000 Amp Electrical Service (Expandable to 8,000 Amps)
- Clerestory Windows for Natural Lighting
- 134 (9' x 10') Dock High Doors and 4 (14' x 18') Grade Level Doors with Drive-In Ramps
- Insulated Doors with Acrylic Vision Panel for Natural Lighting
- R-19 Roof Insulation for Cooler Warehouse Environment
- Generous 190' to 245' Deep Truck Courts
- Circulation Drives with Multiple Lanes for On-Site Queuing
- Ability to Secure Truck Courts for Four Tenants
- 219 Trailer Parking Spaces (Expandable to 256)
- 427 Auto Parking Spaces (Expandable to 691)
- Tax Incentive Program In Place with Enhancements Available