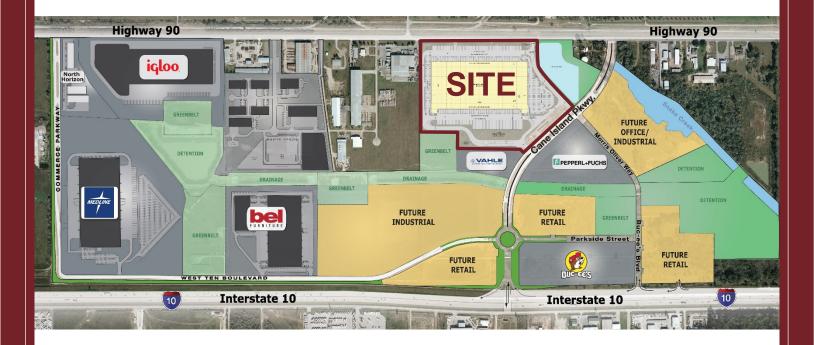

### West Ten Business Park

West Ten Business Park is a premier master-planned business park located on Interstate 10 and Highway 90 in Katy, TX. West Ten's 470 acres provides tenants with unparalleled access and visibility.

- Deed restricted, professionally managed, master-planned business park
- New Cane Island interchange provides immediate access from both east and west directions from I-10
- Cane Island Parkway is a four lane boulevard with raised medians
- Monument signage space available for building tenants
- Professional landscaping throughout the park
- Multiple major distribution users located in close proximity
- Located in business friendly City of Katy and Waller County