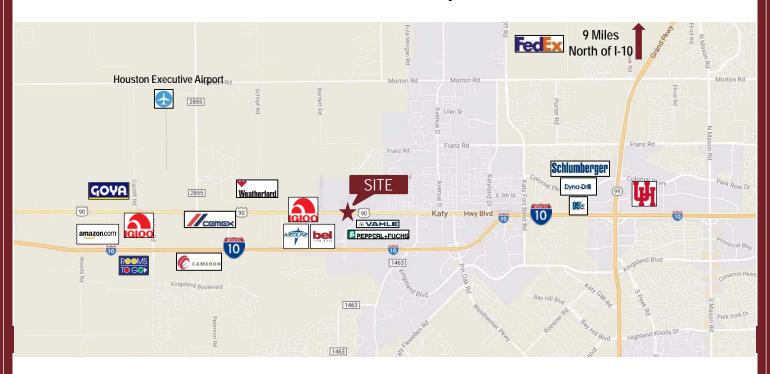

# OAKMONT WEST 10

## 525 Cane Island Pkwy | Katy, TX

### **Location Map**

#### **Drive Distances**

| I-10 via Cane Island Pkwy      | 0.3 miles |
|--------------------------------|-----------|
| I-10 via Hwy 90 / Pederson Rd  | 2 miles   |
| Hwy 99 (Grand Pkwy) via Hwy 90 | 4 miles   |
| Hwy 99 (Grand Pkwy) via I-10   | 5 miles   |
| Energy Corridor                | 9 miles   |
| Beltway 8                      | 17 miles  |
| FedEx Ground Facility          | 14 miles  |
| Downtown Houston               | 30 miles  |
| Hobby Airport                  | 41 miles  |
| Port Houston                   | 57 miles  |
| IAH Airport                    | 45 miles  |
| Austin                         | 135 miles |
| San Antonio                    | 167 miles |
| Dallas/Fort Worth              | 260 miles |
|                                |           |