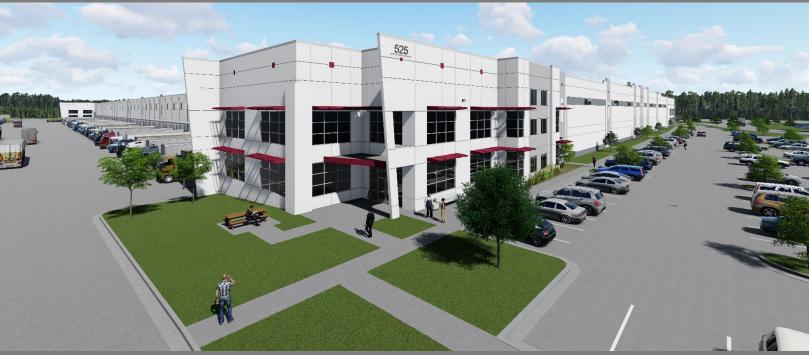

# **OAKMONT WEST 10**

**Under Construction / Delivering July 2018** 

# 525 Cane Island Pkwy | Katy, TX

#### STATE OF THE ART FEATURES

- 673,785 SF Cross Dock (580' x 1,150')
- 36' Clear Height
- ESFR Sprinkler System (K22, 50 psi, Meets FM Standards)
- Spec Improvements Include: 3,886 SF Expandable Office, LED Warehouse Lighting, and Four Dock Levelers
- 56' Column Spacing with 70' Loading Bays
- 5,000 Amp Electrical Service (Expandable to 8,000 Amps)
- Clerestory Windows for Natural Lighting
- 134 (9' x 10') Dock High Doors and 4 (14' x 18') Grade Level Doors with Drive-In Ramps
- Insulated Doors with Acrylic Vision Panel for Natural Lighting
- R-19 Roof Insulation for Cooler Warehouse Environment
- Generous 190' to 245' Deep Truck Courts
- Circulation Drives with Multiple Lanes for On-Site Queuing
- Ability to Secure Truck Courts for Four Tenants
- 219 Trailer Parking Spaces (Expandable to 256)
- 427 Auto Parking Spaces (Expandable to 691)
- Tax Incentive Program In Place with Enhancements Available