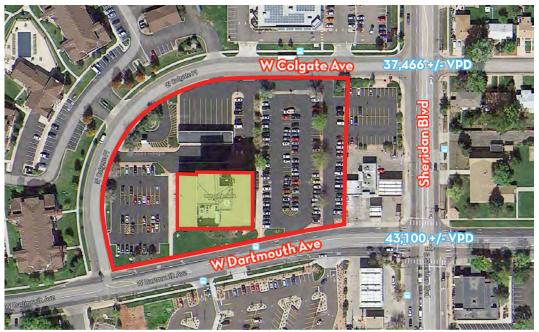

### Offering Highlights - 5353 W Dartmouth Avenue | Denver CO

#### **PROPERTY DETAILS:**

Building Size: 77,965 SF Parking: 3.18 per 1,000 SF

Site Size: 3.49 Acres 152,024 SF) Sales Price: \$9,700,000 (\$124.41/SF)

Occupancy: 91.44% Cap Rate: 8.24%

#### **PROPERTY OVERVIEW:**

- Strong Rent Roll with myriad long term tenants
- Excellent Demographics
- Adjacent to King Soopers and Walmart Marketplace
- Walking distance to Shopping, Restaurants, Parks and Trails
- Recent Capital Improvements completed including \$300,000 for a brand new chiller
- Physical asset in excellent condition