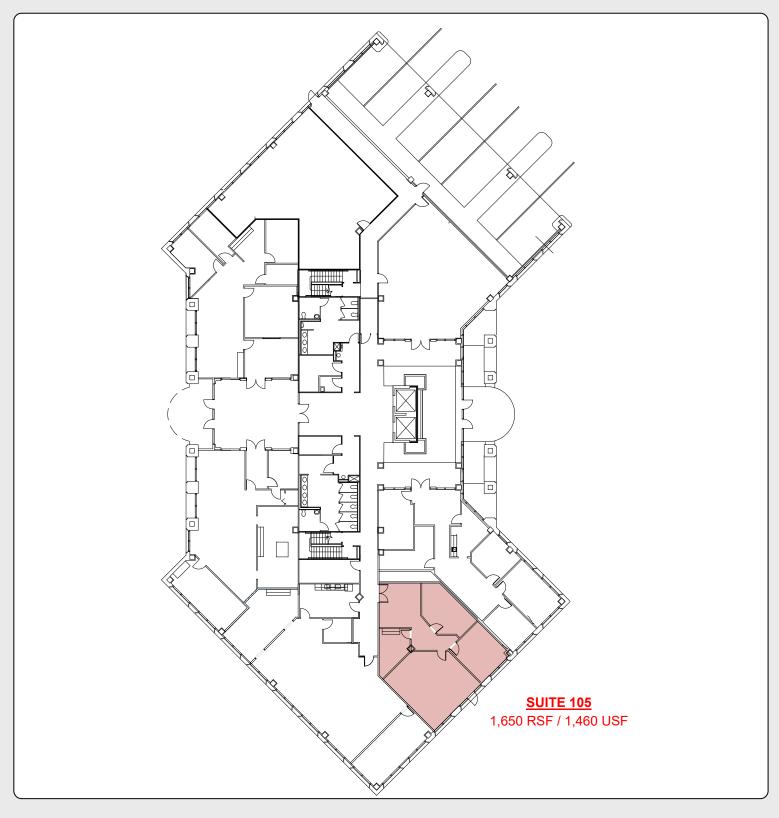

10245 CENTURION PKWY N, JACKSONVILLE, FL 32256

COMMON AREAS

10245 CENTURION PKWY N, JACKSONVILLE, FL 32256

| Suite | Rentable<br>Square Feet | Asking Rate<br>(Full Service) |
|-------|-------------------------|-------------------------------|
| 105   | 1,650                   | \$23.50                       |
| 305   | 6,394                   | \$22.50                       |

10245 CENTURION PKWY N, JACKSONVILLE, FL 32256

FIRST FLOOR

10245 CENTURION PKWY N, JACKSONVILLE, FL 32256

THIRD FLOOR

10245 CENTURION PKWY N, JACKSONVILLE, FL 32256

AERIAL MAP