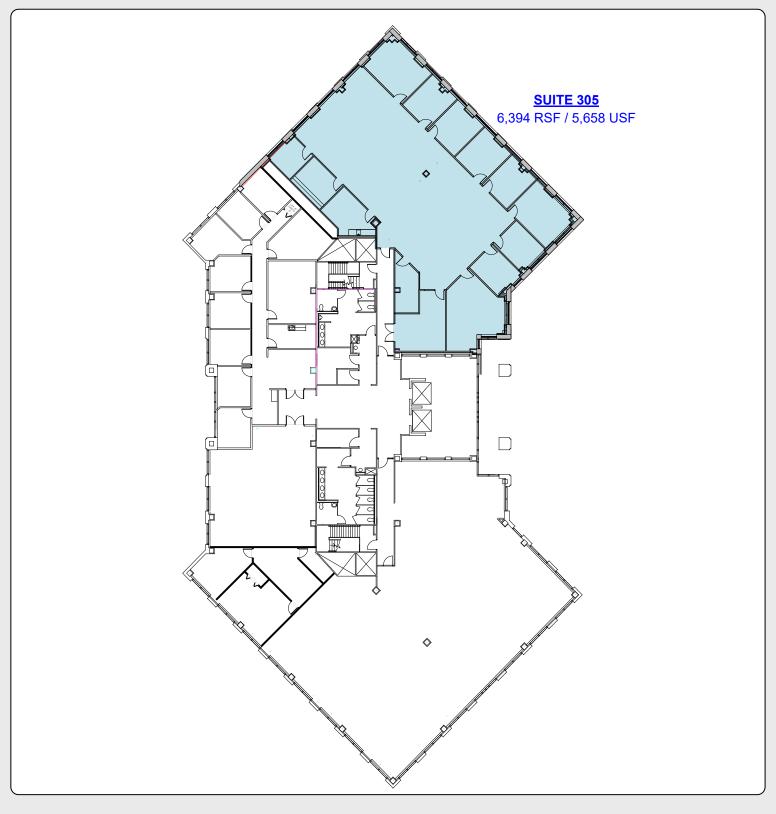

10245 CENTURION PKWY N, JACKSONVILLE, FL 32256

COMMON AREAS

10245 CENTURION PKWY N, JACKSONVILLE, FL 32256

| Suite | Rentable<br>Square Feet | Asking Rate<br>(Full Service) |
|-------|-------------------------|-------------------------------|
| 105   | 1,650                   | \$23.50                       |
| 305   | 6,394                   | \$22.50                       |

10245 CENTURION PKWY N, JACKSONVILLE, FL 32256

FIRST FLOOR

10245 CENTURION PKWY N, JACKSONVILLE, FL 32256

THIRD FLOOR

10245 CENTURION PKWY N, JACKSONVILLE, FL 32256

AERIAL MAP