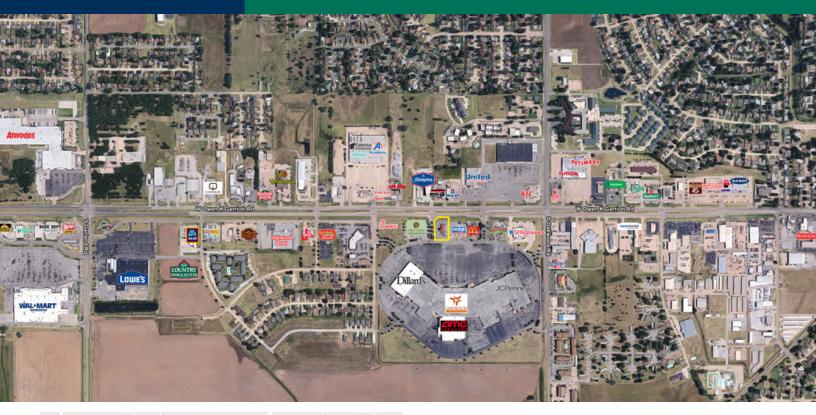

### **PROPERTY OVERVIEW**

Prominently located on the major retail corridor of Owen K Garriott, this freestanding former restaurant is located on the periphery of Oakwood Mall.

Retail in the immediate area includes Petsmart, AMC, TJ Maxx, Dillards, JC Penney, McDonalds, Chick-Fil-A, Walgreens and Academy Sports.

Atwoods, Wal-Mart SuperCenter and Lowes are located 1/2 mile west.

EV ERNST 405.843.7474 eernst@priceedwards.com priceedwards.com

he information contained herein is from sources deemed reliable. No representation is made to the accuracy herein. Photos herein are the property of their respective owners, and use of them without express written consent of the owner is prohibited.