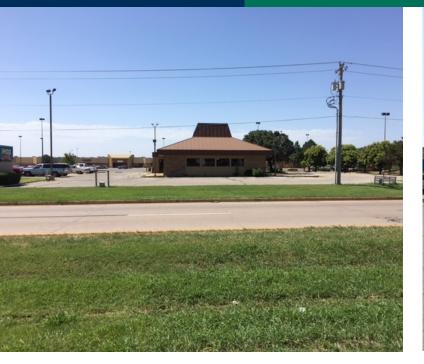

## Former Pizza Hut 4125 W Owen K Garriott Rd, Enid, OK 73703

| RETAIL SPACE NOW AVAILABLE |                                     | P      |
|----------------------------|-------------------------------------|--------|
| Lease Rate:                | \$20.00 SF/yr (NNN)                 | P<br>G |
| Available SF:              | 3,443 SF                            | tł     |
| Building Size:             | 3,443 SF                            | R      |
| Cross Streets:             | W Owen K Garriott & S<br>Oakwood Rd | N<br>V |
|                            |                                     | A      |
|                            | 08062020                            | n      |

### **PROPERTY OVERVIEW**

Prominently located on the major retail corridor of Owen K Garriott, this freestanding former restaurant is located on the periphery of Oakwood Mall.

Retail in the immediate area includes Petsmart, AMC, TJ Maxx, Dillards, JC Penney, McDonalds, Chick-Fil-A, Walgreens and Academy Sports.