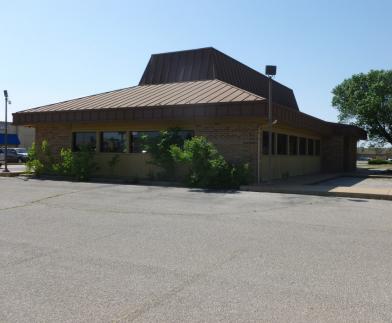

## Former Pizza Hut 4125 W Owen K Garriott Rd, Enid, OK 73703

| RETAIL SPACE NOW AVAILABLE |                                     | P      |
|----------------------------|-------------------------------------|--------|
| Lease Rate:                | \$20.00 SF/yr (NNN)                 | P<br>G |
| Available SF:              | 3,443 SF                            | tł     |
| Building Size:             | 3,443 SF                            | R      |
| Cross Streets:             | W Owen K Garriott & S<br>Oakwood Rd | N<br>V |
|                            |                                     | A      |
|                            | 08062020                            | n      |

### **PROPERTY OVERVIEW**

Prominently located on the major retail corridor of Owen K Garriott, this freestanding former restaurant is located on the periphery of Oakwood Mall.

Retail in the immediate area includes Petsmart, AMC, TJ Maxx, Dillards, JC Penney, McDonalds, Chick-Fil-A, Walgreens and Academy Sports.