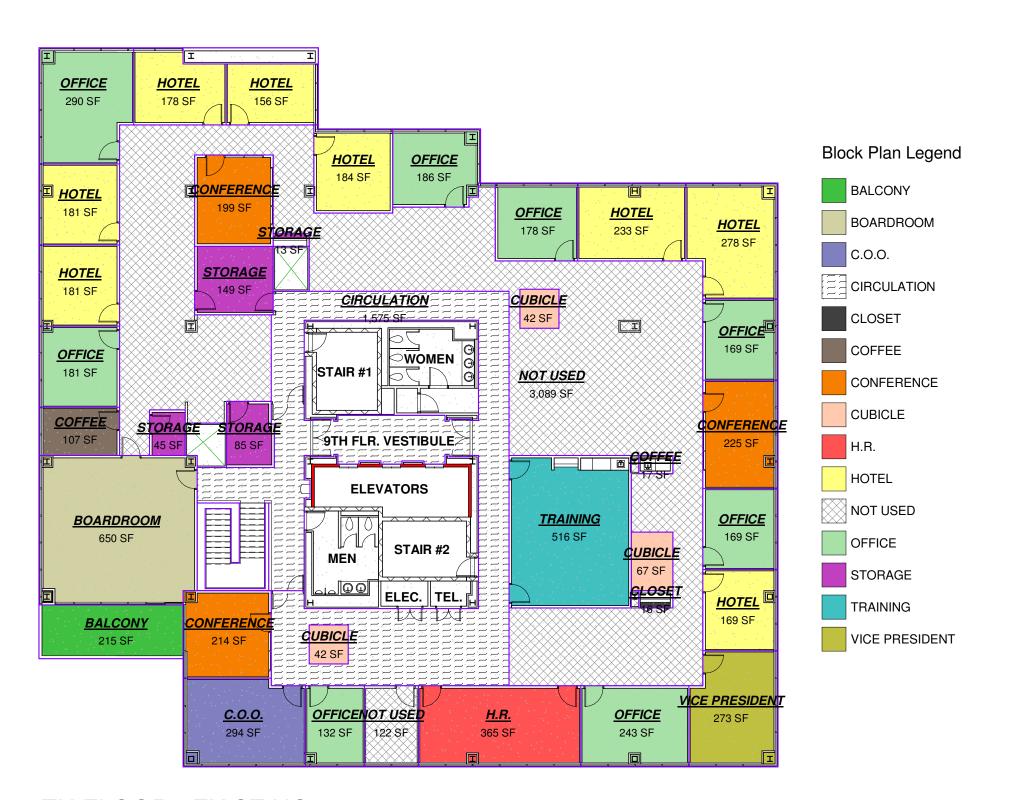

Area Schedule (Block Plan) - 9th Floor Count Name Area Level BALCONY NINTH FLOOR 215 SF 2% BOARDROOM NINTH FLOOR 650 SF 6% C.O.O. NINTH FLOOR 294 SF 3% **CIRCULATION** NINTH FLOOR 1,575 SF 14% CLOSET NINTH FLOOR 16 SF 0% COFFEE NINTH FLOOR 125 SF 1% CONFERENCE NINTH FLOOR 637 SF 6% CUBICLE NINTH FLOOR 3 152 SF 1% H.R. NINTH FLOOR 365 SF 3% 8 HOTEL NINTH FLOOR 1,562 SF 14% NOT USED 2 NINTH FLOOR 3,210 SF 28% OFFICE NINTH FLOOR 8 1,547 SF 14% STORAGE NINTH FLOOR 292 SF 4 3% NINTH FLOOR **TRAINING** 516 SF 5% VICE PRESIDENT NINTH FLOOR 273 SF 2% NINTH FLOOR: 38 11,428 SF