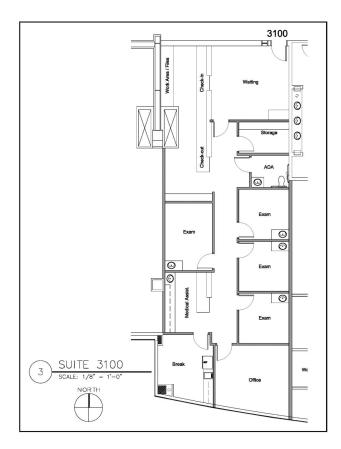

## **SUITE 3100**

2267+/- RSF Annual Rent: \$24.00-\$25.50/FT

**Full-Service** 