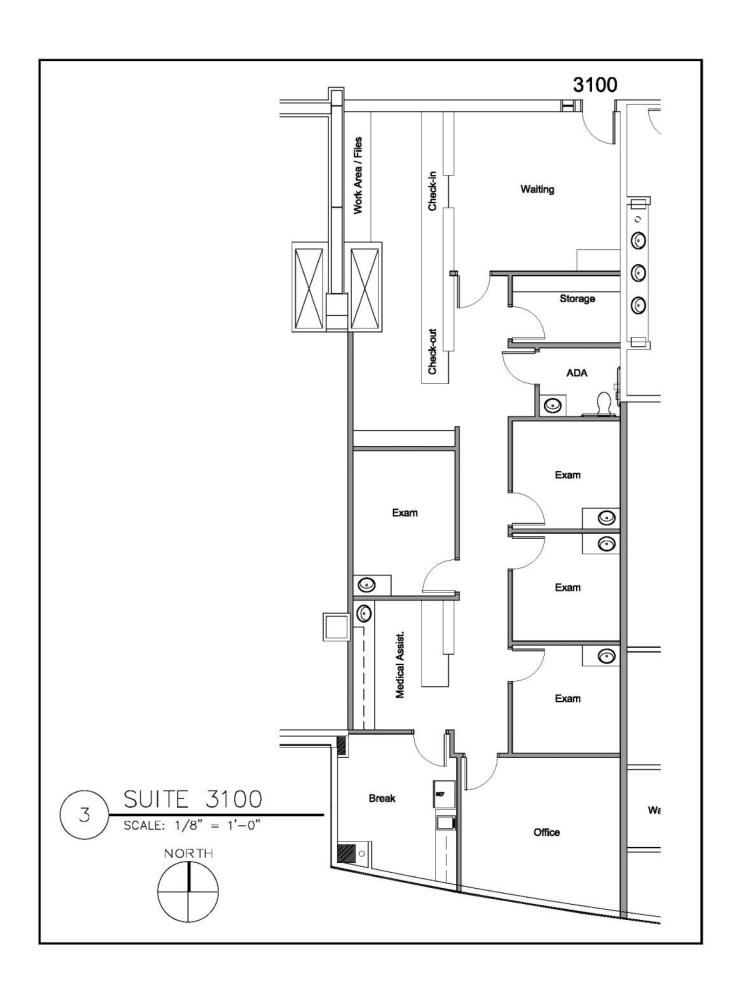

## **SUITE 3100**

2267+/- RSF Annual Rent: \$24.00-\$25.50/FT

**Full-Service** 