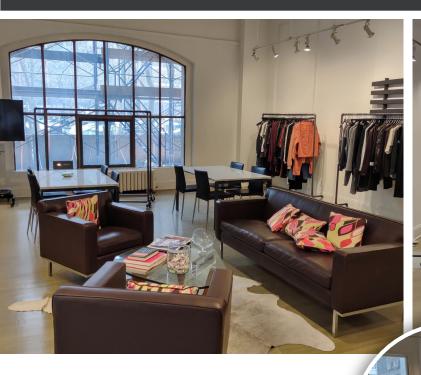

## **Highlights**

- Gorgeous tall wraparound windows overlooking Bryant Park
- Private bathroom
- Wet pantry
- High ceilings
- Open area
- Work stations
- Conference area
- Storage room

- · One of a kind space
- Fully furnished
- Art Deco Building
- 24 hour 365 day access
- Located in transit triangle close to Penn Station, Grand Central and all subway lines, a few steps from Bryant Park