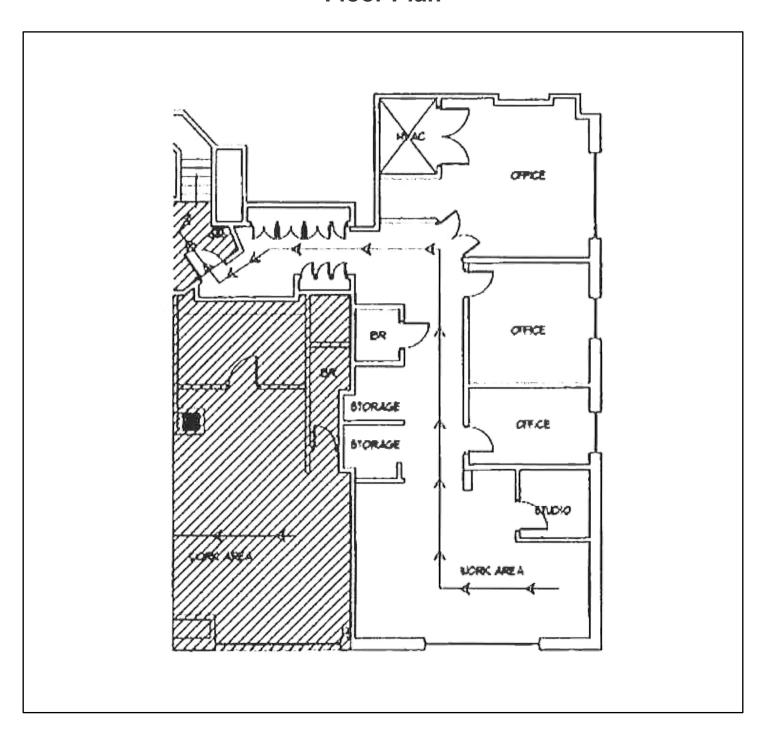

## **80 WEST 40TH STREET**

Between Fifth & Sixth Avenues







Floor: Partial 2<sup>nd</sup>

• **Square Feet**: 2,000

· Possession: Immediate

Rent: Negotiable

Sublease Term: 12 – 15 months

## **Highlights**

- Gorgeous tall wraparound windows overlooking Bryant Park
- Private bathroom
- Wet pantry
- High ceilings
- Open area
- Work stations
- Conference area
- Storage room

- · One of a kind space
- Fully furnished
- Art Deco Building
- 24 hour 365 day access
- Located in transit triangle close to Penn Station, Grand Central and all subway lines, a few steps from Bryant Park

## **80 WEST 40TH STREET**

Between Fifth & Sixth Avenues



## Floor Plan