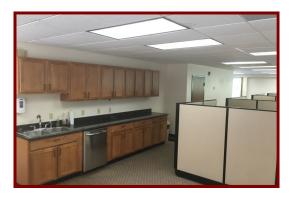

## 470 STREETS RUN ROAD SUITE 300, THIRD FLOOR

- 1,000-8,000 SF of contiguous space
- Conference rooms, private offices and kitchenettes
- As is with up to 35 cubicles; complete with desks and power
- Well lit with ample windows and lighting
- Walking distance to restaurants
- Easy commute with close proximity to Route 51