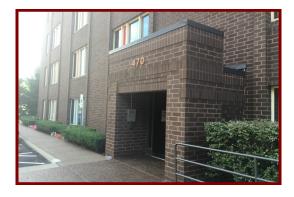

## 470 STREETS RUN ROAD SUITE 300, THIRD FLOOR

- 1,000-8,000 SF of contiguous space
- Conference rooms, private offices and kitchenettes
- As is with up to 35 cubicles; complete with desks and power
- Well lit with ample windows and lighting
- Walking distance to restaurants
- Easy commute with close proximity to Route 51