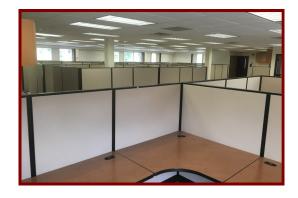

## 470 STREETS RUN ROAD SUITE 300, THIRD FLOOR

- 1,000-8,000 SF of contiguous space
- Conference rooms, private offices and kitchenettes
- As is with up to 35 cubicles; complete with desks and power
- Well lit with ample windows and lighting
- Walking distance to restaurants
- Easy commute with close proximity to Route 51