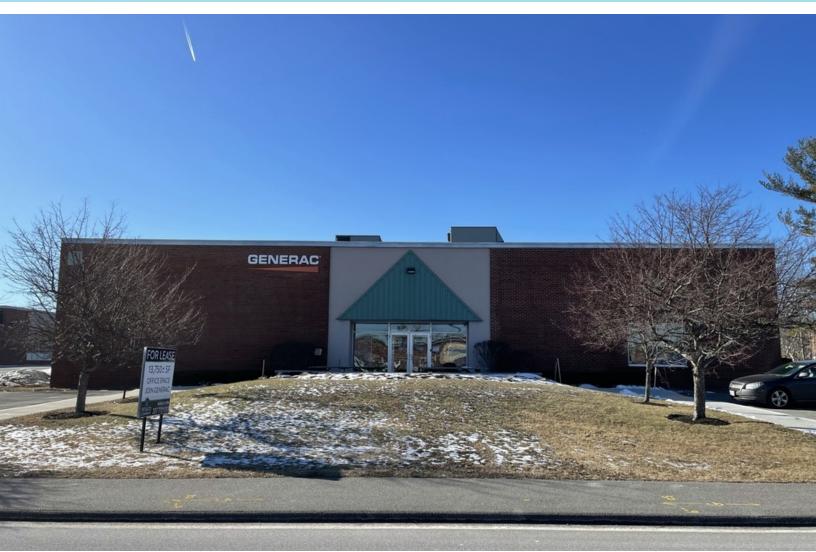

# **FOR LEASE | OFFICE SPACE** 53 DARLING AVENUE, SOUTH PORTLAND, ME 04106

### PROPERTY DETAILS

13,750± SF office space on Darling Avenue.

- Open, modern layout with glass-walled offices.
- Easy access to I-295, I-95, Portland Jetport, and Downtown Portland.
- High ceilings, updated kitchen and break room.
- Ample onsite parking.
- Lease Rate: \$12.00/sf NNN

## **PROPERTY DETAILS**

| OWNER OF RECORD | 53 Darling, LLC                                 |
|-----------------|-------------------------------------------------|
| BUILDING SIZE   | 29,000± SF                                      |
| LOT SIZE        | 2.13± AC                                        |
| BOOK/PAGE       | 30217/0333                                      |
| YEAR BUILT      | 1973                                            |
| PARKING         | 74 Spaces                                       |
| TRAFFIC COUNT   | 1,751 AADT (2019)                               |
| UTILITIES       | Municipal Water & Sewer                         |
| ZONING          | GC - General Commercial                         |
| AMENITIES       | High ceilings, updated<br>kitchen and breakroom |
| SPACE AVAILABLE | 13,750± SF                                      |
| LEASE RATE      | \$12.00/SF NNN                                  |
| NNN EXPENSES    | \$3.78/SF (2020)                                |