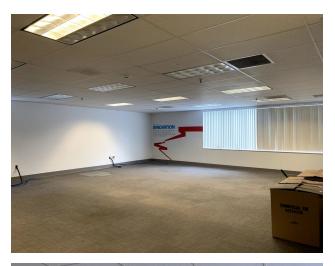

### PROPERTY DETAILS

13,750± SF office space on Darling Avenue.

- Open, modern layout with glass-walled offices.
- Easy access to I-295, I-95, Portland Jetport, and Downtown Portland.
- High ceilings, updated kitchen and break room.
- Ample onsite parking.
- Lease Rate: \$12.00/sf NNN

## **FLOOR PLANS**