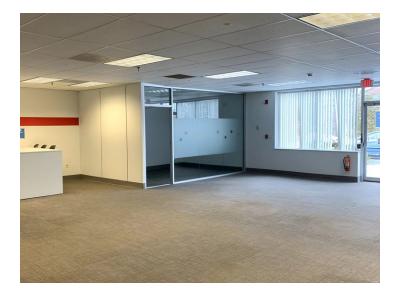

### PROPERTY DETAILS

13,750± SF office space on Darling Avenue.

- Open, modern layout with glass-walled offices.
- Easy access to I-295, I-95, Portland Jetport, and Downtown Portland.
- High ceilings, updated kitchen and break room.
- Ample onsite parking.
- Lease Rate: \$12.00/sf NNN

## **FLOOR PLANS**