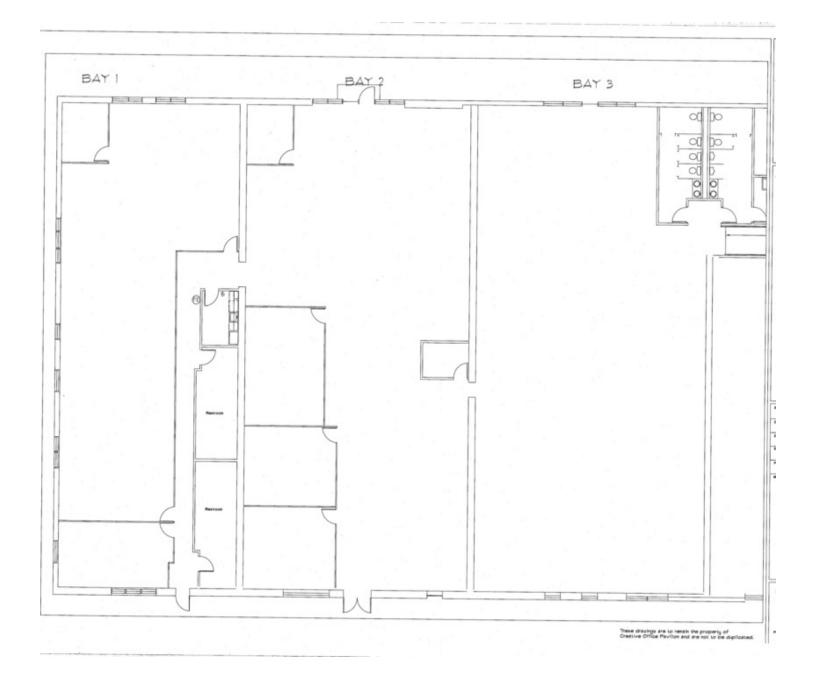

| LOT SIZE        | 2.13± AC                                        |
| BOOK/PAGE       | 30217/0333                                      |
| YEAR BUILT      | 1973                                            |
| PARKING         | 74 Spaces                                       |
| TRAFFIC COUNT   | 1,751 AADT (2019)                               |
| UTILITIES       | Municipal Water & Sewer                         |
| ZONING          | GC - General Commercial                         |
| AMENITIES       | High ceilings, updated<br>kitchen and breakroom |
| SPACE AVAILABLE | 13,750± SF                                      |
| LEASE RATE      | \$12.00/SF NNN                                  |
| NNN EXPENSES    | \$3.78/SF (2020)                                |









## **FLOOR PLANS**



# **FOR LEASE | OFFICE SPACE** 53 DARLING AVENUE, SOUTH PORTLAND, ME 04106





### CONTACT US



#### JESSICA ESTES

Partner, Designated Broker +1 207.553.1708 D +1 207.712.7935 C jestes@boulos.com



#### JOHN FINEGAN Associate +1 207.553.1718 D +1 207.829.8305 C jfinegan@boulos.com

www.boulos.com

©2021 The Boulos Company, Inc. All rights reserved. This information has been obtained from sources believed reliable, but has not been verified for accuracy or completeness. You should conduct a careful, independent investigation of the property and verify all information. Any reliance on this information is solely at your own risk. The Boulos Company and The Boulos Company logo are service marks of The Boulos Company, Inc. All other marks displayed on this document are the property of the