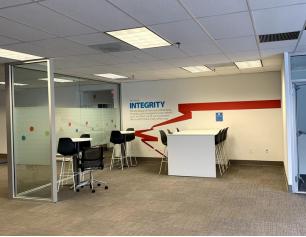

### PROPERTY DETAILS

13,750± SF office space on Darling Avenue.

- Open, modern layout with glass-walled offices.
- Easy access to I-295, I-95, Portland Jetport, and Downtown Portland.
- High ceilings, updated kitchen and break room.
- Ample onsite parking.
- Lease Rate: \$12.00/sf NNN

## **FLOOR PLANS**