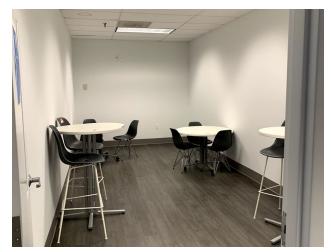

### PROPERTY DETAILS

13,750± SF office space on Darling Avenue.

- Open, modern layout with glass-walled offices.
- Easy access to I-295, I-95, Portland Jetport, and Downtown Portland.
- High ceilings, updated kitchen and break room.
- Ample onsite parking.
- Lease Rate: \$12.00/sf NNN

## **PROPERTY DETAILS**

| OWNER OF RECORD | 53 Darling, LLC                                 |
|-----------------|-------------------------------------------------|
| BUILDING SIZE   | 29,000± SF                                      |
| LOT SIZE        | 2.13± AC                                        |
| BOOK/PAGE       | 30217/0333                                      |
| YEAR BUILT      | 1973                                            |
| PARKING         | 74 Spaces                                       |
| TRAFFIC COUNT   | 1,751 AADT (2019)                               |
| UTILITIES       | Municipal Water & Sewer                         |
| ZONING          | GC - General Commercial                         |
| AMENITIES       | High ceilings, updated<br>kitchen and breakroom |
| SPACE AVAILABLE | 13,750± SF                                      |
| LEASE RATE      | \$12.00/SF NNN                                  |
| NNN EXPENSES    | \$3.78/SF (2020)                                |