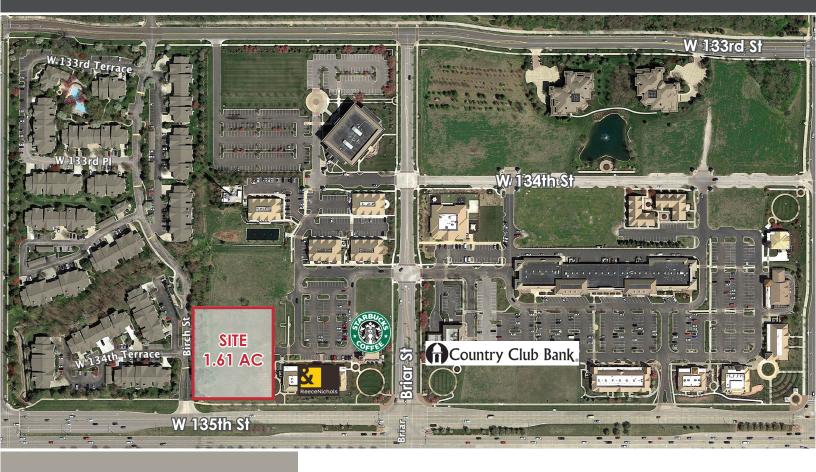

# PARKWAY PLAZA

13480 BRIAR ST, LEAWOOD, KS 66209

#### HIGHLIGHTS

- 1.61 Acres, Parkway Plaza
- Zoned retail/office
- Direct frontage on 135th Street
- Adjacent to Reece Nichols and Starbucks

## AERIAL 13480 BRIAR ST, LEAWOOD, KS 66209

John Sweeney, CCIM Office: 913-945-3718 Mobile 913-461-6326 Email: john@reececommercial.com

The information above has been obtained from sources believed reliable. While we do not doubt its accuracy we have not verified it and make no guarantee, warranty or representation about it. It is your responsibility to independently confirm its accuracy and completeness. Any projections, opinions, assumptions, or estimates used are for example only and do not represent the current or future performance of the property. You and your advisors should conduct a careful, independent investigation of the property to determine to your satisfaction the suitability of the property for your needs. © 2019