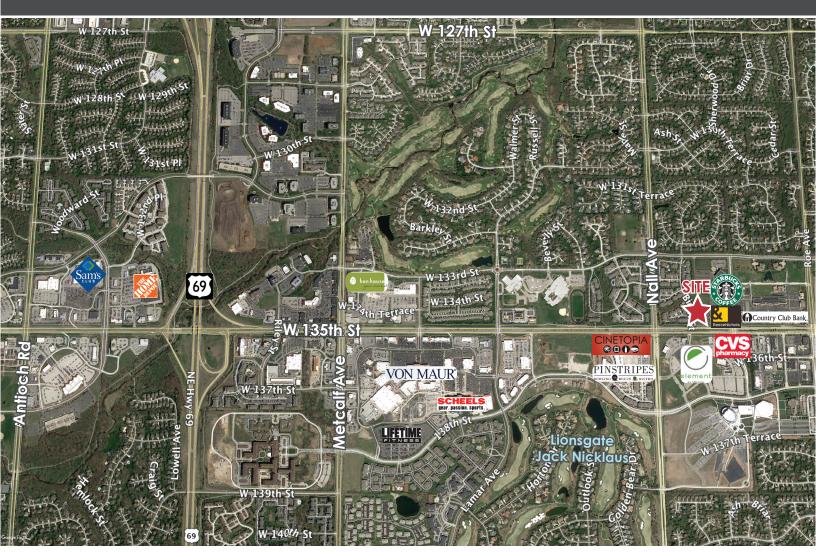

# PARKWAY PLAZA

13480 BRIAR ST, LEAWOOD, KS 66209

## AERIAL 13480 BRIAR ST, LEAWOOD, KS 66209

John Sweeney, CCIM Office: 913-945-3718 Mobile 913-461-6326 Email: john@reececommercial.com

The information above has been obtained from sources believed reliable. While we do not doubt its accuracy we have not verified it and make no guarantee, warranty or representation about it. It is your responsibility to independently confirm its accuracy and completeness. Any projections, opinions, assumptions, or estimates used are for example only and do not represent the current or future performance of the property. You and your advisors should conduct a careful, independent investigation of the property to determine to your satisfaction the suitability of the property for your needs. © 2019