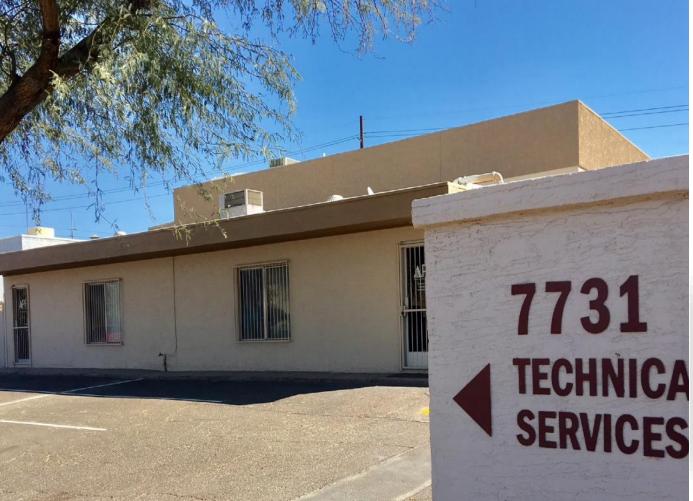

## 7731 N. 68th AVENUE | GLENDALE, AZ | 85303

AVAILABLE FOR SALE | PRICE: \$534,000 | ±\$89/SF

# 7731 N. 68th AVENUE | GLENDALE, AZ | 85303

AVAILABLE FOR SALE | PRICE: \$534,000 | ±\$89/SF