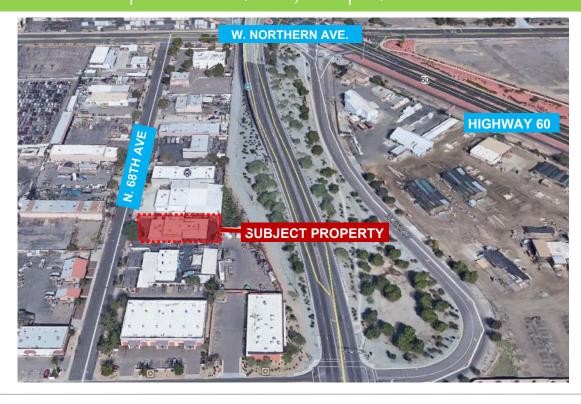

## 7731 N. 68th AVENUE | GLENDALE, AZ | 85303

AVAILABLE FOR SALE | PRICE: \$534,000 | ±\$89/SF

# 7731 N. 68th AVENUE | GLENDALE, AZ | 85303

AVAILABLE FOR SALE | PRICE: \$534,000 | ±\$89/SF