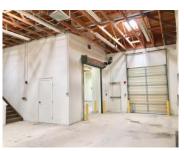

### PROPERTY HIGHLIGHTS

- Lot Size: ±1/2 Acre
- Fully Fenced & Secured Lot
- 2 ±12'x10' Roll Up Doors
- ±20% Office, ±80% Evap Warehouse
- Heavy M-2 Zoning
- Brand New Flooring & Paint Throughout
- Excellent Freeway Access off Grand Ave.

### ±6,000 SF | OFFICE | WAREHOUSE | FENCED YARD

CUTLER COMMERCIAL
2150 E. Highland, Suite 207
Phoenix, AZ 85016
P (602) 955-3500 | F (602) 955-2828
www.cutlercommercial.com

FOR MORE INFO CONTACT:

ERIC FERBER
ASSOCIATE
(602) 386-1234
eferber@cutlercommercial.com