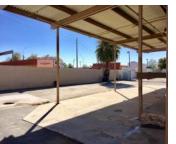

### PROPERTY HIGHLIGHTS

- Lot Size: ±1/2 Acre
- Fully Fenced & Secured Lot
- 2 ±12'x10' Roll Up Doors
- ±20% Office, ±80% Evap Warehouse
- Heavy M-2 Zoning
- Brand New Flooring & Paint Throughout
- Excellent Freeway Access off Grand Ave.

### ±6,000 SF | OFFICE | WAREHOUSE | FENCED YARD

CUTLER COMMERCIAL
2150 E. Highland, Suite 207
Phoenix, AZ 85016
P (602) 955-3500 | F (602) 955-2828
www.cutlercommercial.com

FOR MORE INFO CONTACT:

ERIC FERBER
ASSOCIATE
(602) 386-1234
eferber@cutlercommercial.com