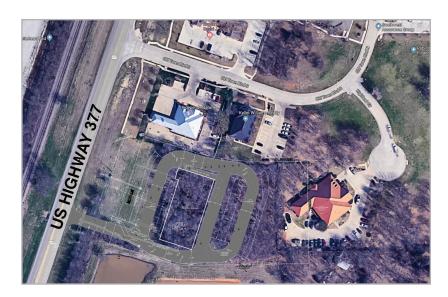

### **Eagle Plaza**

East side of US Hwy 377 just south of S. Old Town Blvd.

## **Property Overview**

- 1.92 acres and is currently platted as Lot 4, Block A of White Rock Farms Addition
- Independent Bank located adjacent to this development to the north.