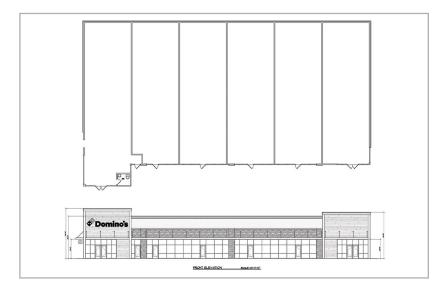

## Offering

- 10,832 S.F. restaurant/retail multi-tenant building with 65 parking spaces
- 70' deep and 152' wide.
- Domino's 27 feet in width.