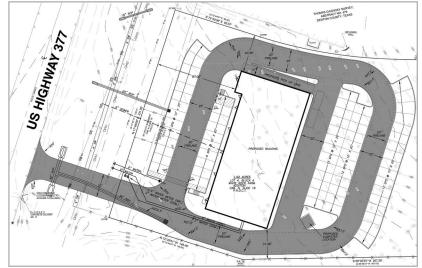

## Offering

- 10,832 S.F. restaurant/retail multi-tenant building with 65 parking spaces
- 70' deep and 152' wide.
- Domino's 27 feet in width.

## **Property Overview**

- 1.92 acres and is currently platted as Lot 4, Block A of White Rock Farms Addition
- Independent Bank located adjacent to this development to the north.