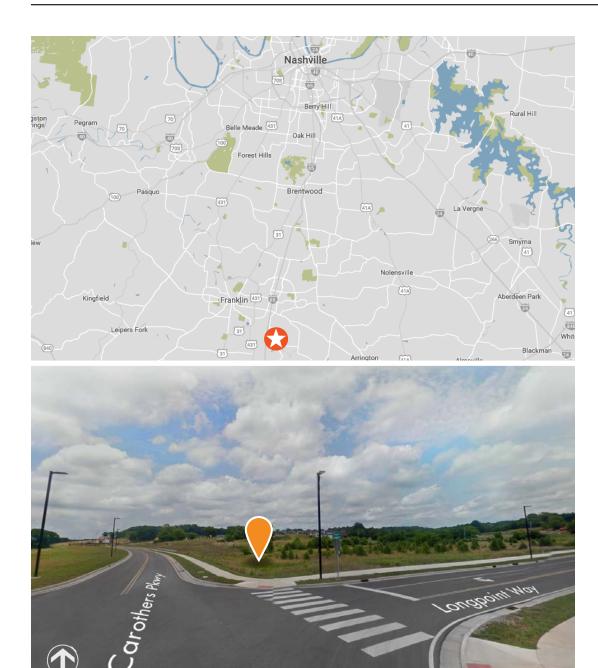

## **PROPERTY DETAILS**

| Location       | Carothers Pkwy & Longpoint Way<br>Franklin, TN 37064 |
|----------------|------------------------------------------------------|
| County         | Williamson                                           |
| Site Size      | 7.77 Acres (can be divided)                          |
| Zoning         | Neighborhood Commercial and<br>Special Development   |
| Parcel         | Map 089   Parcel 048.01                              |
| Utilities      | Available                                            |
| Potential Uses | Retail   Commercial                                  |

## LOCATION HIGHLIGHTS

- Located in the Lockwood Glen subdivision, along Carothers Parkway, an area that has experienced substantial residential growth
- Lockwood Glen will total 545 homes and offer townhomes and homes ranging from the mid \$300s \$700s
- The site is approximately equidistant between the I-65 & Murfreesboro Rd interchange, and the I-65 and Peytonsville Rd interchange
- Less than 5 miles from Berry Farms, the largest mixed-use development south of Cool Springs
- Smaller parcel options available with filled, rough graded pads with curb cuts, utility stubs, and off sites covered