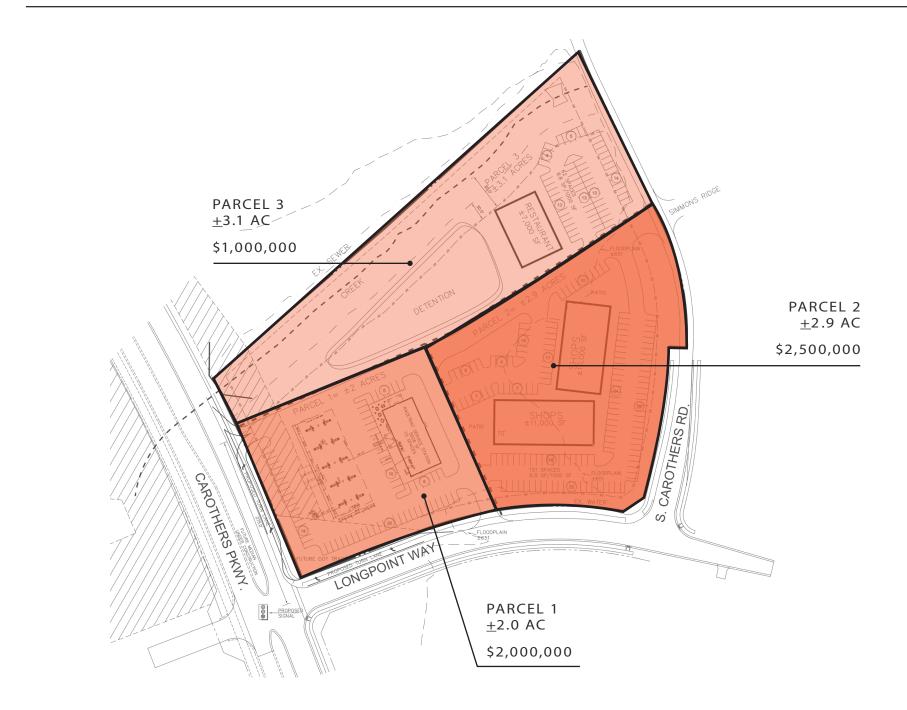

## **PROPERTY DETAILS**

| Location       | Carothers Pkwy & Longpoint Way<br>Franklin, TN 37064 |
|----------------|------------------------------------------------------|
| County         | Williamson                                           |
| Site Size      | 7.77 Acres (can be divided)                          |
| Zoning         | Neighborhood Commercial and<br>Special Development   |
| Parcel         | Map 089   Parcel 048.01                              |
| Utilities      | Available                                            |
| Potential Uses | Retail   Commercial                                  |