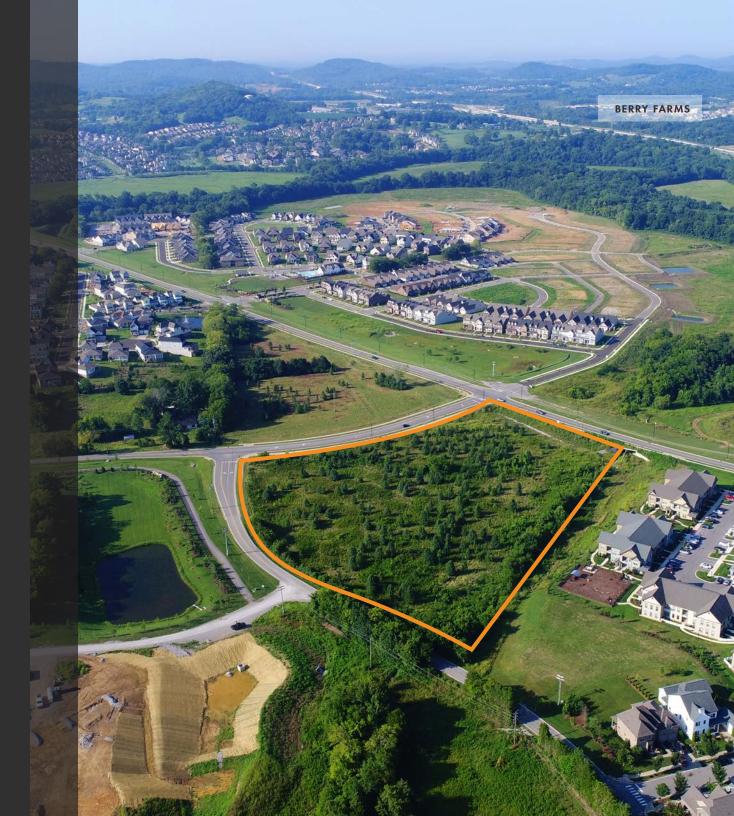

## **CAROTHERS PKWY & LONGPOINT WAY**

LAND FOR SALE | 7.7 AC COMMERCIAL | FRANKLIN, TN

## **PROPERTY DETAILS**

| Location       | Carothers Pkwy & Longpoint Way<br>Franklin, TN 37064 |
|----------------|------------------------------------------------------|
| County         | Williamson                                           |
| Site Size      | 7.77 Acres (can be divided)                          |
| Zoning         | Neighborhood Commercial and<br>Special Development   |
| Parcel         | Map 089   Parcel 048.01                              |
| Utilities      | Available                                            |
| Potential Uses | Retail   Commercial                                  |

## LOCATION HIGHLIGHTS

- Located in the Lockwood Glen subdivision, along Carothers Parkway, an area that has experienced substantial residential growth
- Lockwood Glen will total 545 homes and offer townhomes and homes ranging from the mid \$300s \$700s
- The site is approximately equidistant between the I-65 & Murfreesboro Rd interchange, and the I-65 and Peytonsville Rd interchange
- Less than 5 miles from Berry Farms, the largest mixed-use development south of Cool Springs
- Smaller parcel options available with filled, rough graded pads with curb cuts, utility stubs, and off sites covered