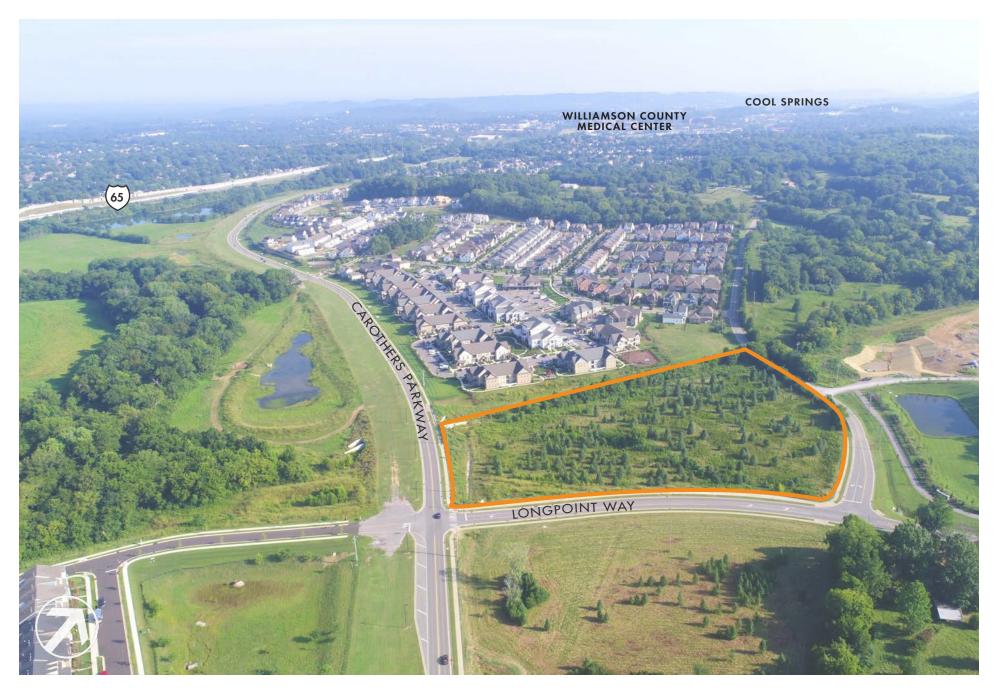

## LOCATION HIGHLIGHTS

- Located in the Lockwood Glen subdivision, along Carothers Parkway, an area that has experienced substantial residential growth
- Lockwood Glen will total 545 homes and offer townhomes and homes ranging from the mid \$300s \$700s
- The site is approximately equidistant between the I-65 & Murfreesboro Rd interchange, and the I-65 and Peytonsville Rd interchange
- Less than 5 miles from Berry Farms, the largest mixed-use development south of Cool Springs
- Smaller parcel options available with filled, rough graded pads with curb cuts, utility stubs, and off sites covered