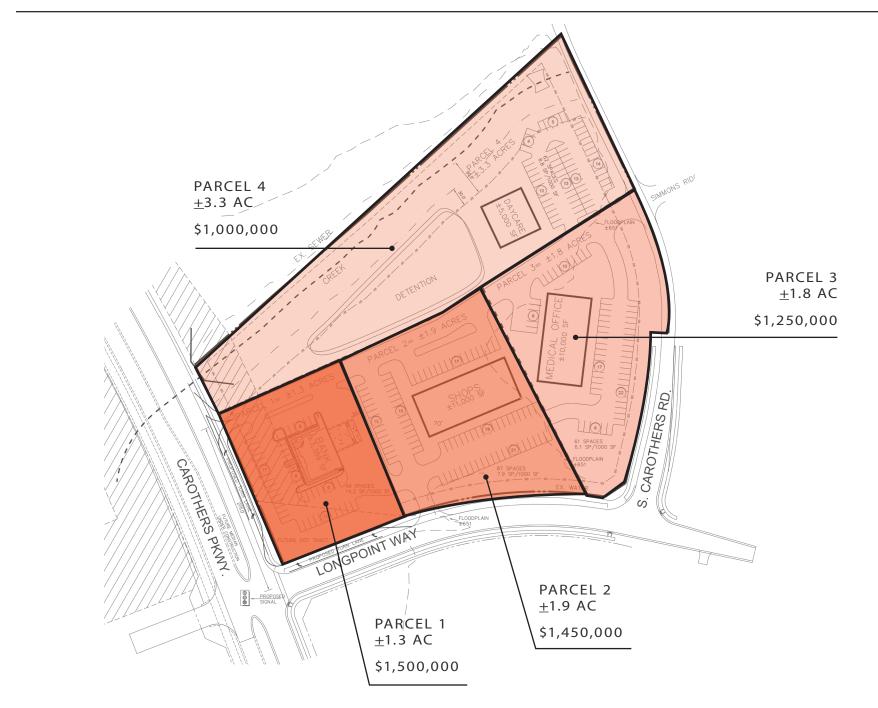

## **PROPERTY DETAILS**

| Location       | Carothers Pkwy & Longpoint Way<br>Franklin, TN 37064 |
|----------------|------------------------------------------------------|
| County         | Williamson                                           |
| Site Size      | 7.77 Acres (can be divided)                          |
| Zoning         | Neighborhood Commercial and<br>Special Development   |
| Parcel         | Map 089   Parcel 048.01                              |
| Utilities      | Available                                            |
| Potential Uses | Retail   Commercial                                  |