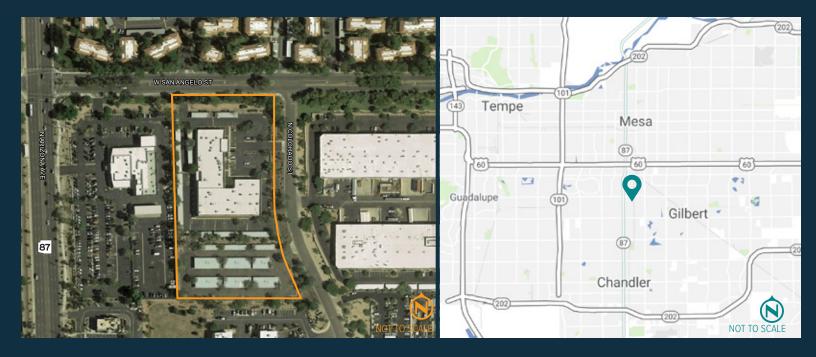

# PLUG & PLAY CALL CENTER

1030 N COLORADO ST | GILBERT, ARIZONA 85233

#### FOR LEASE

1030 N COLORADO ST | GILBERT, ARIZONA 85233

| AMENITIES WITHIN 2 MILES | D E M O G R A P H I C S      | 1 MILE    | 3 MILES   | 5 MILES      |
|--------------------------|------------------------------|-----------|-----------|--------------|
| 40 FAST FOOD PLACES      | 2019 POPULATION              | 12,913    | 154,789   | 441,577      |
|                          | 2019-2024 POPUPLATION GROWTH | 1.51%     | 1.15%     | 1.17%        |
| 8 COFFEE SHOPS           | 2019 MEDIAN AGE              | 36.70     | 33.30     | 33.30        |
| <b>22</b> RESTAURANTS    | 2019 AVG HOUSEHOLD INCOME    | \$86,136  | \$74,229  | \$77,403     |
| 10 HOTELS                | PCT BACHELOR'S               | 24.7%     | 19.8%     | 20.6%        |
|                          | 2019 MED. HOME VALUE         | \$261,633 | \$232,508 | \$246,269    |
|                          |                              |           |           | SOURCE: ESRI |