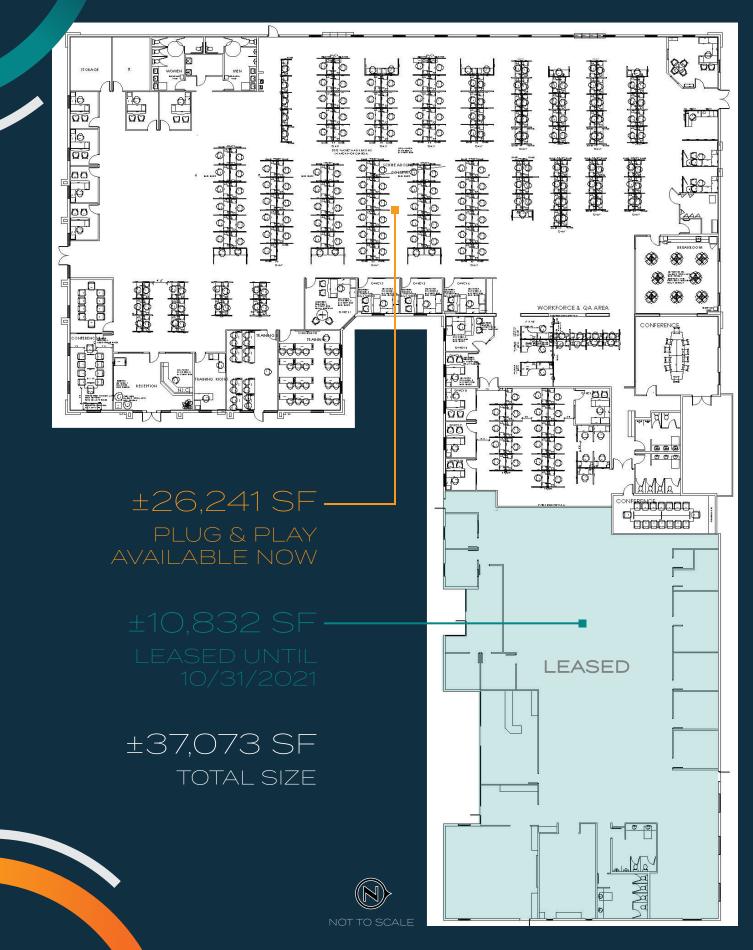

## ±26,241 SF FOR LEASE

±37,073 SF

\$6.400.000

- Equipment and Furniture Included
- Data/Phone Lines Throughout Facility
- Move-in Ready

Additional ±10,832 SF

Leased through 10/31/2021

**ENTIRE BUILDING FOR SALE** 

**250 WORKSTATIONS** 

**2** TRAINING ROOMS

**4** CONFERENCE ROOMS

10 SPACES PER 1,000 SF WITH COVERED PARKING

#### FLOOR PLAN

### PLUG & PLAY