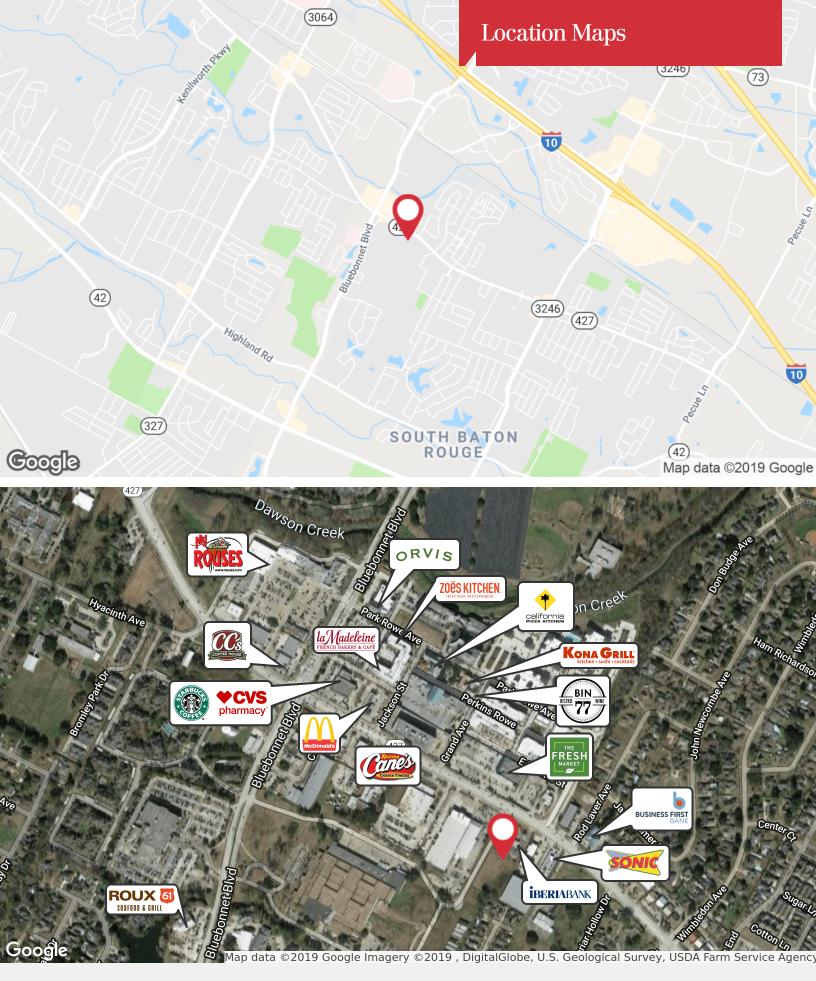

### **Property Highlights**

- ±2 acres available for sale on Perkins Road
- Prime location directly across from Perkins Rowe
- Planned traffic light access from I-10 to Picardy Road
- ±72,800 SF of the property is considered usable
- C-2 zoning (Heavy Commercial)
- Owner will build to suit or subdivide property (contact agent for pricing)