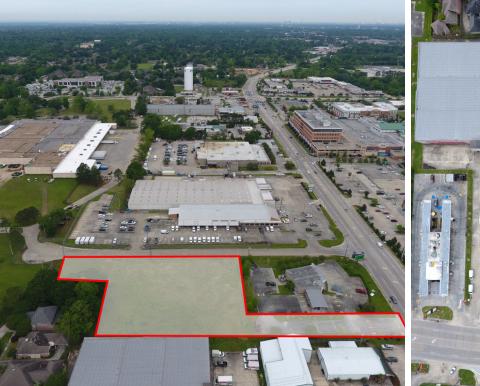

### **Property Highlights**

- ±2 acres available for sale on Perkins Road
- Prime location directly across from Perkins Rowe
- Planned traffic light access from I-10 to Picardy Road
- ±72,800 SF of the property is considered usable
- C-2 zoning (Heavy Commercial)
- Owner will build to suit or subdivide property (contact agent for pricing)