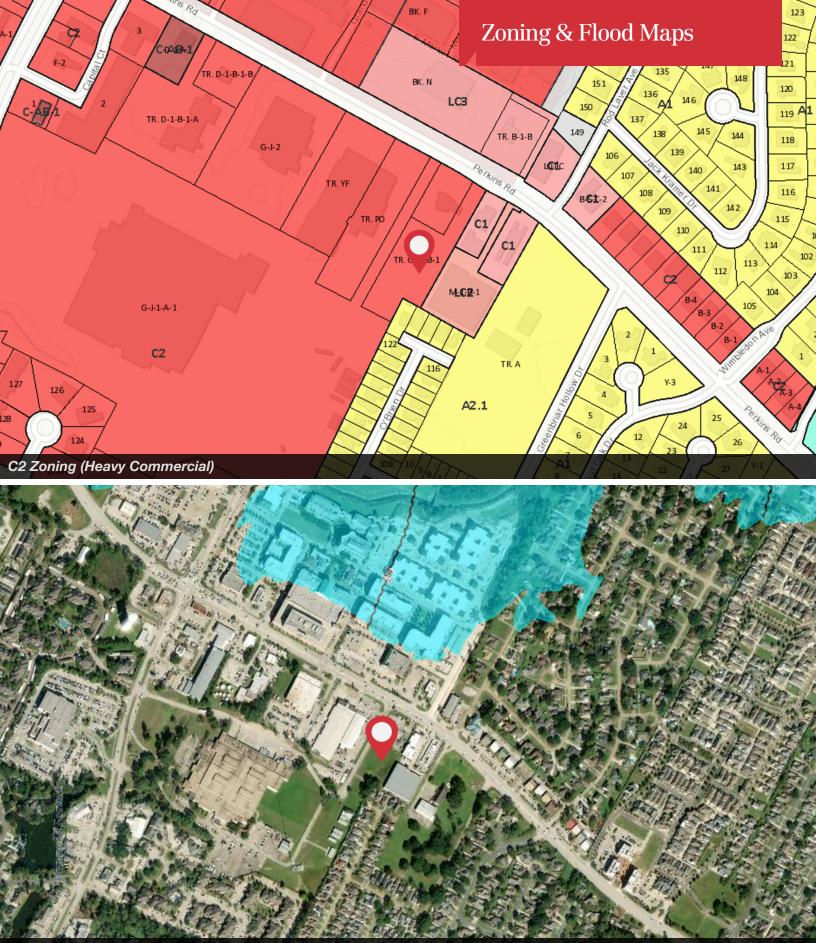

### **Property Highlights**

- ±2 acres available for sale on Perkins Road
- Prime location directly across from Perkins Rowe
- Planned traffic light access from I-10 to Picardy Road
- ±72,800 SF of the property is considered usable
- C-2 zoning (Heavy Commercial)
- Owner will build to suit or subdivide property (contact agent for pricing)

Flood Zone X (LSU Ag Center)

4225 Perkins Road Baton Rouge, LA 70808 225 753 3573 tel latterblum.com

4225 Perkins Road Baton Rouge, LA 70808 225 753 3573 tel Iatterblum.com