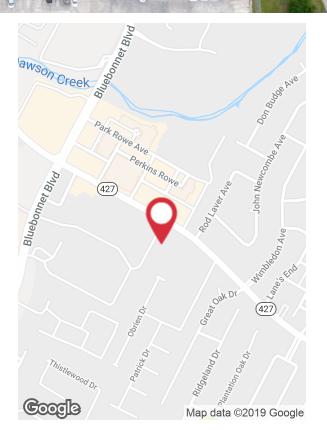

# 10430 Perkins Road

Baton Rouge, Louisiana 70810

### **Property Highlights**

- ±2 acres available for sale on Perkins Road
- Prime location directly across from Perkins Rowe
- Planned traffic light access from I-10 to Picardy Road
- ±72,800 SF of the property is considered usable
- C-2 zoning (Heavy Commercial)
- Owner will build to suit or subdivide property (contact agent for pricing)