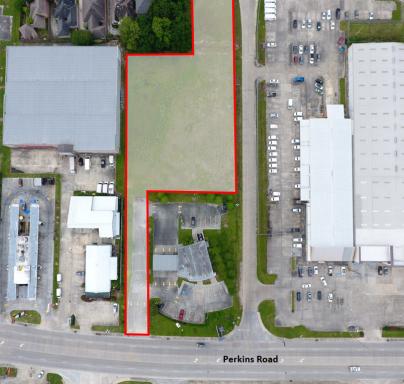

### **Property Highlights**

- ±2 acres available for sale on Perkins Road
- Prime location directly across from Perkins Rowe
- Planned traffic light access from I-10 to Picardy Road
- ±72,800 SF of the property is considered usable
- C-2 zoning (Heavy Commercial)
- Owner will build to suit or subdivide property (contact agent for pricing)