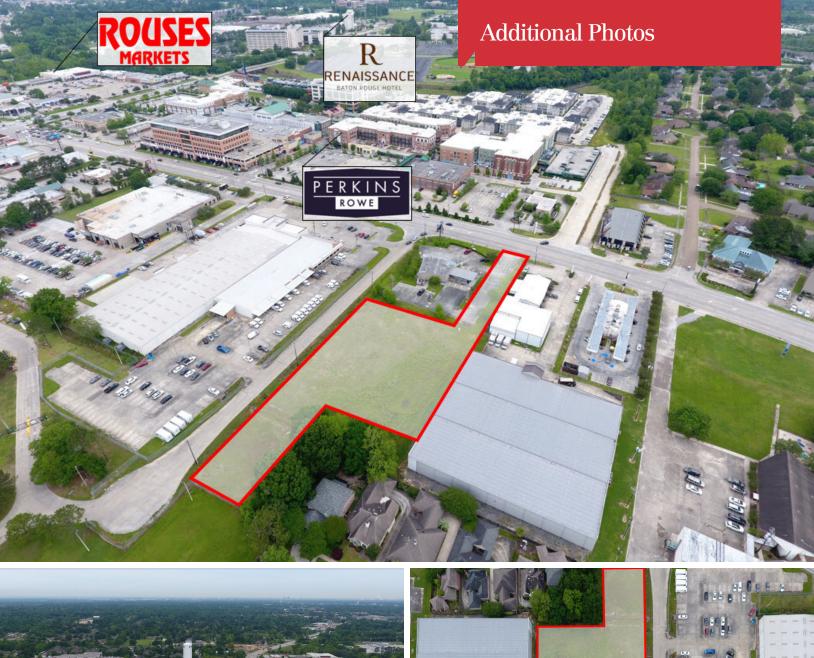

### **Property Highlights**

- ±2 acres available for sale on Perkins Road
- Prime location directly across from Perkins Rowe
- Planned traffic light access from I-10 to Picardy Road
- ±72,800 SF of the property is considered usable
- C-2 zoning (Heavy Commercial)
- Owner will build to suit or subdivide property (contact agent for pricing)