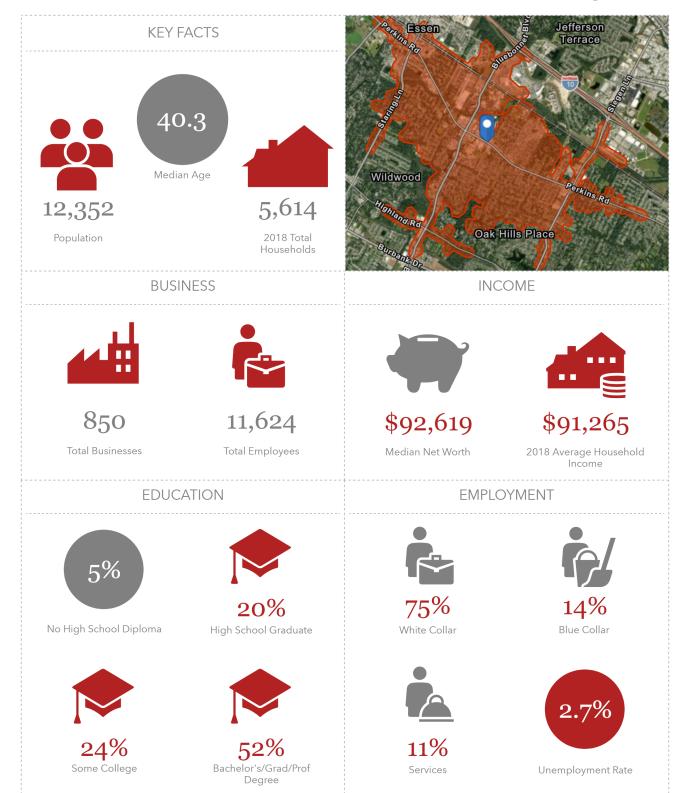

## **Demographics**

#### ML Demo Summary Portrait\_V2\_HybridMap\_2

10430 Perkins Rd, Baton Rouge, Louisiana, 70810 5 (5 minutes) 10430 Perkins Rd, Baton Rouge, Louisiana, 70810 Drive time of 5 minutes Prepared by Ty Martin Latitude: 30.37690 Longitude: -91.09314

5 Minute Drive Time

4225 Perkins Road Baton Rouge, LA 70808 225 753 3573 tel latterblum.com