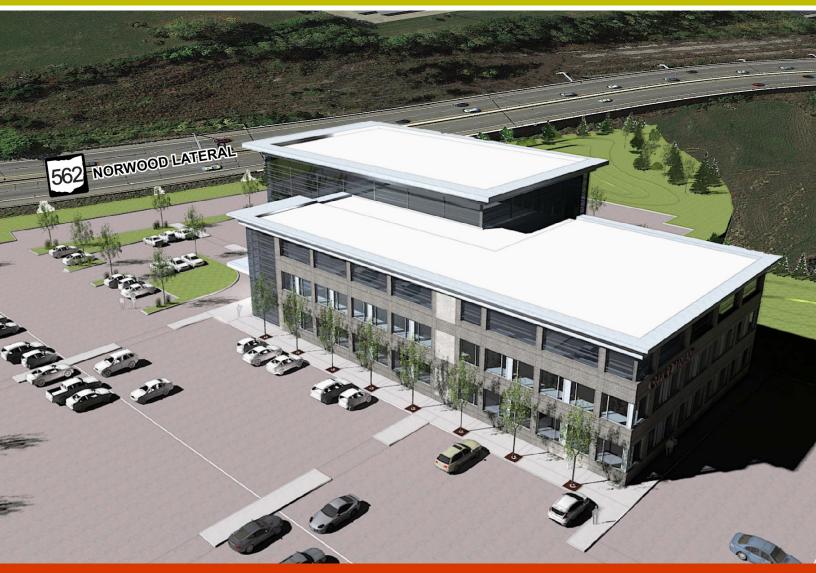

# ON THE LATERAL

Norwood Lateral & Ross Avenue, Norwood, OH

*Last development site in the thriving Norwood Lateral office/medical corridor Build to Suit - Up to 75,000 SF* 

For leasing information, contact:

# Highlights

- 5 Acres for Build-to-Suit
- 66,000 SF, 3-Story Building
- 5 Spaces / 1,000 SF
- Less than 5 minutes from Rookwood Commons, Rookwood Pavilion, and Rookwood Exchange; a mixed-use development featuring over 70 restaurants and stores
- 40 Restaurants within 1 mile and 10 hotels within 5 minute drive

- 330 Parking Spaces
- 7 fitness facilities located within 3 miles
- Adjacent to Linden Pointe mixed-use development, Urology Group medical center, American Laundry Class A office, Paycor, the new Mercy Health headquarters, and HealthSouth Rehabilitation Hospital