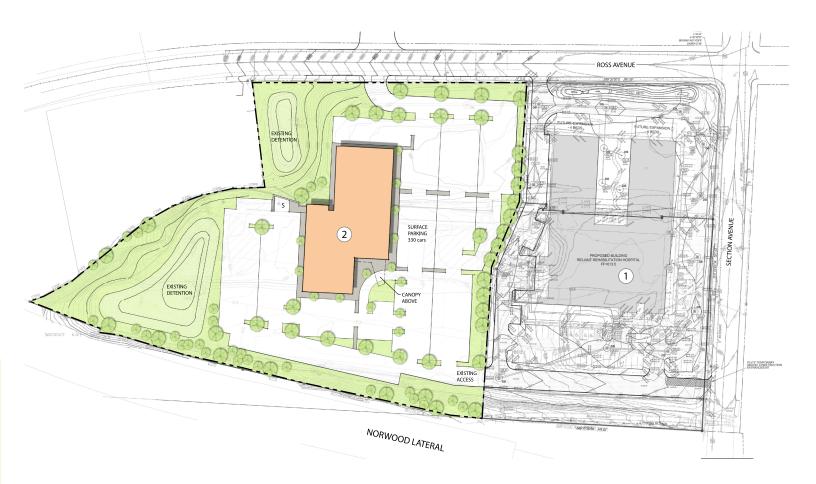

# Highlights

- 5 Acres for Build-to-Suit
- 66,000 SF, 3-Story Building
- 5 Spaces / 1,000 SF
- Less than 5 minutes from Rookwood Commons, Rookwood Pavilion, and Rookwood Exchange; a mixed-use development featuring over 70 restaurants and stores
- 40 Restaurants within 1 mile and 10 hotels within 5 minute drive

- 330 Parking Spaces
- 7 fitness facilities located within 3 miles
- Adjacent to Linden Pointe mixed-use development, Urology Group medical center, American Laundry Class A office, Paycor, the new Mercy Health headquarters, and HealthSouth Rehabilitation Hospital