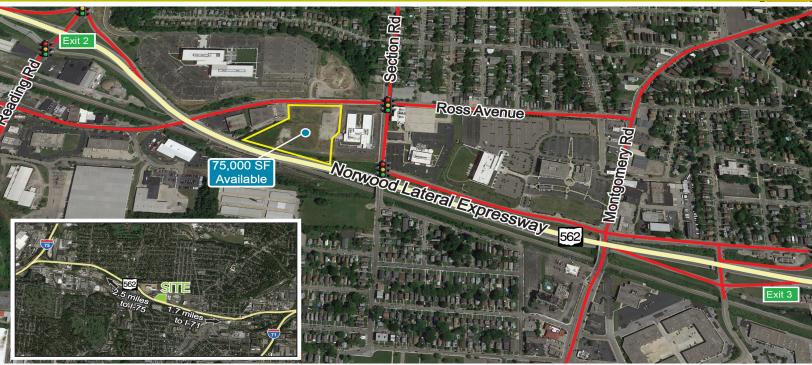

# ON THE LATERAL

Norwood Lateral & Ross Avenue, Norwood, OH

*Last development site in the thriving Norwood Lateral office/medical corridor Build to Suit - Up to 75,000 SF* 

For leasing information, contact:

#### Centrally Located:

- Pad ready
- Tax abatement available
- 2.5 miles to I-75

- •\_\_\_<u>1.7 miles</u> to I-71
- 10 minutes to downtown Cincinnati

For leasing information, contact:

Scott Abernethy, SIOR, CCIM Senior Director scott.abernethy@cushwake.com +1 513 763 3013