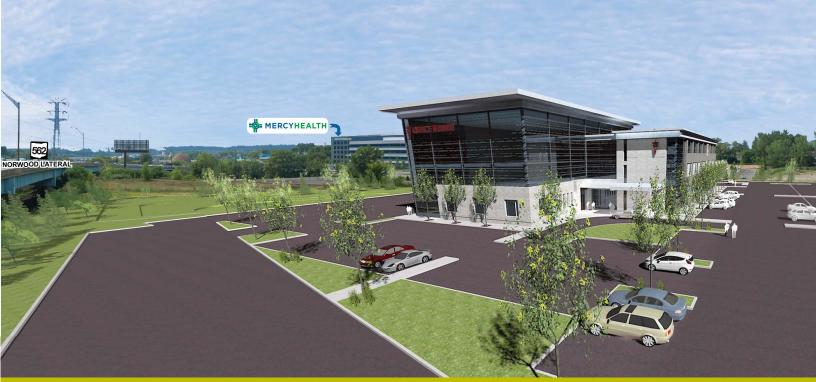

# ON THE LATERAL

Norwood Lateral & Ross Avenue, Norwood, OH

*Last development site in the thriving Norwood Lateral office/medical corridor Build to Suit - Up to 75,000 SF* 

For leasing information, contact:

- 330 Parking Spaces
- 7 fitness facilities located within 3 miles
- Adjacent to Linden Pointe mixed-use development, Urology Group medical center, American Laundry Class A office, Paycor, the new Mercy Health headquarters, and HealthSouth Rehabilitation Hospital