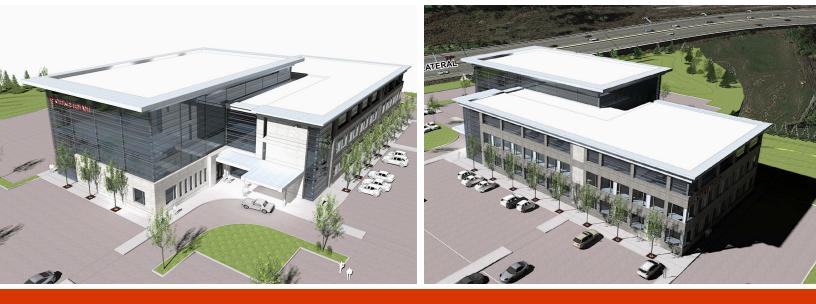

# Highlights

- 5 Acres for Build-to-Suit
- 66,000 SF, 3-Story Building
- 5 Spaces / 1,000 SF
- Less than 5 minutes from Rookwood Commons, Rookwood Pavilion, and Rookwood Exchange; a mixed-use development featuring over 70 restaurants and stores
- 40 Restaurants within 1 mile and 10 hotels within 5 minute drive

- 330 Parking Spaces
- 7 fitness facilities located within 3 miles
- Adjacent to Linden Pointe mixed-use development, Urology Group medical center, American Laundry Class A office, Paycor, the new Mercy Health headquarters, and HealthSouth Rehabilitation Hospital