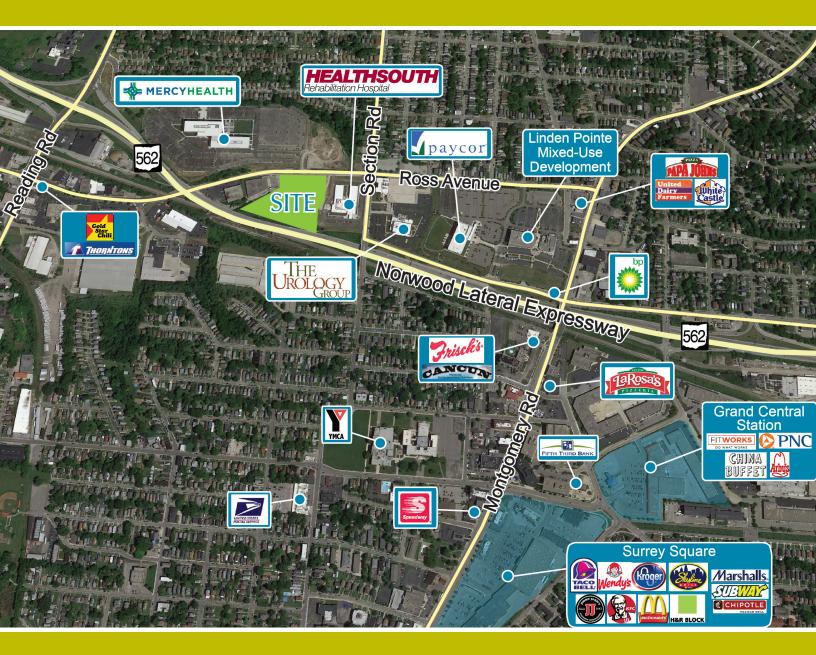

# Highlights

- 5 Acres for Build-to-Suit
- 66,000 SF, 3-Story Building
- 5 Spaces / 1,000 SF
- Less than 5 minutes from Rookwood Commons, Rookwood Pavilion, and Rookwood Exchange; a mixed-use development featuring over 70 restaurants and stores
- 40 Restaurants within 1 mile and 10 hotels within 5 minute drive

- 330 Parking Spaces
- 7 fitness facilities located within 3 miles
- Adjacent to Linden Pointe mixed-use development, Urology Group medical center, American Laundry Class A office, Paycor, the new Mercy Health headquarters, and HealthSouth Rehabilitation Hospital