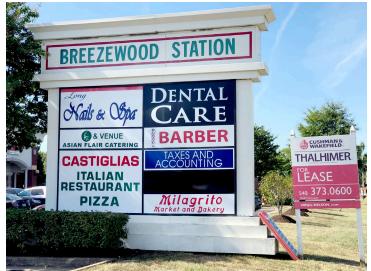

# FOR LEASE Breezewood Station

10705 Courthouse Road | Fredericksburg, VA 22407

## **Property Features**

- Retail space available in prime location
- Zoned C-2
- Near entrance to Southpoint Shopping Center
- · High visibility and signage
- Route 208 in Spotsylvania County
- Across the street from Wawa

### Specifications

| Available SF | Suite 110 – 1,050 SF         |
|--------------|------------------------------|
| Lease Rate   | \$18.00 PSF NNN (\$3.50 PSF) |
| Timing       | Immediately                  |