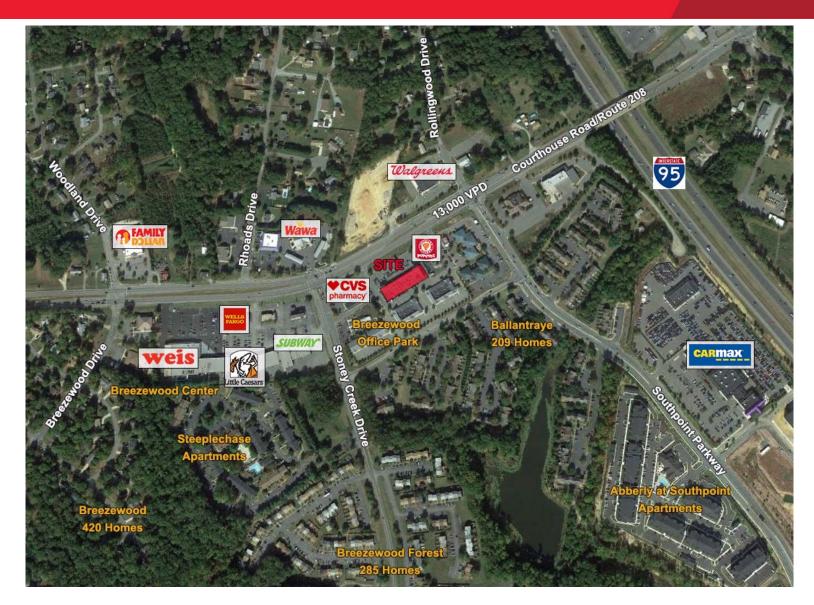

# FOR LEASE Breezewood Station

10705 Courthouse Road | Fredericksburg, VA 22407

## **Property Features**

- Retail space available in prime location
- Zoned C-2
- Near entrance to Southpoint Shopping Center
- · High visibility and signage
- Route 208 in Spotsylvania County
- Across the street from Wawa

# FOR LEASE Breezewood Station

10705 Courthouse Road | Fredericksburg, VA 22407

| Demographics       | 1 Mile   | 3 Miles   | 5 Miles  |
|--------------------|----------|-----------|----------|
| Population         | 6,465    | 56,903    | 111,599  |
| No. of Households  | 2,348    | 20,153    | 39,434   |
| Avg. HH Income     | \$81,616 | \$102,166 | \$96,436 |
| Daytime Employment | 5,979    | 19,393    | 59,792   |