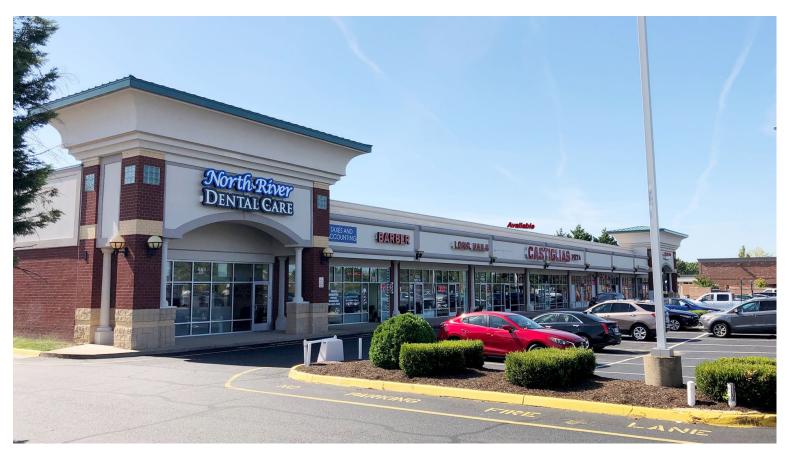

# FOR LEASE Breezewood Station

10705 Courthouse Road | Fredericksburg, VA 22407

## **Property Features**

- Retail space available in prime location
- Zoned C-2
- Near entrance to Southpoint Shopping Center
- · High visibility and signage
- Route 208 in Spotsylvania County
- Across the street from Wawa

### Specifications

| Available SF | Suite 110 – 1,050 SF         |
|--------------|------------------------------|
| Lease Rate   | \$18.00 PSF NNN (\$3.50 PSF) |
| Timing       | Immediately                  |