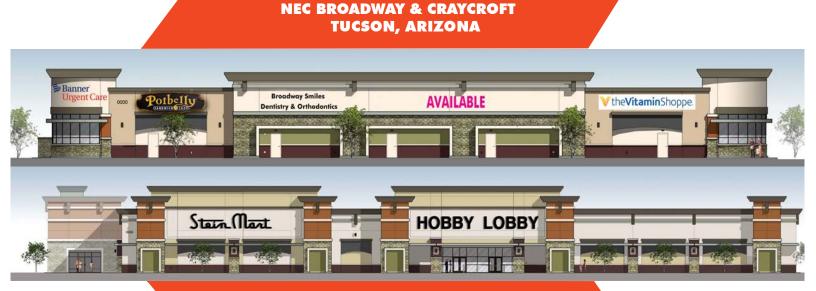

### **SITE PLAN HIGHLIGHTS:**

- ► Monument signage slat available.
- ▶ Prime multi-tenant corner pad.
- ► Join Hobby Lobby, Stein Mart, Vitamin Shoppe, Potbelly Sandwiches, Broadway Smiles Dentistry & Orthodontics, Banner Urgent Care & others.
- ► Signalized intersection.
- ► 2 access points to both Broadway & Craycroft with median cuts on each road.