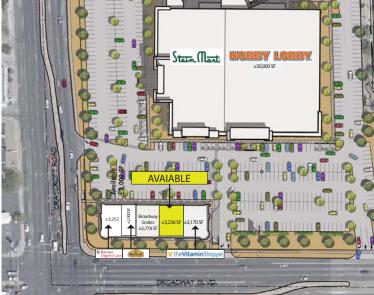

# **PROPERTY INFO:**

5545 E. Broadway Blvd Space Available: **Space Size (can be demised): Rental Rate:** 

Triple Nets

Charges (NNN):

**Call agent** 

±3,250 SF

\$3.44/SF

\$

### **SITE PLAN HIGHLIGHTS:**

- ► Monument signage slat available.
- ▶ Prime multi-tenant corner pad.
- ► Join Hobby Lobby, Stein Mart, Vitamin Shoppe, Potbelly Sandwiches, Broadway Smiles Dentistry & Orthodontics, Banner Urgent Care & others.
- ► Signalized intersection.
- ► 2 access points to both Broadway & Craycroft with median cuts on each road.