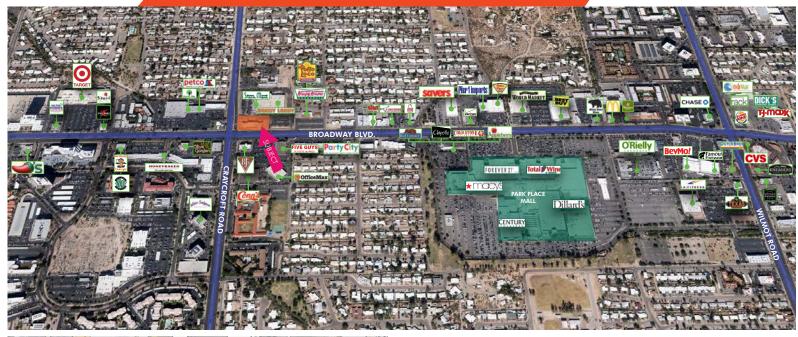

## TRADE AREA HIGHLIGHTS:

- ► Park Place regional retail hub.
- Adjacent to Williams Centre's Class A offices, hotels, retail, restaurants, etc.
- ► Along Tucson's #1 east-west corridor: Broadway Boulevard.
- Close to Davis-Monthan Air Force Base main entry.