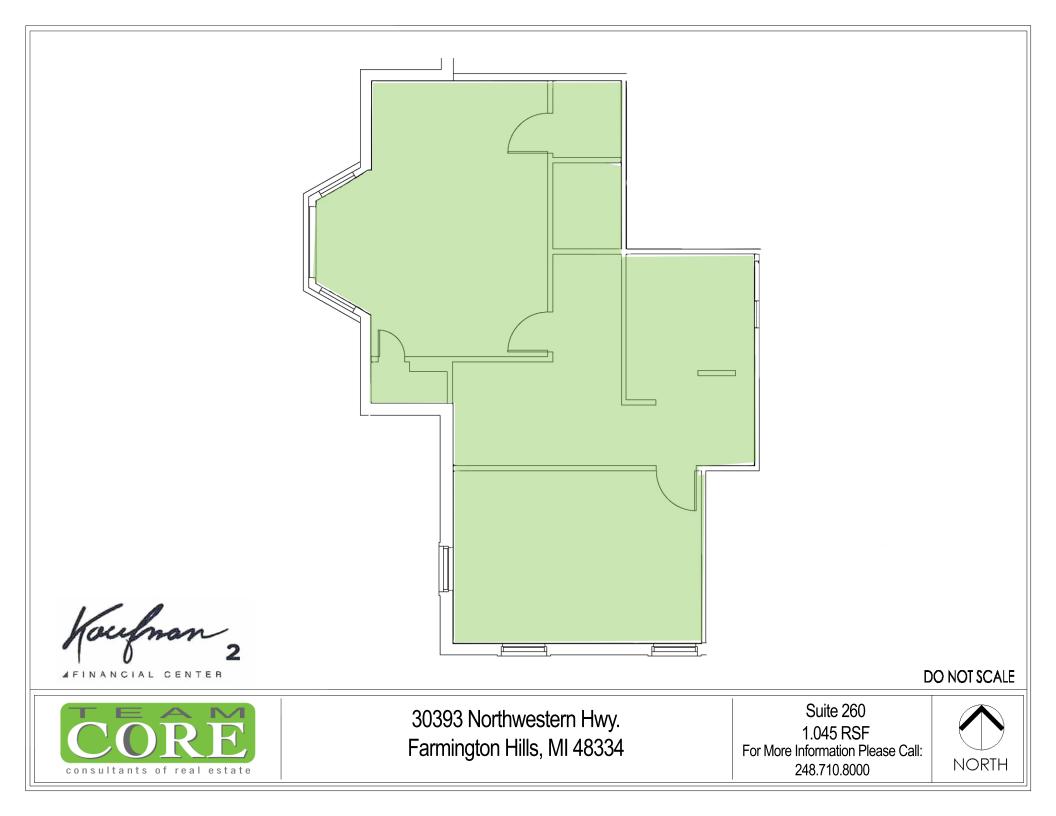

### SUITES RANGING FROM 1,045 TO 2,192 SF **AVAILABLE**

- Favorable TI package available
- On-site shared conference/training center with full service kitchen available
- Recently updated lobby and common areas
- On-site ownership and management
- Seasonal Fooda food service and food trucks
- Outdoor patio
- Monument signage available