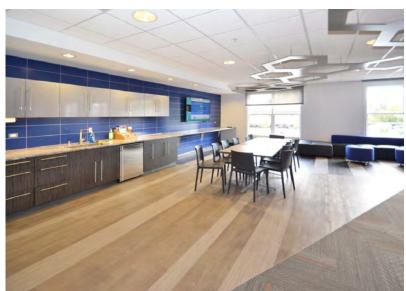

### SUITES RANGING FROM 1,045 TO 2,192 SF **AVAILABLE**

- Favorable TI package available
- On-site shared conference/training center with full service kitchen available
- Recently updated lobby and common areas
- On-site ownership and management
- Seasonal Fooda food service and food trucks
- Outdoor patio
- Monument signage available