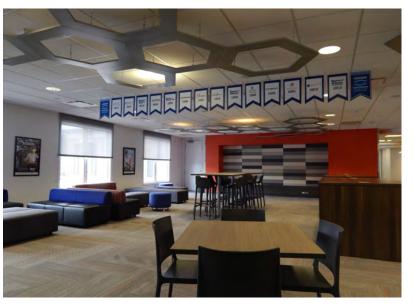

### SUITES RANGING FROM 1,045 TO 2,192 SF **AVAILABLE**

- Favorable TI package available
- On-site shared conference/training center with full service kitchen available
- Recently updated lobby and common areas
- On-site ownership and management
- Seasonal Fooda food service and food trucks
- Outdoor patio
- Monument signage available