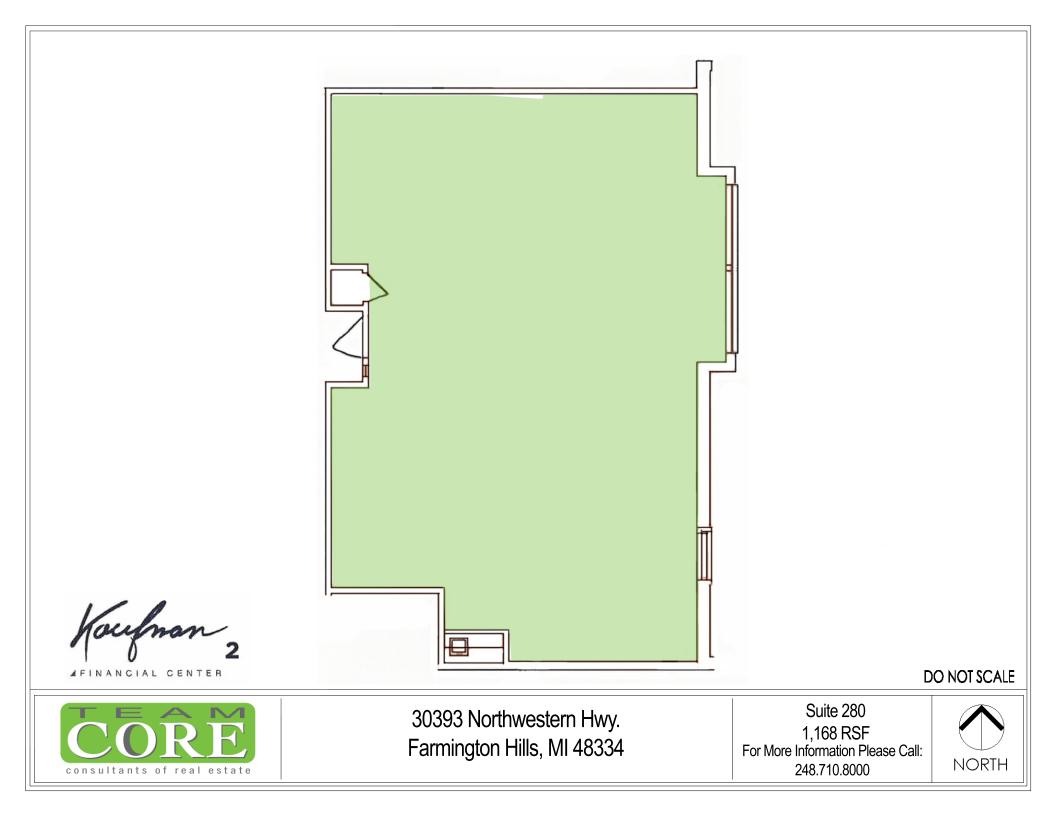

### SUITES RANGING FROM 1,045 TO 2,192 SF **AVAILABLE**

- Favorable TI package available
- On-site shared conference/training center with full service kitchen available
- Recently updated lobby and common areas
- On-site ownership and management
- Seasonal Fooda food service and food trucks
- Outdoor patio
- Monument signage available