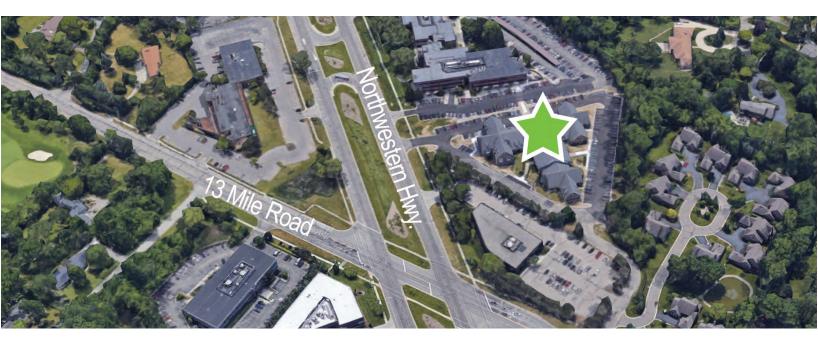

   Mile: \$116,817
   Mile: \$105,735
   Mile: \$109,588
- Traffic Count Northwestern Hwy. & 13 Mile Rd: 37,942