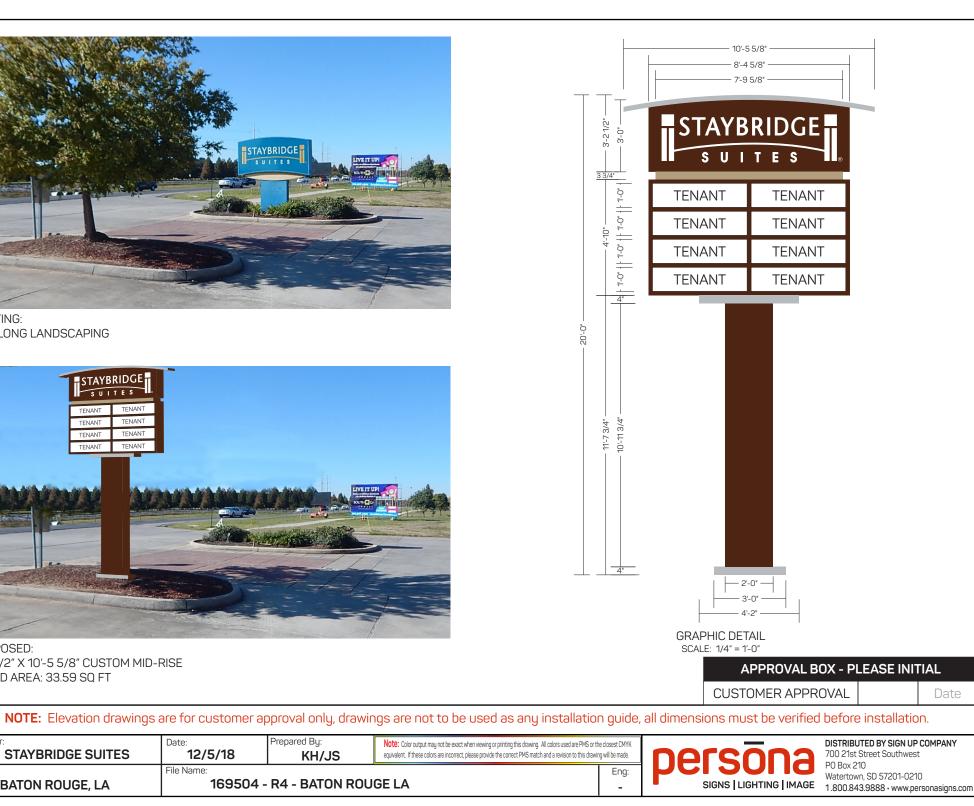

EXISTING: 257" LONG LANDSCAPING

Date:

File Name:

12/5/18

Prepared By:

KH/JS

169504 - R4 - BATON ROUGE LA

PROPOSED: 3'-2 1/2" X 10'-5 5/8" CUSTOM MID-RISE BOXED AREA: 33.59 SQ FT