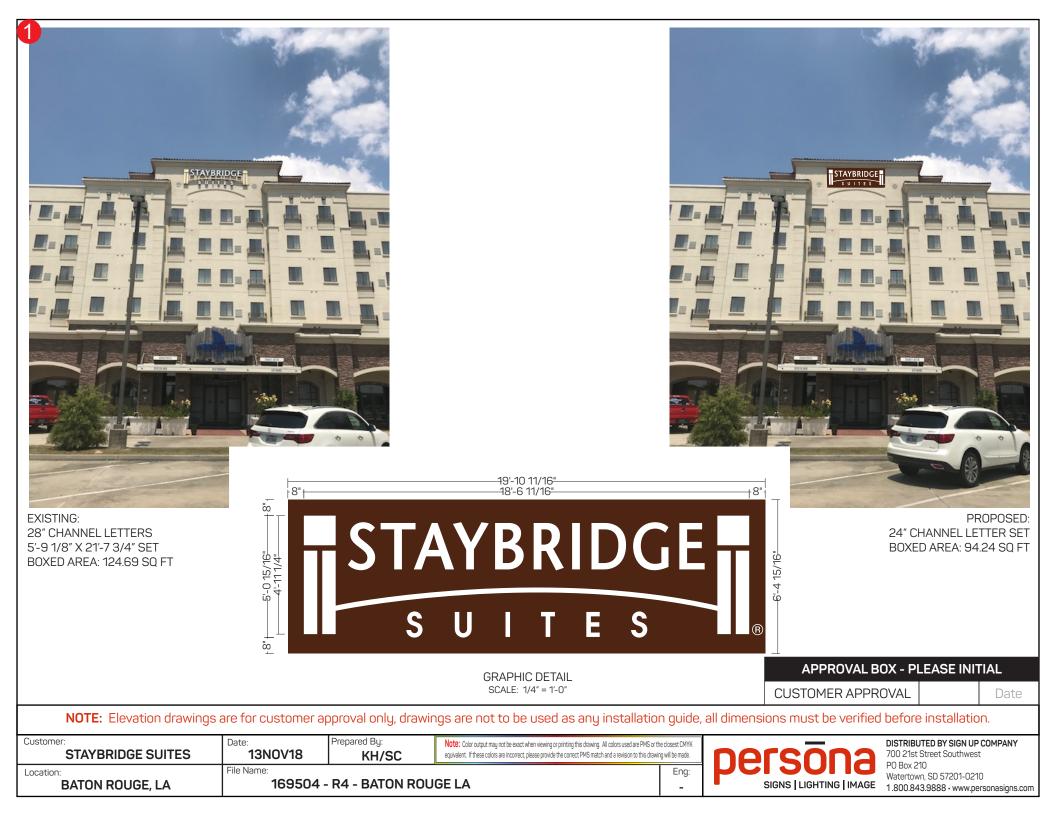

e the correct PMS match and a revision to this drawing will be made. |           |    | renna                         | DISTRIBUTED BY SIGN UP<br>700 21st Street Southwest               |      |  |  |
| Location:<br>BATON ROUGE, LA                                                                                                                                         | File Name: <b>169504 -</b> | - R4 - BATON ROL      | JGE LA                                                                                                                                                                                                                                              | Eng:<br>- | PC |                               | PO Box 210<br>Watertown, SD 57201-021(<br>1.800.843.9888 • www.pe |      |  |  |



| 2<br>FXISTING:<br>49" X 84" WALL SIGN<br>BOXED AREA: 28.58 SQ FT |                            | STA<br>S              |                                                                                  | -6 7/8"<br>5 9/16"<br>S R<br>T | D             | G         | 6 11/16"                | Final Antiparties   State   Sta |
|------------------------------------------------------------------|----------------------------|-----------------------|----------------------------------------------------------------------------------|--------------------------------|---------------|-----------|-------------------------|-------------------------------------------------------------------------------------------------------------------------------------------------------------------------------------