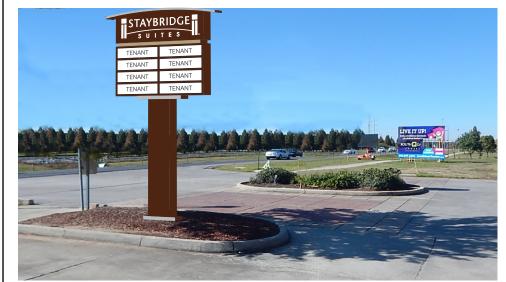

EXISTING: 257" LONG LANDSCAPING

Date:

File Name:

12/5/18

Prepared By:

KH/JS

169504 - R4 - BATON ROUGE LA

PROPOSED: 3'-2 1/2" X 10'-5 5/8" CUSTOM MID-RISE BOXED AREA: 33.59 SQ FT