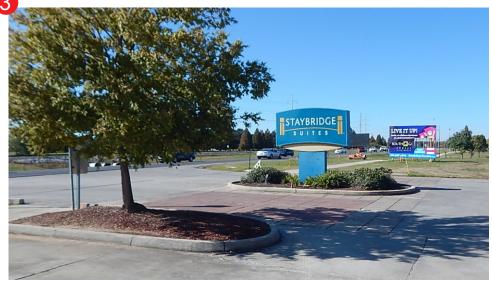

EXISTING: 257" LONG LANDSCAPING

Date:

File Name:

12/5/18

Prepared By:

KH/JS

169504 - R4 - BATON ROUGE LA

PROPOSED: 3'-2 1/2" X 10'-5 5/8" CUSTOM MID-RISE BOXED AREA: 33.59 SQ FT