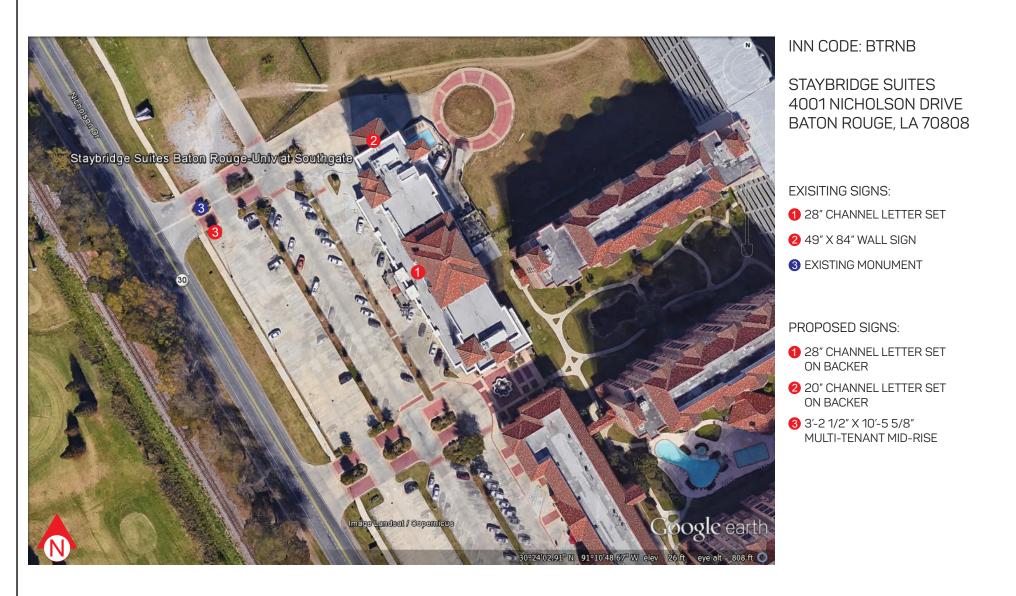

|                                                                                                                                                                      |                            |                       |                                                                                                                                                                                                                                                     |           |    | APPROVAL BOX - PLEASE INITIAL |                                                                   |      |  |  |
|----------------------------------------------------------------------------------------------------------------------------------------------------------------------|----------------------------|---