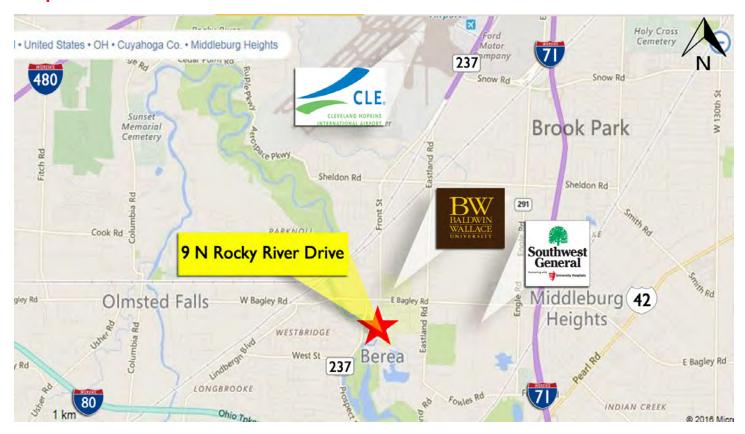

to I-71, Cleveland Hopkins International Airport and Southwest General Hospital
- Sale price reduced to \$195,000.00

### **RICO A. PIETRO, SIOR**

Principal 216.525.1473

rpietro@crescorealestate.com

3 Summit Park Drive, Suite 200

Cleveland, Ohio 44131 Main 216.520.1200 Fax 216.520.1828

crescorealestate.com





9 North Rocky River Drive Berea, Ohio 44017

## Floor Plan - 5,300 SF



### JIM KRIVANEK

Vice President 216.525.1498 jkrivanek@crescorealestate.com

#### **BRIAN SMITH**

Sales Associate 216.525.1476 bsmith@crescorealestate.com

### **RICO A. PIETRO, SIOR**

Principal 216.525.1473 rpietro@crescorealestate.com 3 Summit Park Drive, Suite 200

Cleveland, Ohio 44131 Main 216.520.1200 Fax 216.520.1828 crescorealestate.com





9 North Rocky River Drive Berea, Ohio 44017

### Map







### JIM KRIVANEK

Vice President 216.525.1498 ikrivanek@crescorealestate.com

#### **BRIAN SMITH**

Sales Associate 216.525.1476

bsmith@crescorealestate.com

### **RICO A. PIETRO. SIOR**

Principal 216.525.1473

rpietro@crescorealestate.com

3 Summit Park Drive, Suite 200

Cleveland, Ohio 44131 Main 216.520.1200 216.520.1828 Fax crescorealestate.com





9 North Rocky River Drive Berea, Ohio 44017

### **Demographics**



| Description                                     | 1 Mile   | 3 Mile    | 5 Mile    |
|-------------------------------------------------|----------|-----------|-----------|
| Area & Density :                                |          |           |           |
| Area (Square Miles) :                           | 2.454204 | 29.482698 | 88.659011 |
| Density(Populatio