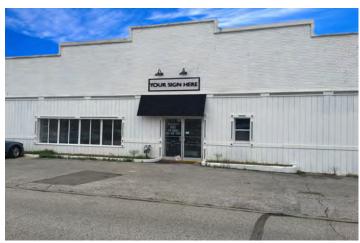

9 North Rocky River Drive Berea, Ohio 44017

### **Property Highlights**

- 5,300 SF retail building for sale
- Excellent Owner/User opportunity
- Potential for redevelopment
- Walk to Baldwin Wallace University, Downtown Berea and shopping and dining