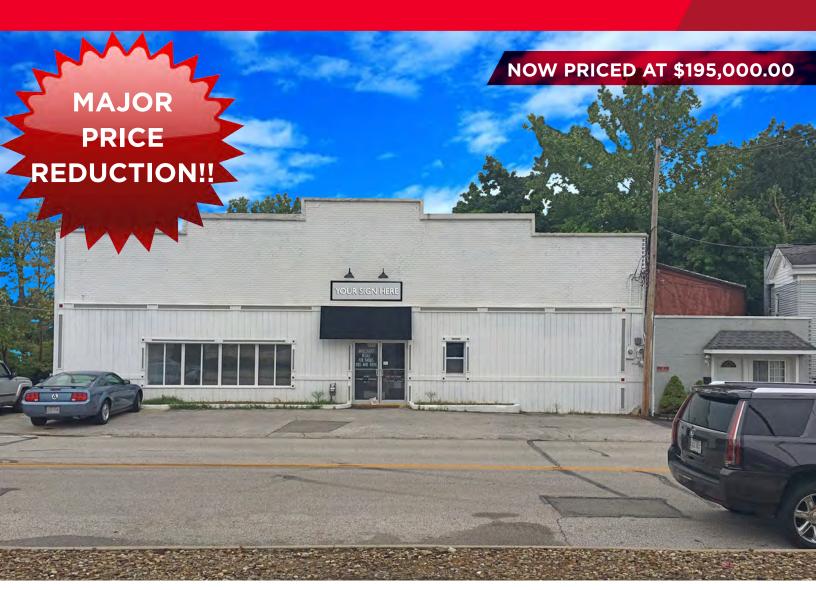

9 North Rocky River Drive Berea, Ohio 44017

### **Property Highlights**

- 5,300 SF retail building for sale
- Excellent Owner/User opportunity
- Potential for redevelopment
- Walk to Baldwin Wallace University, Downtown Berea and shopping and dining

#### **BRIAN SMITH**

Sales Associate 216.525.1476

bsmith@crescorealestate.com

- · Recently refurbished inside
- Excellent location with easy access to I-71, Cleveland Hopkins International Airport and Southwest General Hospital
- Sale price reduced to \$195,000.00