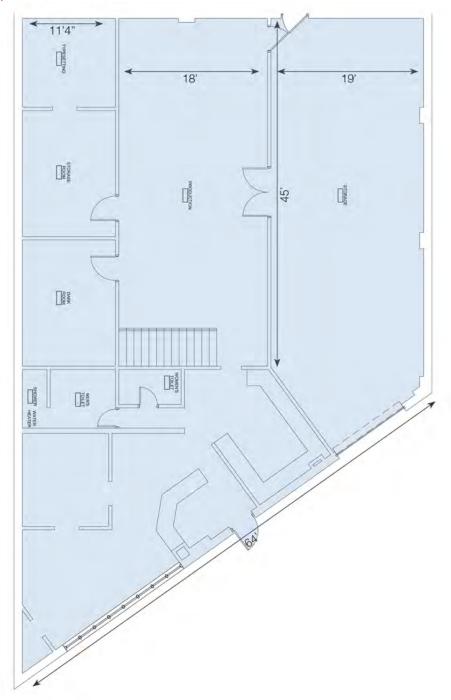

- 5,300 SF retail building for sale
- Excellent Owner/User opportunity
- Potential for redevelopment
- Walk to Baldwin Wallace University, Downtown Berea and shopping and dining

#### JIM KRIVANEK

Vice President 216.525.1498 jkrivanek@crescorealestate.com

#### **BRIAN SMITH**

Sales Associate 216.525.1476

bsmith@crescorealestate.com

- · Recently refurbished inside
- Excellent location with easy access to I-71, Cleveland Hopkins International Airport and Southwest General Hospital
- Sale price reduced to \$195,000.00

### **RICO A. PIETRO, SIOR**

Principal 216.525.1473

rpietro@crescorealestate.com

3 Summit Park Drive, Suite 200

Cleveland, Ohio 44131 Main 216.520.1200 Fax 216.520.1828

crescorealestate.com





9 North Rocky River Drive Berea, Ohio 44017

## Floor Plan - 5,300 SF



### JIM KRIVANEK

Vice President 216.525.1498 jkrivanek@crescorealestate.com

#### **BRIAN SMITH**

Sales Associate 216.525.1476 bsmith@crescorealestate.com

### **RICO A. PIETRO, SIOR**

Principal 216.525.1473 rpietro@crescorealestate.com 3 Summit Park Drive, Suite 200

Cleveland, Ohio 44131 Main 216.520.1200 Fax 216.520.1828 crescorealestate.com





9 North Rocky River Drive Berea, Ohio 44017

### Map







### JIM KRIVANEK

Vice President 216.525.1498 ikrivanek@crescorealestate.com

#### **BRIAN SMITH**

Sales Associate 216.525.1476

bsmith@crescorealestate.com

### **RICO A. PIETRO. SIOR**

Principal 216.525.1473

rpietro@crescorealestate.com

3 Summit Park Drive, Suite 200

Cleveland, Ohio 44131 Main 216.520.1200 216.520.1828 Fax crescorealestate.com





9 North Rocky River Drive