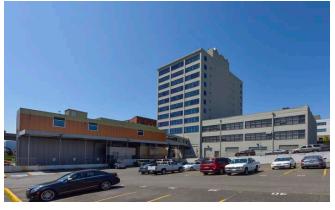

#### **PROPERTY OVERVIEW**

At  $\pm 110,000$  SF, 1423 Pacific Avenue is a historic icon of Tacoma. Construction of the former Sandberg-Schoenfeld building was completed in 1908 and was, at the time, the tallest building in Tacoma. Designed by the nationally renowned architect, Frederick Heath, the 10-story tower is constructed of reinforced concrete with large windows surrounding the building. Adjacent and connected to the tower is a two-story annex constructed of masonry and heavy timber framing.

In 1999 Horizon Partners purchased the former furniture warehouse and began an extensive historic renovation. The building's innate charm was further enhanced as the ownership worked through a complete restoration, the building was brought up to code with a complete seismic retrofit, the entire building and underground parking were sprinklered, and new electrical, elevators and HVAC systems were added; a meticulous attention to detail can be seen throughout this iconic building.