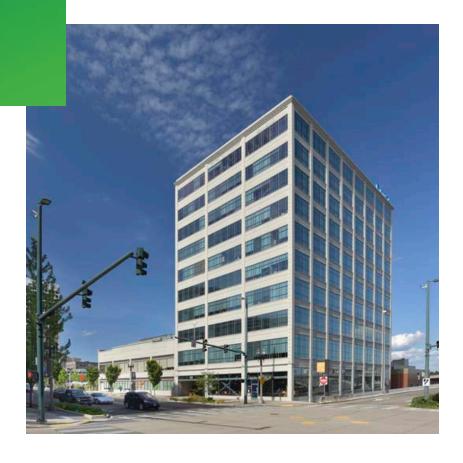

# **1423 PACIFIC AVENUE**

TACOMA, WA 98402

#### **PROPERTY OVERVIEW**

At  $\pm 110,000$  SF, 1423 Pacific Avenue is a historic icon of Tacoma. Construction of the former Sandberg-Schoenfeld building was completed in 1908 and was, at the time, the tallest building in Tacoma. Designed by the nationally renowned architect, Frederick Heath, the 10-story tower is constructed of reinforced concrete with large windows surrounding the building. Adjacent and connected to the tower is a two-story annex constructed of masonry and heavy timber framing.