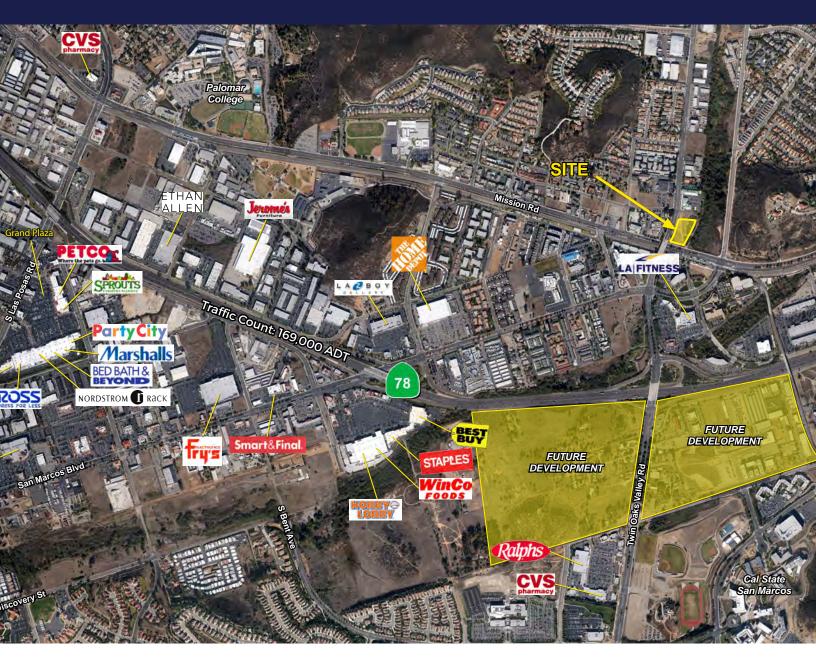

## FOR SALE

Unique Development Opportunity

NEC TWIN OAKS VALLEY RD + RICHMAR AVE | SAN MARCOS, CALIFORNIA

## FEATURES

- Net land area: approximately 2.91 acres
- Located in the heart of San Marcos across from city offices
- Access off of both Twin Oaks Valley Rd and Mission Ave
- APN-220-063-03 & 05

- Twin Oaks Valley Rd: 25,600 ADT
- Mission Rd: 19,700 ADT
- Contact listing agent for pricing

## FOR SALE

Unique Development Opportunity

NEC TWIN OAKS VALLEY RD + RICHMAR AVE | SAN MARCOS, CALIFORNIA

City of San Marcos Off<u>ices</u>

Mission Road | Traffic Count: 19,700 ADT

Thin Oaks Valley Rd / Traffic Count: 25,600 ADT