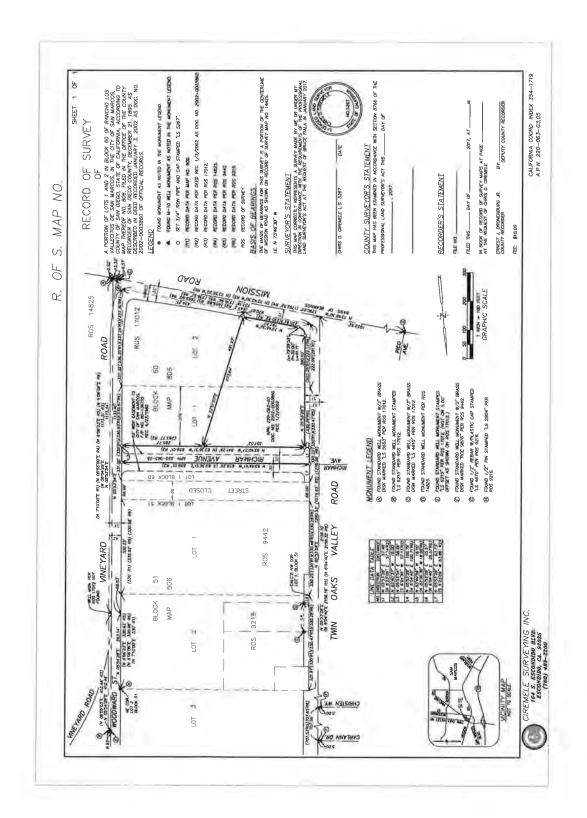

## FEATURES

- Net land area: approximately 2.91 acres
- Located in the heart of San Marcos across from city offices
- Access off of both Twin Oaks Valley Rd and Mission Ave
- APN-220-063-03 & 05

- Twin Oaks Valley Rd: 25,600 ADT
- Mission Rd: 19,700 ADT
- Contact listing agent for pricing

## FOR SALE

Unique Development Opportunity

NEC TWIN OAKS VALLEY RD + RICHMAR AVE | SAN MARCOS, CALIFORNIA

City of San Marcos Off<u>ices</u>

Mission Road | Traffic Count: 19,700 ADT

Thin Oaks Valley Rd / Traffic Count: 25,600 ADT

Traffic Count: 23,900 ADT

San Marcos Blvd

Richmar Avenue | Traffic Count: 7,100 ADT

Click here to get the map in PDF Click here to get the map in TIF

3

9-022