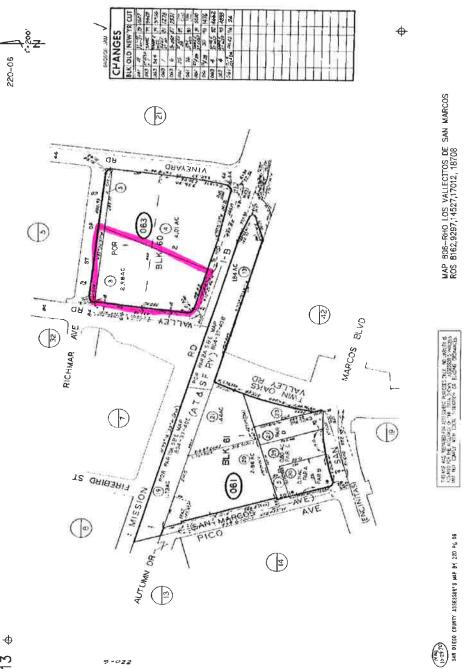

## FEATURES

- Net land area: approximately 2.91 acres
- Located in the heart of San Marcos across from city offices
- Access off of both Twin Oaks Valley Rd and Mission Ave
- APN-220-063-03 & 05

- Twin Oaks Valley Rd: 25,600 ADT
- Mission Rd: 19,700 ADT
- Contact listing agent for pricing

## FOR SALE

Unique Development Opportunity

NEC TWIN OAKS VALLEY RD + RICHMAR AVE | SAN MARCOS, CALIFORNIA

City of San Marcos Off<u>ices</u>

Mission Road | Traffic Count: 19,700 ADT

Thin Oaks Valley Rd / Traffic Count: 25,600 ADT