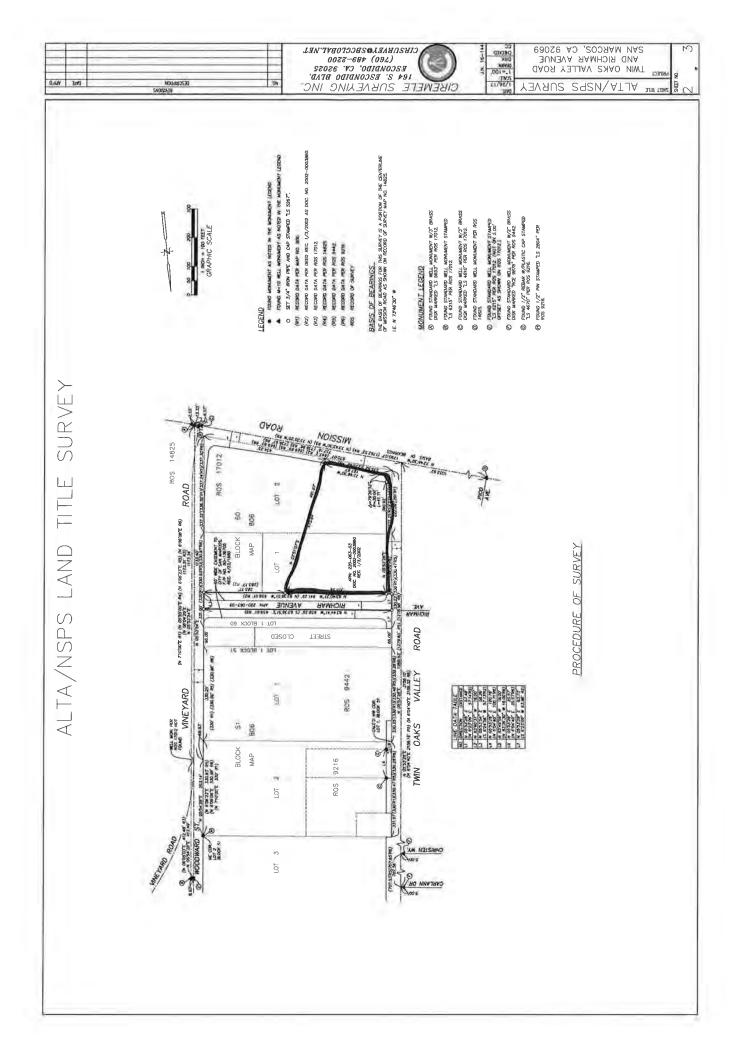

## FEATURES

- Net land area: approximately 2.91 acres
- Located in the heart of San Marcos across from city offices
- Access off of both Twin Oaks Valley Rd and Mission Ave
- APN-220-063-03 & 05

- Twin Oaks Valley Rd: 25,600 ADT
- Mission Rd: 19,700 ADT
- Contact listing agent for pricing

## FOR SALE

Unique Development Opportunity

NEC TWIN OAKS VALLEY RD + RICHMAR AVE | SAN MARCOS, CALIFORNIA

City of San Marcos Off<u>ices</u>

Mission Road | Traffic Count: 19,700 ADT

Thin Oaks Valley Rd / Traffic Count: 25,600 ADT