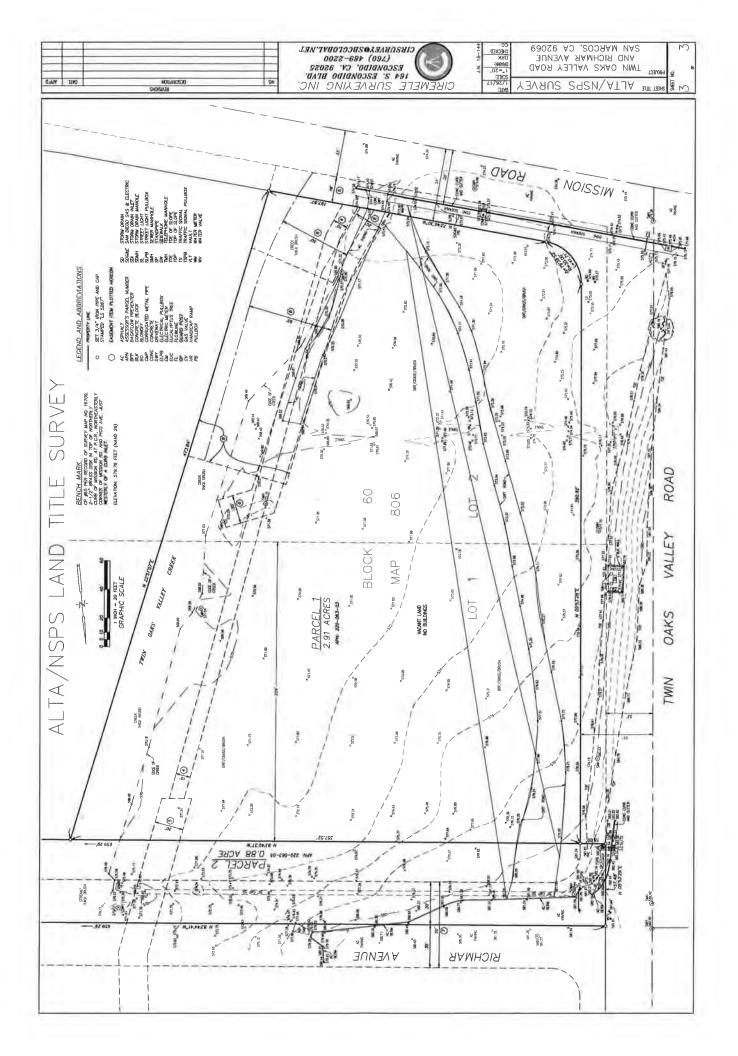

## FEATURES

- Net land area: approximately 2.91 acres
- Located in the heart of San Marcos across from city offices
- Access off of both Twin Oaks Valley Rd and Mission Ave
- APN-220-063-03 & 05

- Twin Oaks Valley Rd: 25,600 ADT
- Mission Rd: 19,700 ADT
- Contact listing agent for pricing

## FOR SALE

Unique Development Opportunity

NEC TWIN OAKS VALLEY RD + RICHMAR AVE | SAN MARCOS, CALIFORNIA

City of San Marcos Off<u>ices</u>

Mission Road | Traffic Count: 19,700 ADT

Thin Oaks Valley Rd / Traffic Count: 25,600 ADT

Traffic Count: 23,900 ADT

San Marcos Blvd

Richmar Avenue | Traffic Count: 7,100 ADT

Click here to get the map in PDF Click here to get the map in TIF

3

9-022