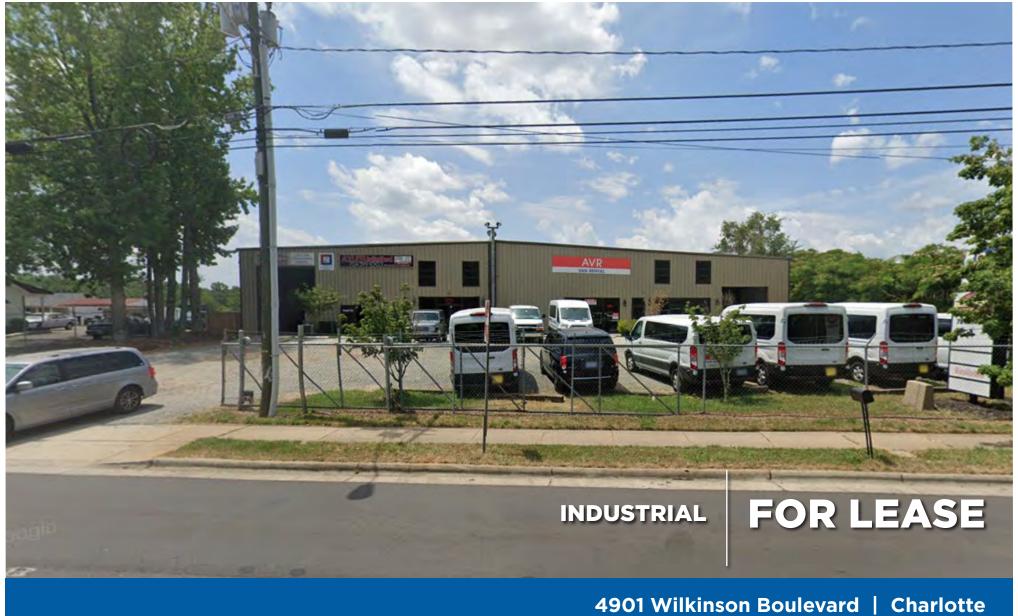

4901 Wilkinson Boulevard | Charlotte

Great for automotive use, this middle unit fronts the heavily trafficked Wilkinson Boulevard, right off Billy Graham Parkway.

BRYAN BUTLER c 704 953 7119 bryan.butler@cbcmeca.com

# **FEATURES**

- Access from Wilkinson Boulevard and Boyer Street
- · Located within a multi-tenant building
- Four parking spaces available in front and 10 spaces available in rear of building