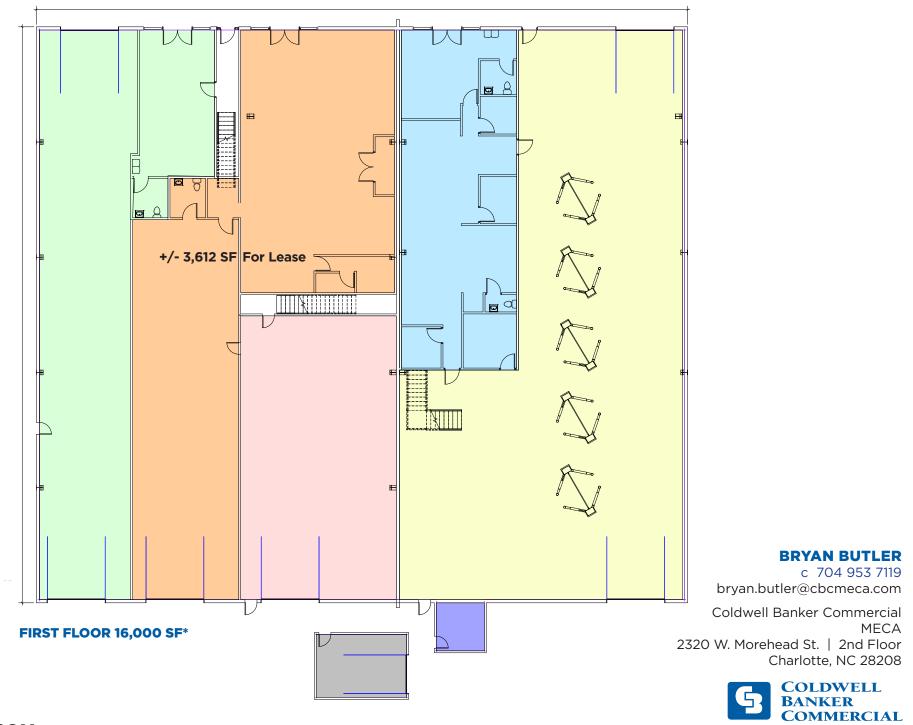

### SF

Total - +/- 16,000 SF +/- 3,612 SF for lease

# **FEATURES**

- Access from Wilkinson Boulevard and Boyer Street
- · Located within a multi-tenant building
- Four parking spaces available in front and 10 spaces available in rear of building