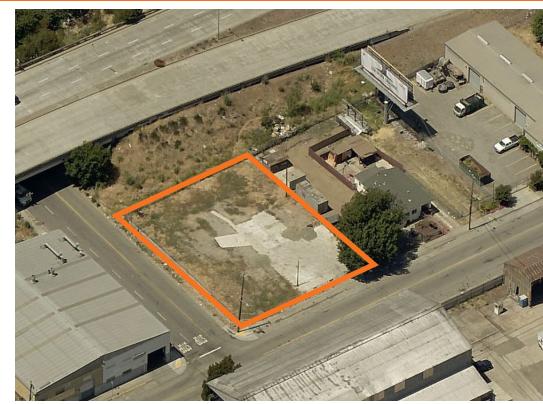

### 845 75th Avenue

Oakland, CA

# ±12,280 SF lot (0.28 acres) Property type: retail/ multi-family land Zoned for apartments Walking distance to Bart Station and Oakland Coliseum Easy access to highway 880 Asking Price: Call for

Rental Rate or Sale Price