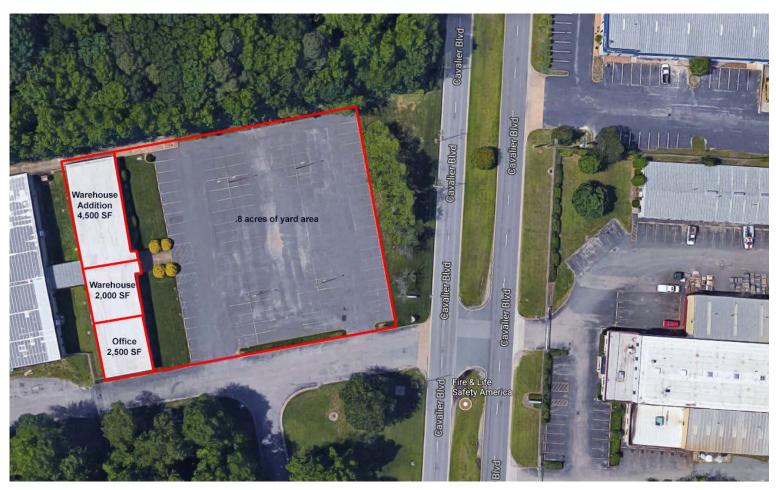

### **Property Features**

- 9,000 SF
  - 2,500 SF office
  - 6,500 SF warehouse
- .8 acres of yard area
- 18' 20' clear height
- 3-14' x 16' grade level doors
- \$8.50 NNN PSF/Year
- Operating expenses estimated at \$0.92 PSF/Year