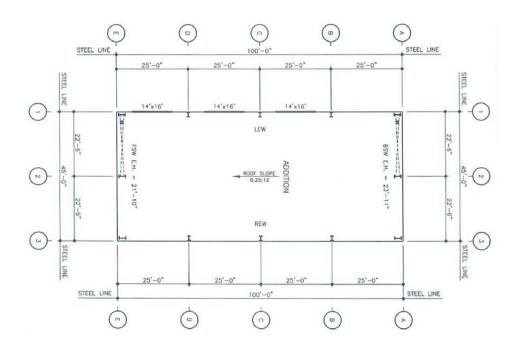

## FOR LEASE 1112 CAVALIER BLVD

Chesapeake, VA



### **Property Features**

- 9,000 SF
  - 2,500 SF office
  - 6,500 SF warehouse
- .8 acres of yard area
- 18' 20' clear height
- 3-14' x 16' grade level doors
- \$8.50 NNN PSF/Year
- Operating expenses estimated at \$0.92 PSF/Year



For more information, contact:

WILLIAM C. THRONE, CSCMP, CCIM, SIOR

First Vice President 757 499 2692 bill.throne@thalhimer.com The Town Center of Virginia Beach 222 Central Park Ave., Suite 1820 Virginia Beach, VA 23462 www.thalhimer.com

# FOR LEASE 1112 CAVALIER BLVD

Chesapeake, VA

#### **NEW ADDITION TOP VIEW**



### **NEW ADDITION FRONT VIEW**



For more information, contact:

WILLIAM C. THRONE, CSCMP, CCIM, SIOR First Vice President 757 499 2692 bill.throne@thalhimer.com The Town Center of Virginia Beach 222 Central Park Ave., Suite 1820 Virginia Beach, VA 23462 www.thalhimer.com