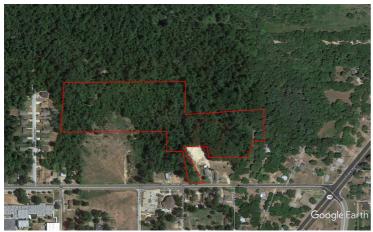

# 12.07 acres in Tyler

### 2320 Walton Rd, Tyler, TX 75701

#### **Features**

This 12-acre tract sits in the southwest corner of Loop 323 just Vice President off of Hwy 155 and offers a quick commute to all that Tyler has to offer. With a school just down the road and many retail destinations in the immediate area, this tract offers the potential for future development. Come see this property

From S Southwest Loop 323 and Walton Rd head west on Walton Rd for .8 miles and the property will be on the left. Sign on property.