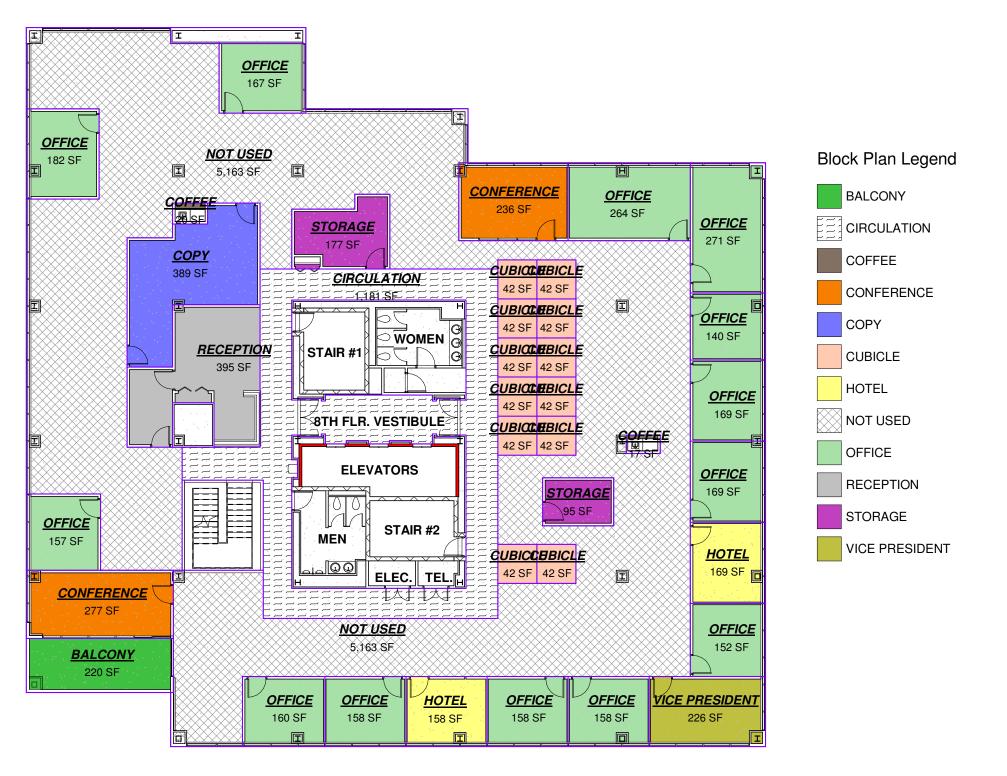

Area Schedule (Block Plan) - 8th Floor Count Name Level Area BALCONY **EIGHTH FLOOR** 220 SF 2% CIRCULATION EIGHTH FLOOR 1,181 SF 10% COFFEE EIGHTH FLOOR 38 SF 0% CONFERENCE EIGHTH FLOOR 513 SF 4% COPY EIGHTH FLOOR 389 SF 3% 12 CUBICLE EIGHTH FLOOR 507 SF 4% HOTEL EIGHTH FLOOR 326 SF 3% NOT USED EIGHTH FLOOR 5.163 SF 45% 13 OFFICE EIGHTH FLOOR 2.302 SF 20% RECEPTION EIGHTH FLOOR 395 SF 3% STORAGE EIGHTH FLOOR 272 SF 2% VICE PRESIDENT EIGHTH FLOOR 226 SF 2%

11,531 SF

EIGHTH FLOOR: 39